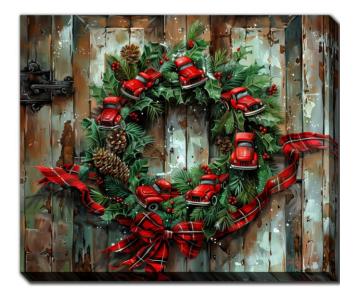

Rustic Wreath WGBX25090

[20x24]

WGBX25021[16x20]Holiday Boots Set Of 2Hand embellished set of 2 gallery wrapped around pine stretcher bars

WGBX25005[16x16]Festive Farm Set Of 2Hand embellished set of 2 gallery wrapped around pine stretcher bars