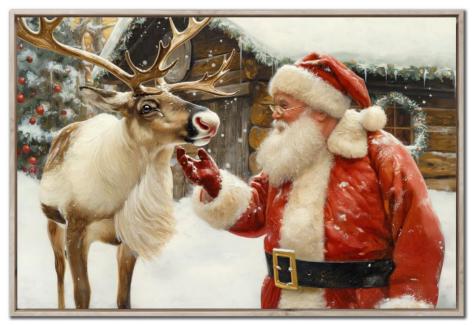

WGBX25148[24X36]Santa Peaceful Path SunriseHand embellished canvas art in a Barnwood floating frame

WGBX25149[24x36]Santa With ReindeerHand embellished canvas art in a Barnwood floating frame

WGBX25144 [24X36] Santas Workshop Hand embellished canvas art in a Barnwood floating frame