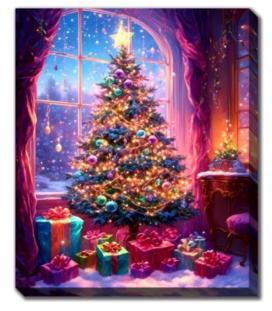

A deeply sophisticated look that evokes a moody vibe. Imagine a home adorned for the holidays with rich tones like emerald, deep red, or navy, twinkling fairy lights and velvety ribbons creating a sense of warm luxury.

WGBX25151 [24X36] Christmas Animals Hand embellished canvas art in a Barnwood floating frame

WGBX25160 [24x36] Santa Reading Hand embellished canvas art in a Champagne floating frame

Mystic elegance