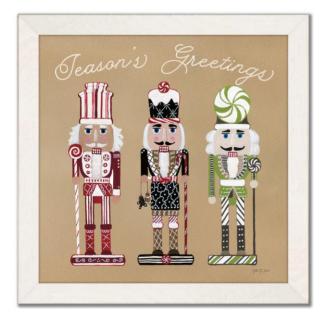

around pine stretcher bars





#### Let Your Heart Be Light CRM25231 [12x16]

Christmas Art framed under plexiglass



Mounds Of Good Cheer CRM25232

[12x16]

Christmas Art framed under plexiglass



Shake Your Flakes CRM25213 [12x12] Christmas Art framed under plexiglass



Up To Snow Good CRM25214 [12x12] Christmas Art framed under plexiglass





Elegant Holiday I CRM25215 [12x12] Christmas Art framed under plexiglass



Elegant Holiday II CRM25216 [12x12] Christmas Art framed under plexiglass



Snowy Adventure GB25195 [12x12] Christmas Art framed under plexiglass



Snowman And Friends GB25196 [12x12] Christmas Art framed under plexiglass





Snow Angels GB25197 [12x12] Christmas Art framed under plexiglass



Santa Snow Angel GB25198 [12x12] Christmas Art framed under plexiglass



Festive Nutcrackers I WRM25235 [12x12] Christmas Art framed under plexiglass



Festive Nutcrackers II WRM25236

[12x12] Christmas Art framed under plexiglass





Sometimes, you just can't beat tradition when it comes to the holidays. This classic collection is timeless. Think green, red and gold color schemes, vintage village and Nativity scenes, retro Santas, and cute snowmen. Every piece is sure to provide all those nostalgic Holiday feels.





Winter SplendorWGBX2515724x36Hand embellished canvas art in a Champagne floating frame





WGBX25152 [24x36] Icy Rustic Truck Hand embellished canvas art in a Barnwood floating frame



WGBX25158[24x36]Paws And PresentsHand embellished canvas art in a Champagne floating frame





LED25187 Festive Welcome LED Light Up Art [24x36]



LED25188