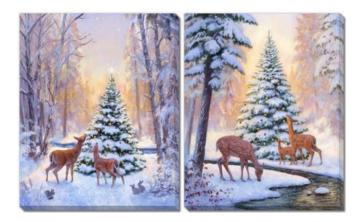

#### Winter Deers Set Of 2 WGBX25015

[16x20]

Hand embellished set of 2 gallery wrapped around pine stretcher bars