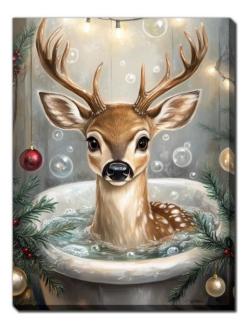

Deer Bath WGBX25044 [18x24] Hand embellished canvas art, gallery wrapped around pine stretcher bars

Fawn Bath WGBX25045 [18x24] Hand embellished cany

Hand embellished canvas art, gallery wrapped around pine stretcher bars