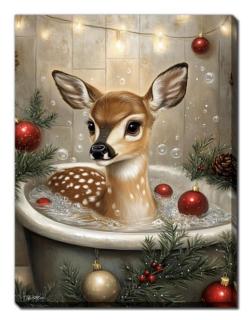

Deer Bath WGBX25044 [18x24] Hand embellished canvas art, gallery wrapped around pine stretcher bars

Fawn Bath WGBX25045 [18x24] Hand embellished cany

Hand embellished canvas art, gallery wrapped around pine stretcher bars