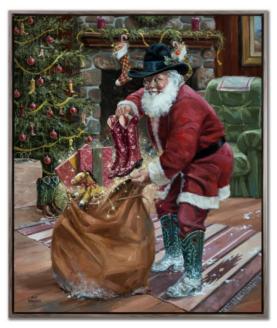

#### Santa Delivery WGBX25081 [20x24]

Hand embellished canvas art, gallery wrapped around pine stretcher bars

Holiday Pup WGBX25084 [20x24]

Hand embellished canvas art, gallery wrapped around pine stretcher bars