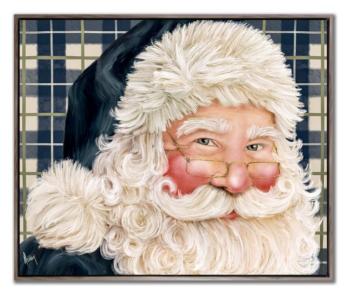

# Santa In Navy WGBX25052 [20x24]

Hand embellished canvas art in a Barnwood floating frame

Faith Hope Love WGBX25107

[24x24] Hand embellished canvas art in a Champagne floating frame

Believe WGBX25108

[24x24]