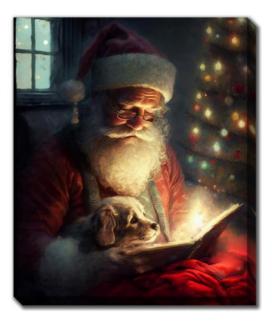

WGBX25151 [24X36] Christmas Animals Hand embellished canvas art in a Barnwood floating frame

WGBX25160 [24x36] Santa Reading Hand embellished canvas art in a Champagne floating frame

Mystic elegance