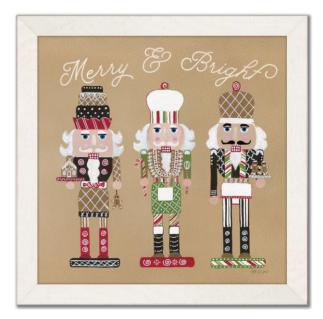

Christmas Art framed under plexiglass



Mounds Of Good Cheer CRM25232

[12x16]

Christmas Art framed under plexiglass



Shake Your Flakes CRM25213 [12x12] Christmas Art framed under plexiglass



Up To Snow Good CRM25214 [12x12] Christmas Art framed under plexiglass





Elegant Holiday I CRM25215 [12x12] Christmas Art framed under plexiglass



Elegant Holiday II CRM25216 [12x12] Christmas Art framed under plexiglass



Snowy Adventure GB25195 [12x12] Christmas Art framed under plexiglass



Snowman And Friends GB25196 [12x12] Christmas Art framed under plexiglass





Snow Angels GB25197 [12x12] Christmas Art framed under plexiglass



Santa Snow Angel GB25198 [12x12] Christmas Art framed under plexiglass



Festive Nutcrackers I WRM25235 [12x12] Christmas Art framed under plexiglass



Festive Nutcrackers II WRM25236

[12x12] Christmas Art framed under plexiglass





Sometimes, you just can't beat tradition when it comes to the holidays. This classic collection is timeless. Think green, red and gold color schemes, vintage village and Nativity scenes, retro Santas, and cute snowmen. Every piece is sure to provide all those nostalgic Holiday feels.





Winter SplendorWGBX2515724x36Hand embellished canvas art in a Champagne floating frame





WGBX25152 [24x36] Icy Rustic Truck Hand embellished canvas art in a Barnwood floating frame



WGBX25158[24x36]Paws And PresentsHand embellished canvas art in a Champagne floating frame





LED25187 Festive Welcome LED Light Up Art [24x36]



LED25188 Puppy Sleigh LED Light Up Art [24x36]





# Santa With A Wreath WGBX25104

[24