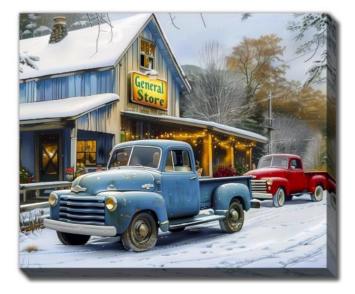

Fa La La Ornaments CRM25222 [12x12] Christmas Art framed under plexiglass

Bright Ornaments CRM25223 [12x12] Christmas Art framed under plexiglass

Inspired by Farmhouse life and Western holiday spirit. This collection showcases western motifs, vintage trucks, plaid accents and cheerful barnyard animals. All pieces come together creating a quaint, down-home holiday feel.

Holiday On The FarmWGBX2514524x36Hand embellished canvas art in a Barnwood floating frame