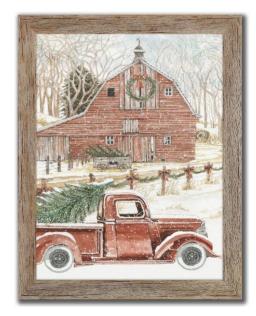

Fa La La Ornaments CRM25222 [12x12] Christmas Art framed under plexiglass

Bright Ornaments CRM25223 [12x12] Christmas Art framed under plexiglass

Inspired by Farmhouse life and Western holiday spirit. This collection showcases western motifs, vintage trucks, plaid accents and cheerful barnyard animals. All pieces come together creating a quaint, down-home holiday feel.

[24x24] Printed canvas art in a Barnwood floating frame

Nostalgic Red Truck WGBX25057 [20x24] Hand embellished canvas art in a Barnwood floating frame

Winter Wonderland WGBX25055 [20x24] Hand embellished canvas art in a Barnwood floating frame

Rustic Truck With Wreath WGBX25056 [20x24] Hand embellished canvas art in a Barnwood floating frame

WGBX25061[20x24]Merry Go RoundHand embellished canvas art in a Barnwood floating frame

WGBX25062 [20x24] New Boots For Christmas Hand embellished canvas art in a Barnwood floating frame