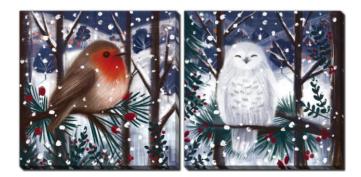

#### [20x24]

Hand embellished canvas art in a Champagne floating frame

Winter Cardinals WGBX25111 [24x24]

Hand embellished canvas art, gallery wrapped around pine stretcher bars

Robin Wreath WGBX25116 [24x24] Hand embellished canvas art, gallery wrapped around pine stretcher bars