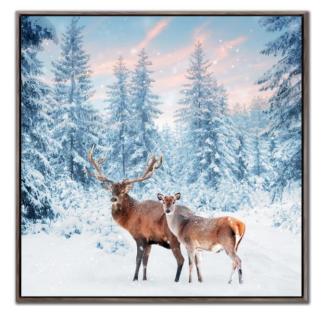

# Walland whispers

Inspired by colors of nature and the charm of cute animals. Featuring scenes of snow-covered trees and Santa interacting with all his woodland friends. Each piece captures the beauty of the winter and the holidays.

## Forest Fawn WGBX25140

**[24x36]** Hand embellished canvas art in a Barnwood floating frame

WGBX25154[24x36]Christmas Tree CharmHand embellished canvas art in a Barnwood floating frame

WGBX25147 [24x36] Wonderland Printed canvas art in a Barnwood floating frame

Nobel Deer WGBX25099 [24X24] Printed canvas art in a Barnwood floating frame

Santa Portrait WGBX25051

[20x24] Hand embellished canvas art in a Barnwood floating frame

Woodland Santa I WGBX25100

[24x24] Hand embellished canvas art in a Barnwood floating frame