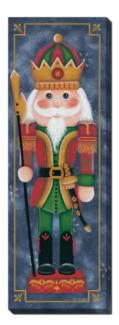

# Snowman at Birdhouse CE2C2091

[24x24] Hand Embellished Canvas 24x24

Christmas Nutcracker DX2365-2060 [20x60] Printed Canvas Wrap

Nutcracker Soldier DX2366-2060 [20x60] Printed Canvas Wrap

Church in Snow GBS234348 [16x20] Framed Canvas Art