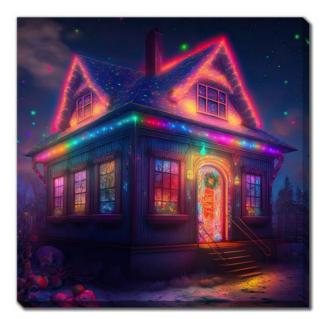

# eenmagic

This fun collection is all about making a statement with a modern twist. Embracing bright, rainbow-themed hues and illuminating art with lively pops of color and LED lights.

WGBX25066[20x24]Pink SantaHand embellished canvas art in a Champagne floating frame