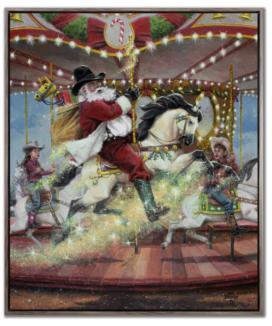

Rustic Truck With Wreath WGBX25056 [20x24] Hand embellished canvas art in a Barnwood floating frame

WGBX25061[20x24]Merry Go RoundHand embellished canvas art in a Barnwood floating frame

WGBX25062 [20x24] New Boots For Christmas Hand embellished canvas art in a Barnwood floating frame