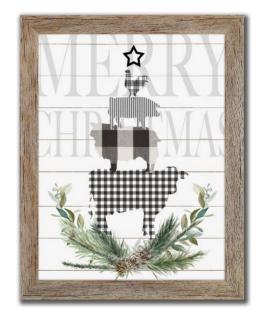

Fa La La Ornaments CRM25222 [12x12] Christmas Art framed under plexiglass

Bright Ornaments CRM25223 [12x12] Christmas Art framed under plexiglass

Inspired by Farmhouse life and Western holiday spirit. This collection showcases western motifs, vintage trucks, plaid accents and cheerful barnyard animals. All pieces come together creating a quaint, down-home holiday feel.

### Snowy Cattle WGBX25138

[24x36] Hand embellished canvas art in a Barnwood floating frame

Horse And Cardinal WGBX25141

**[24x36]** Hand embellished canvas art in a Barnwood floating frame

[24x36]

LED25190 Santa In Vintage Red Truck LED Light Up Art