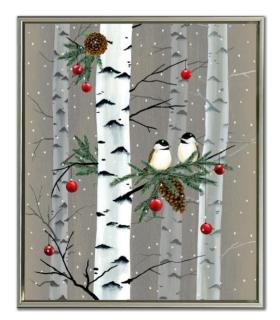

Vintage Merry Christmas WGBX25065 [20x24]

Hand embellished canvas art in a Champagne floating frame

White Christmas WGBX25029 [12x36] Hand embellished canvas art in a Barnwood floating frame

Birch Birds I WGBX25075 [20x24] Hand embellished canvas art in a Champagne floating frame

Birch Birds II WGBX25076 [20x24]

Hand embellished canvas art in a Champagne floating frame

Woodland whispers

WGBX25036[12x36]O Christmas TreeHand embellished canvas art, gallery wrapped around pine stretcher bars