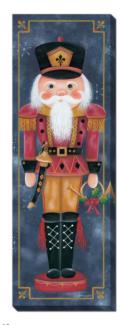

# Snowman at Birdhouse CE2C2091

[24x24] Hand Embellished Canvas 24x24

Christmas Nutcracker DX2365-2060 [20x60] Printed Canvas Wrap

Nutcracker Soldier DX2366-2060 [20x60] Printed Canvas Wrap

Church in Snow GBS234348 [16x20] Framed Canvas Art