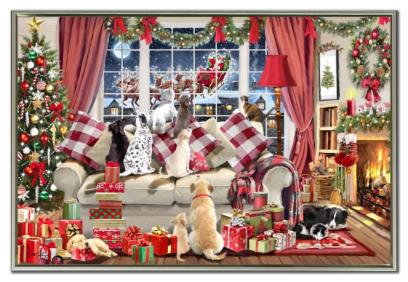

Winter SplendorWGBX2515724x36Hand embellished canvas art in a Champagne floating frame

WGBX25152 [24x36] Icy Rustic Truck Hand embellished canvas art in a Barnwood floating frame

WGBX25158[24x36]Paws And PresentsHand embellished canvas art in a Champagne floating frame