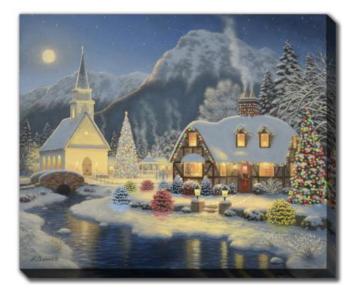

Sometimes, you just can't beat tradition when it comes to the holidays. This classic collection is timeless. Think green, red and gold color schemes, vintage village and Nativity scenes, retro Santas, and cute snowmen. Every piece is sure to provide all those nostalgic Holiday feels.

Winter SplendorWGBX2515724x36Hand embellished canvas art in a Champagne floating frame

WGBX25152 [24x36] Icy Rustic Truck Hand embellished canvas art in a Barnwood floating frame

WGBX25158[24x36]Paws And PresentsHand embellished canvas art in a Champagne floating frame