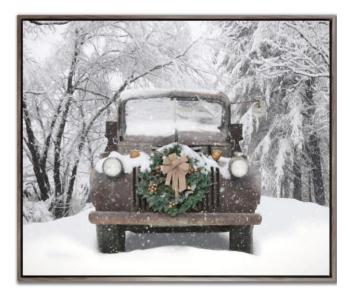

### Snowy Cattle WGBX25138

[24x36] Hand embellished canvas art in a Barnwood floating frame

Horse And Cardinal WGBX25141

**[24x36]** Hand embellished canvas art in a Barnwood floating frame

[24x36]

LED25190 Santa In Vintage Red Truck LED Light Up Art