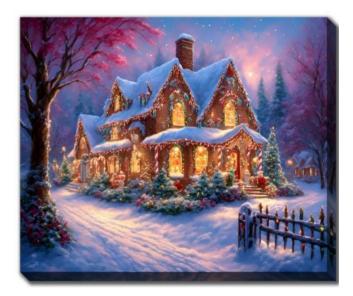

WGBX25150 [24X36] Santa Claus At The Cabin Hand embellished canvas art in a Barnwood floating frame

WGBX25153 [24X36] Winter Lodge Hand embellished canvas art in a Barnwood floating frame

WGBX25050[18X36]Ski RetreatPrinted canvas art in a Barnwood floating frame