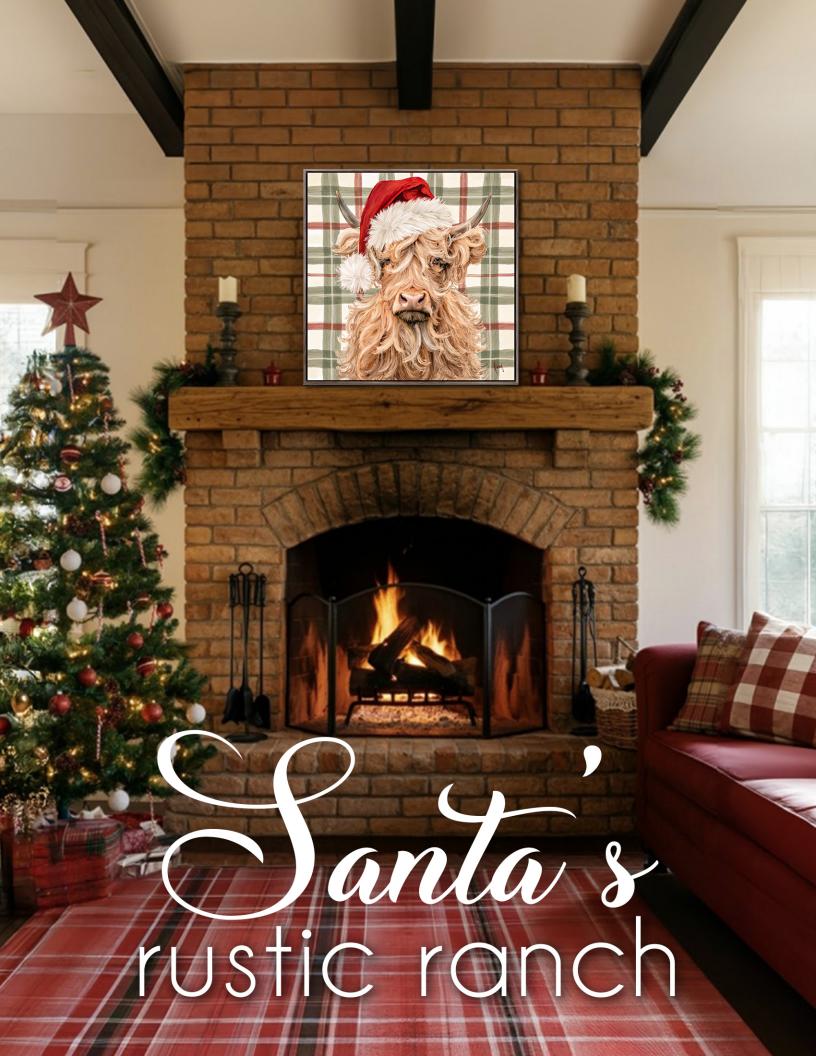

Fa La La Ornaments CRM25222 [12x12] Christmas Art framed under plexiglass

Bright Ornaments CRM25223 [12x12] Christmas Art framed under plexiglass

Inspired by Farmhouse life and Western holiday spirit. This collection showcases western motifs, vintage trucks, plaid accents and cheerful barnyard animals. All pieces come together creating a quaint, down-home holiday feel.

#### Plaid Highland WGBX25096

[24x24] Hand embellished canvas art in a Barnwood floating frame

Winter Donkey WGBX25095

[24x24] Hand embellished canvas art in a Barnwood floating frame

Festive Cow WGBX25097