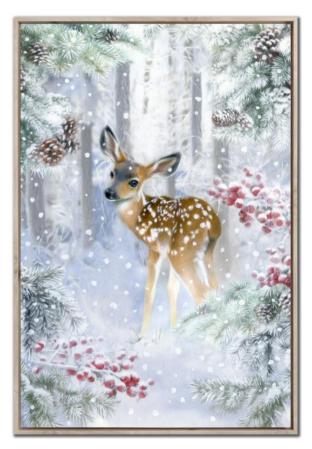

## Forest Fawn WGBX25140

**[24x36]** Hand embellished canvas art in a Barnwood floating frame

WGBX25154[24x36]Christmas Tree CharmHand embellished canvas art in a Barnwood floating frame

WGBX25147 [24x36] Wonderland Printed canvas art in a Barnwood floating frame