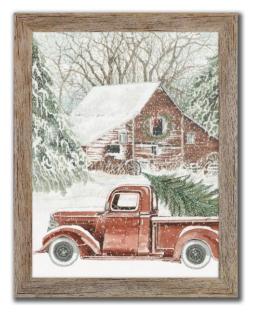

Fa La La Ornaments CRM25222 [12x12] Christmas Art framed under plexiglass

Bright Ornaments CRM25223 [12x12] Christmas Art framed under plexiglass

Inspired by Farmhouse life and Western holiday spirit. This collection showcases western motifs, vintage trucks, plaid accents and cheerful barnyard animals. All pieces come together creating a quaint, down-home holiday feel.

[24x24] Printed canvas art in a Barnwood floating frame

Nostalgic Red Truck WGBX25057 [20x24] Hand embellished canvas art in a Barnwood floating frame

Winter Wonderland WGBX25055 [20x24] Hand embellished canvas art in a Barnwood floating frame

Rustic Truck With Wreath WGBX25056 [20x24] Hand embellished canvas art in a Barnwood floating frame

WGBX25061[20x24]Merry Go RoundHand embellished canvas art in a Barnwood floating frame

WGBX25062 [20x24] New Boots For Christmas Hand embellished canvas art in a Barnwood floating frame