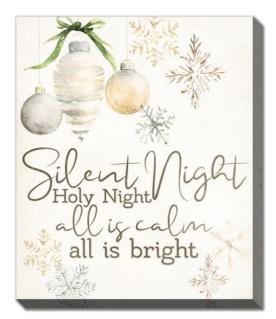

#### Silent Night Radiance WGBX25079 [20x24]

Hand embellished canvas art, gallery wrapped around pine stretcher bars