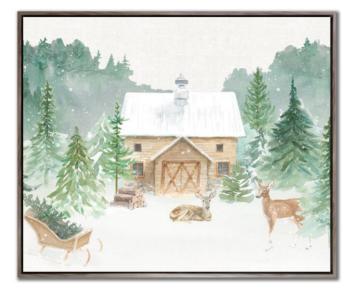

# Walland whispers

Inspired by colors of nature and the charm of cute animals. Featuring scenes of snow-covered trees and Santa interacting with all his woodland friends. Each piece captures the beauty of the winter and the holidays.

## Forest Fawn WGBX25140

**[24x36]** Hand embellished canvas art in a Barnwood floating frame

WGBX25154[24x36]Christmas Tree CharmHand embellished canvas art in a Barnwood floating frame

WGBX25147 [24x36] Wonderland Printed canvas art in a Barnwood floating frame