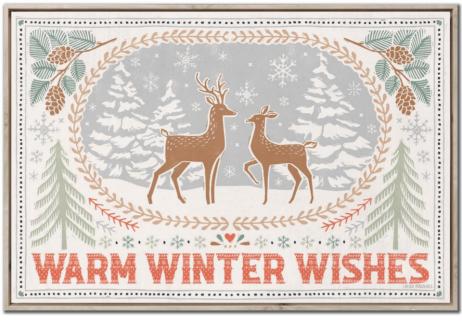

WGBX25155[24x36]Frosty Warm Winter WishesHand embellished canvas art in a Barnwood floating frame

WGBX25156 [24x36] Frosty Merry Christmas Hand embellished canvas art in a Barnwood floating frame

Winter Woodland WGBX25092 [24x24]