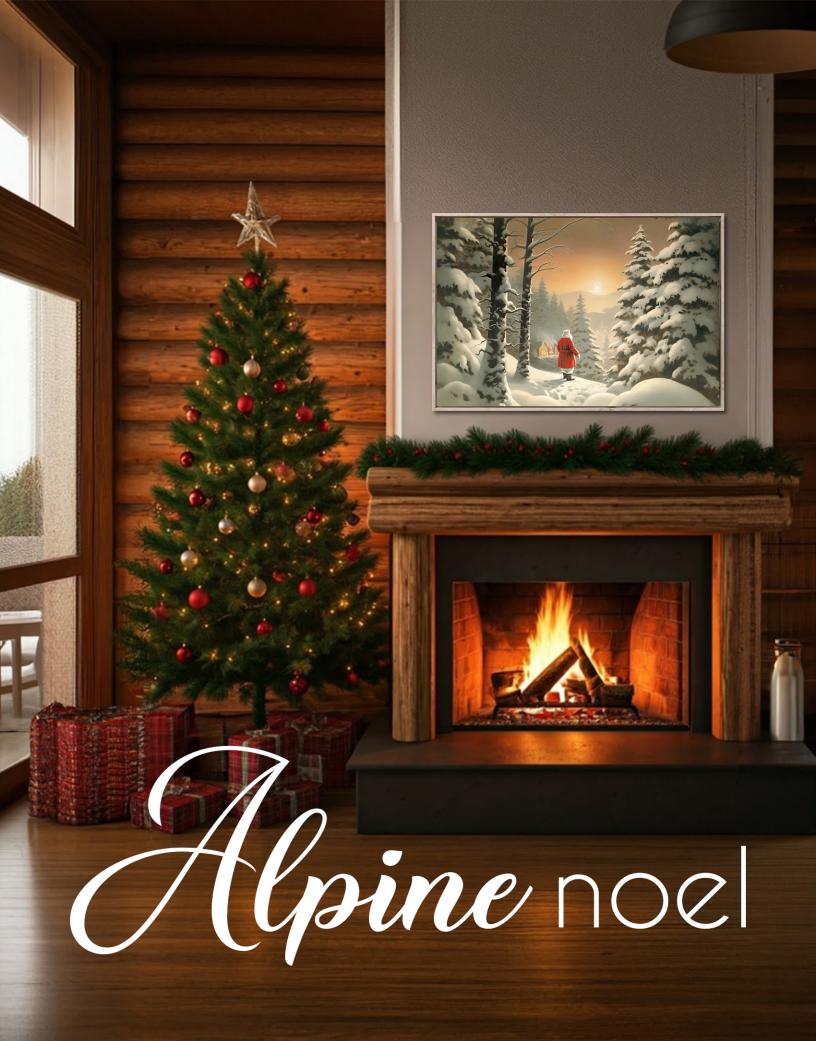

# streamline**art** CHRISTMAS**2025**







Inspired by the Cozy, rustic winter atmosphere that ties into the warmth and charm of a mountain lodge. Featuring scenic mountains, cabin interiors and Santa's woodland friends





WGBX25148[24X36]Santa Peaceful Path SunriseHand embellished canvas art in a Barnwood floating frame



WGBX25149[24x36]Santa With ReindeerHand embellished canvas art in a Barnwood floating frame





WGBX25144 [24X36] Santas Workshop Hand embellished canvas art in a Barnwood floating frame



WGBX25146[24X36]Santas Train StationHand embellished canvas art in a Barnwood floating frame





WGBX25142 [24X36] Cardinals In Winter Haven Hand embellished canvas art in a Barnwood floating frame



WGBX25143[24X36]By The FireHand embellished canvas art in a Barnwood floating frame





WGBX25150 [24X36] Santa Claus