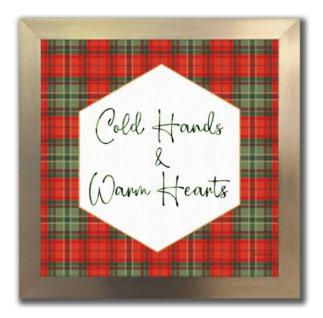

[16x20]

Hand embellished set of 2 gallery wrapped around pine stretcher bars

Alpine noel

Cold Hands And Warm Hearts CRM25219 [12x12] Christmas Art framed under plexiglass

Classic Christmas I CRM25217 [12x12] Christmas Art framed under plexiglass