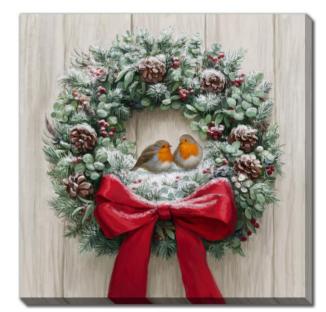

#### [20x24]

Hand embellished canvas art in a Champagne floating frame

Winter Cardinals WGBX25111 [24x24]

Hand embellished canvas art, gallery wrapped around pine stretcher bars

Robin Wreath WGBX25116 [24x24] Hand embellished canvas art, gallery wrapped around pine stretcher bars