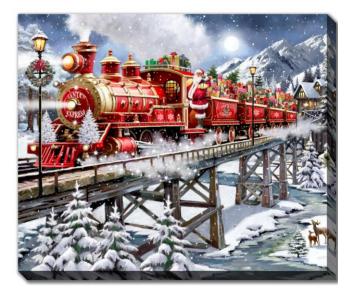

WGBX25146[24X36]Santas Train StationHand embellished canvas art in a Barnwood floating frame

WGBX25142 [24X36] Cardinals In Winter Haven Hand embellished canvas art in a Barnwood floating frame

WGBX25143[24X36]By The FireHand embellished canvas art in a Barnwood floating frame