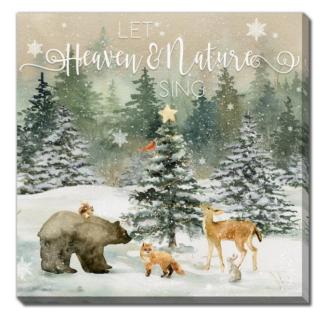

# Heaven And Nature Sing WGBX25122

#### [24x24]

Hand embellished canvas art, gallery wrapped around pine stretcher bars

Stocking Surprise CRM25210 [12x12] Christmas Art framed under plexiglass

Robin Stockings CRM25211 [12x12] Christmas Art framed under plexiglass