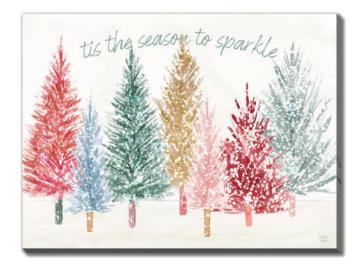

#### Tis The Season To Sparkle WGBX25046 [18x24]

Hand embellished canvas art, gallery wrapped around pine stretcher bars