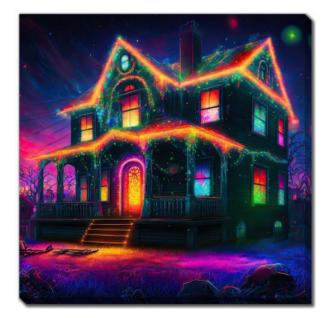

# eenmagic

This fun collection is all about making a statement with a modern twist. Embracing bright, rainbow-themed hues and illuminating art with lively pops of color and LED lights.

WGBX25066[20x24]Pink SantaHand embellished canvas art in a Champagne floating frame