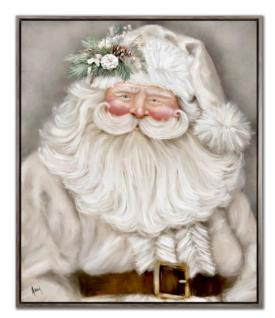

Nobel Deer WGBX25099 [24X24] Printed canvas art in a Barnwood floating frame

Santa Portrait WGBX25051

[20x24] Hand embellished canvas art in a Barnwood floating frame

Woodland Santa I WGBX25100

[24x24] Hand embellished canvas art in a Barnwood floating frame