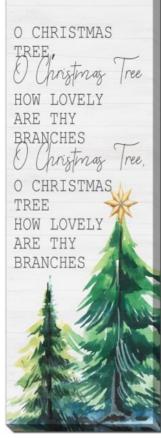

Birch Birds II WGBX25076 [20x24]

Hand embellished canvas art in a Champagne floating frame

Woodland whispers

WGBX25036[12x36]O Christmas TreeHand embellished canvas art, gallery wrapped around pine stretcher bars