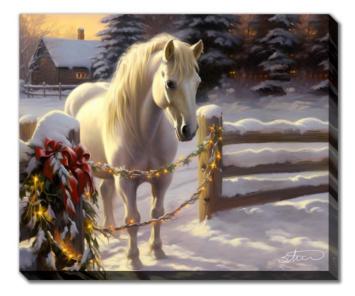

#### Red Christmas Truck I WGBX25087

[20x24]

Hand embellished canvas art, gallery wrapped around pine stretcher bars

Elegant White Horse WGBX25086

[20X24] Hand embellished canvas art, gallery wrapped around pine stretcher bars