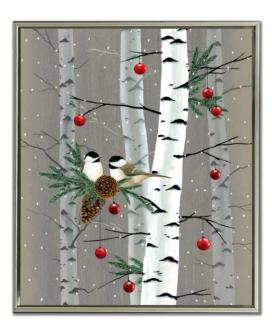

Vintage Merry Christmas WGBX25065 [20x24]

Hand embellished canvas art in a Champagne floating frame

White Christmas WGBX25029 [12x36] Hand embellished canvas art in a Barnwood floating frame

Birch Birds I WGBX25075 [20x24] Hand embellished canvas art in a Champagne floating frame

Birch Birds II WGBX25076 [20x24]

Hand embellished canvas art in a Champagne floating frame

Woodland whispers

WGBX25036[12x36]O Christmas TreeHand embellished canvas art, gallery wrapped around pine stretcher bars