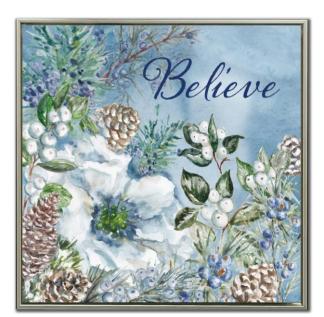

# Santa In Navy WGBX25052 [20x24]

Hand embellished canvas art in a Barnwood floating frame

Faith Hope Love WGBX25107

[24x24] Hand embellished canvas art in a Champagne floating frame

Believe WGBX25108

[24x24]