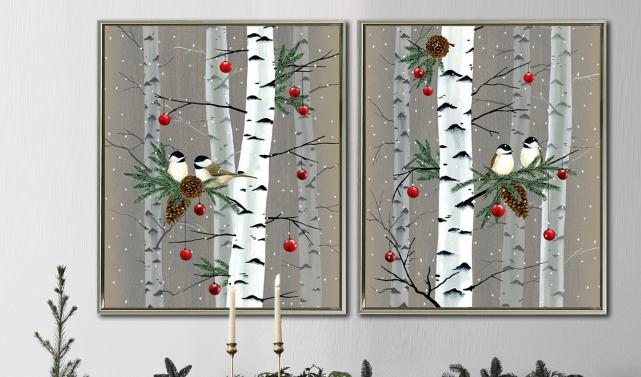

Vintage Merry Christmas WGBX25065 [20x24]

Hand embellished canvas art in a Champagne floating frame

White Christmas WGBX25029 [12x36] Hand embellished canvas art in a Barnwood floating frame

Birch Birds I WGBX25075 [20x24] Hand embellished canvas art in a Champagne floating frame

Birch Birds II WGBX25076 [20x24]

Hand embellished canvas art in a Champagne floating frame

Woodland whispers

WGBX25036[12x36]O Christmas TreeHand embellished canvas art, gallery wrapped around pine stretcher bars