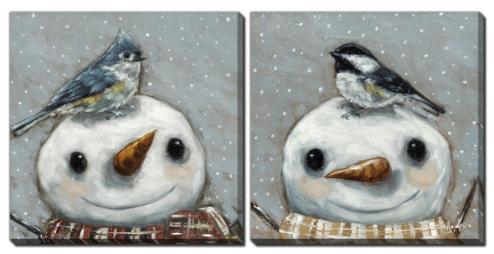

## Snowman Wishes Set Of 2 WGBX25022

[16x20]

Hand embellished set of 2 gallery wrapped around pine stretcher bars

Magic Snowmen Set Of 2 WGBX25001 [16x16]

Hand embellished set of 2 gallery wrapped around pine stretcher bars