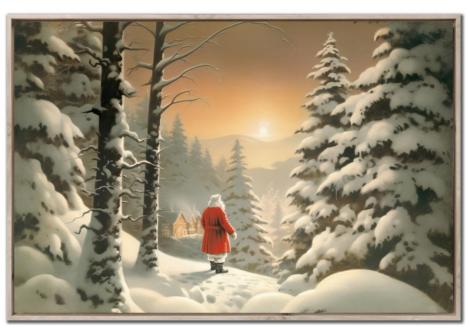

WGBX25148[24X36]Santa Peaceful Path SunriseHand embellished canvas art in a Barnwood floating frame

WGBX25149[24x36]Santa With ReindeerHand embellished canvas art in a Barnwood floating frame

WGBX25144 [24X36] Santas Workshop Hand embellished canvas art in a Barnwood floating frame