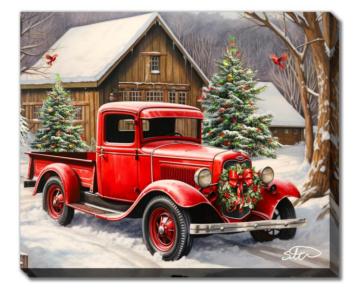

[24x24] Printed canvas art in a Barnwood floating frame

Nostalgic Red Truck WGBX25057 [20x24] Hand embellished canvas art in a Barnwood floating frame

Winter Wonderland WGBX25055 [20x24] Hand embellished canvas art in a Barnwood floating frame

Rustic Truck With Wreath WGBX25056 [20x24] Hand embellished canvas art in a Barnwood floating frame

WGBX25061[20x24]Merry Go RoundHand embellished canvas art in a Barnwood floating frame

WGBX25062 [20x24] New Boots For Christmas Hand embellished canvas art in a Barnwood floating frame