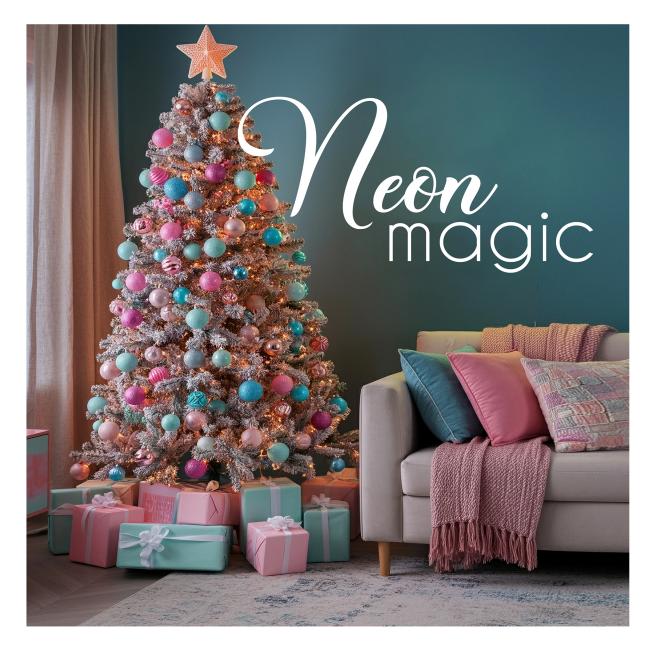

# eenmagic

This fun collection is all about making a statement with a modern twist. Embracing bright, rainbow-themed hues and illuminating art with lively pops of color and LED lights.

WGBX25066[20x24]Pink SantaHand embellished canvas art in a Champagne floating frame

WGBX25024[16x20]Christmas Joy Set Of 2Hand embellished set of 2 gallery wrapped around pine stretcher bars

Neonmagic

WGBX25007[16x16]Holiday Rides Set Of 2Hand embellished set of 2 gallery wrapped around pine stretcher bars

WGBX25025[16x20]Christmas Ornaments Set Of 2Hand embellished set of 2 gallery wrapped around pine stretcher bars

Neonmagic

## Neonmagic