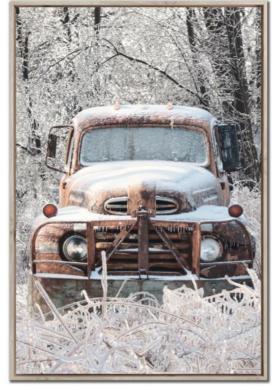

Fa La La Ornaments CRM25222 [12x12] Christmas Art framed under plexiglass

Bright Ornaments CRM25223 [12x12] Christmas Art framed under plexiglass

Inspired by Farmhouse life and Western holiday spirit. This collection showcases western motifs, vintage trucks, plaid accents and cheerful barnyard animals. All pieces come together creating a quaint, down-home holiday feel.

[24x24] Printed canvas art in a Barnwood floating frame

Nostalgic Red Truck WGBX25057 [20x24] Hand embellished canvas art in a Barnwood floating frame

Winter Wonderland WGBX25055 [20x24] Hand embellished canvas art in a Barnwood floating frame

Rustic Truck With Wreath WGBX25056 [20x24] Hand embellished canvas art in a Barnwood floating frame

WGBX25061[20x24]Merry Go RoundHand embellished canvas art in a Barnwood floating frame

WGBX25062 [20x24] New Boots For Christmas Hand embellished canvas art in a Barnwood floating frame