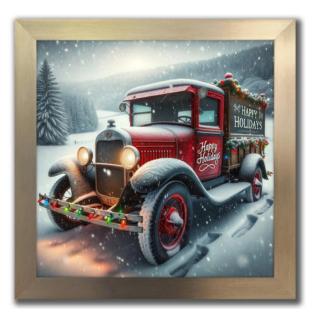

Fa La La Ornaments CRM25222 [12x12] Christmas Art framed under plexiglass

Bright Ornaments CRM25223 [12x12] Christmas Art framed under plexiglass

Inspired by Farmhouse life and Western holiday spirit. This collection showcases western motifs, vintage trucks, plaid accents and cheerful barnyard animals. All pieces come together creating a quaint, down-home holiday feel.