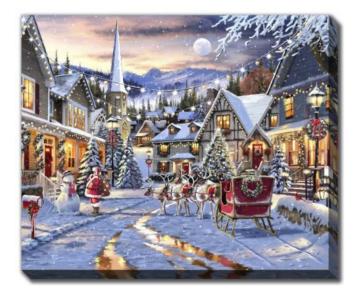

WGBX25148[24X36]Santa Peaceful Path SunriseHand embellished canvas art in a Barnwood floating frame

WGBX25149[24x36]Santa With ReindeerHand embellished canvas art in a Barnwood floating frame

WGBX25144 [24X36] Santas Workshop Hand embellished canvas art in a Barnwood floating frame