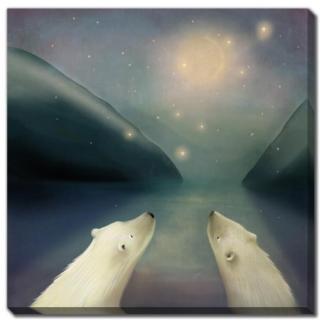

Mystic elegance

WGBX25034[12x36]Holy NightHand embellished canvas art in a Champagne floating frame

WGBX25035

[12x36]

Welcome Hand embellished canvas art in a Champagne floating frame

Mystic elegance

WGBX25117[24x24]Polar Bear DreamsHand embellished canvas art, gallery wrapped around pine stretcher bars