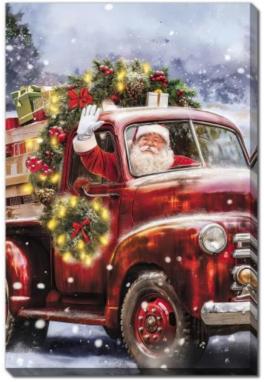

### Snowy Cattle WGBX25138

[24x36] Hand embellished canvas art in a Barnwood floating frame

Horse And Cardinal WGBX25141

**[24x36]** Hand embellished canvas art in a Barnwood floating frame

[24x36]

LED25190 Santa In Vintage Red Truck LED Light Up Art