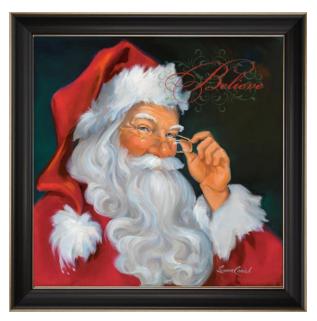

Believe Santa GBC221087 [27x27] Framed Canvas Art

CHRISTMAS Favorites

Berry Christmas LBW137100 [22x28] Framed Canvas Art

Santa and Friend GBC005 [24x36] Framed Canvas Art

Bringing Home The Tree GBC225944 [24x36] Framed Canvas Art