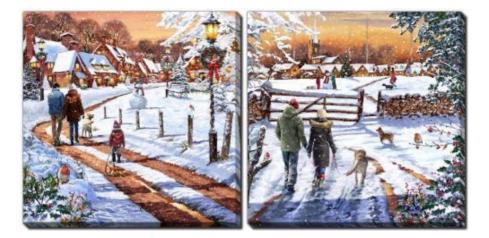

WGBX25148[24X36]Santa Peaceful Path SunriseHand embellished canvas art in a Barnwood floating frame

WGBX25149[24x36]Santa With ReindeerHand embellished canvas art in a Barnwood floating frame

WGBX25144 [24X36] Santas Workshop Hand embellished canvas art in a Barnwood floating frame