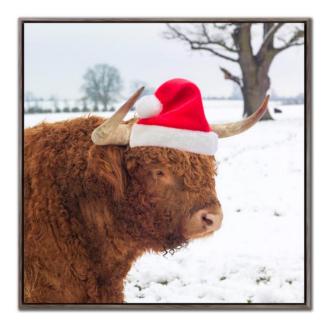

#### Plaid Highland WGBX25096

[24x24] Hand embellished canvas art in a Barnwood floating frame

Winter Donkey WGBX25095

[24x24] Hand embellished canvas art in a Barnwood floating frame

Festive Cow WGBX25097