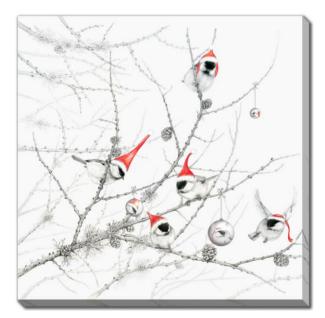

Vintage Merry Christmas WGBX25065 [20x24]

Hand embellished canvas art in a Champagne floating frame

White Christmas WGBX25029 [12x36] Hand embellished canvas art in a Barnwood floating frame

Birch Birds I WGBX25075 [20x24] Hand embellished canvas art in a Champagne floating frame

Birch Birds II WGBX25076 [20x24]

Hand embellished canvas art in a Champagne floating frame

Woodland whispers

WGBX25036[12x36]O Christmas TreeHand embellished canvas art, gallery wrapped around pine stretcher bars