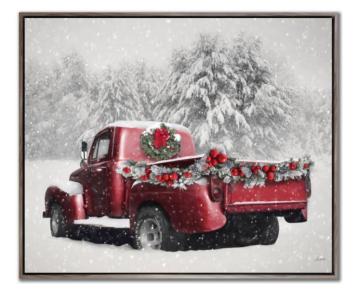

[24x24] Printed canvas art in a Barnwood floating frame

Nostalgic Red Truck WGBX25057 [20x24] Hand embellished canvas art in a Barnwood floating frame

Winter Wonderland WGBX25055 [20x24] Hand embellished canvas art in a Barnwood floating frame

Rustic Truck With Wreath WGBX25056 [20x24] Hand embellished canvas art in a Barnwood floating frame

WGBX25061[20x24]Merry Go RoundHand embellished canvas art in a Barnwood floating frame

WGBX25062 [20x24] New Boots For Christmas Hand embellished canvas art in a Barnwood floating frame