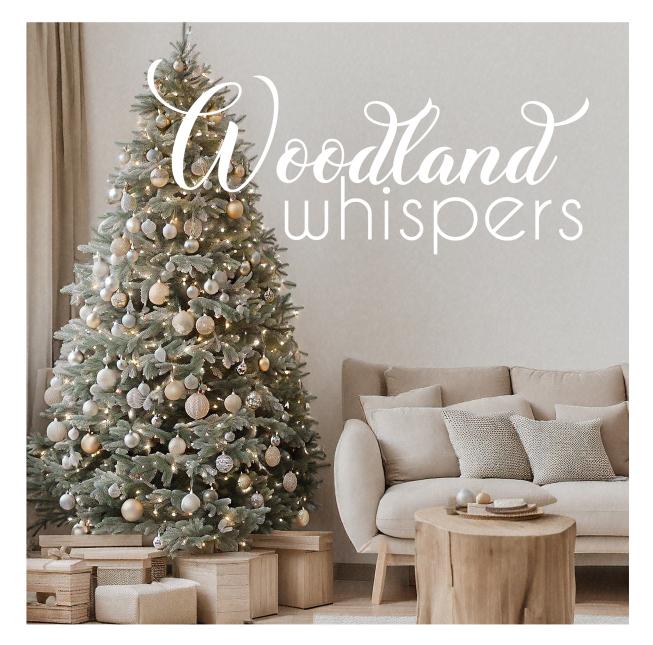

# Walland whispers

Inspired by colors of nature and the charm of cute animals. Featuring scenes of snow-covered trees and Santa interacting with all his woodland friends. Each piece captures the beauty of the winter and the holidays.