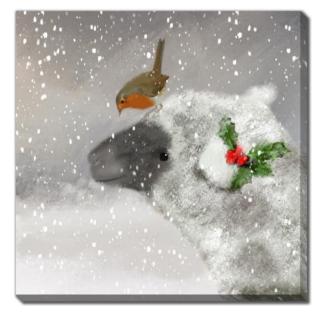

#### Winter Companions WGBX25118 [24x24]

Hand embellished canvas art, gallery wrapped around pine stretcher bars