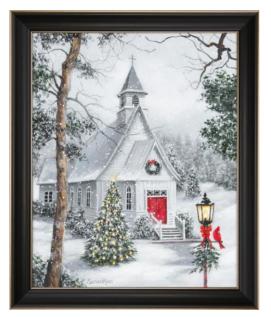

# Snowman at Birdhouse CE2C2091

[24x24] Hand Embellished Canvas 24x24

Christmas Nutcracker DX2365-2060 [20x60] Printed Canvas Wrap

Nutcracker Soldier DX2366-2060 [20x60] Printed Canvas Wrap

Church in Snow GBS234348 [16x20] Framed Canvas Art