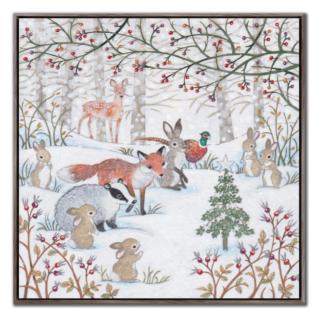

# Walland whispers

Inspired by colors of nature and the charm of cute animals. Featuring scenes of snow-covered trees and Santa interacting with all his woodland friends. Each piece captures the beauty of the winter and the holidays.