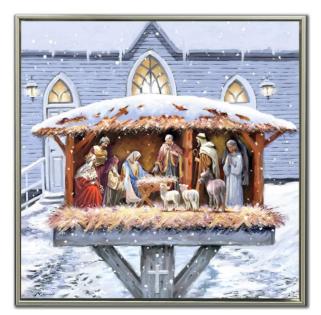

WGBX25106[24x24]Desert NativityHand embellished canvas art in a Champagne floating frame