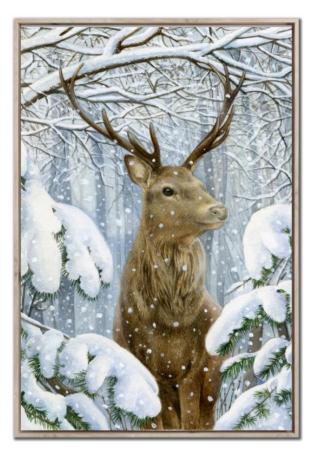

## Forest Stag WGBX25139

#### [24x36]

Hand embellished canvas art in a Barnwood floating frame