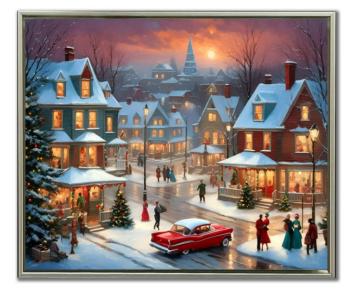

Winter SplendorWGBX2515724x36Hand embellished canvas art in a Champagne floating frame

WGBX25152 [24x36] Icy Rustic Truck Hand embellished canvas art in a Barnwood floating frame

WGBX25158[24x36]Paws And PresentsHand embellished canvas art in a Champagne floating frame