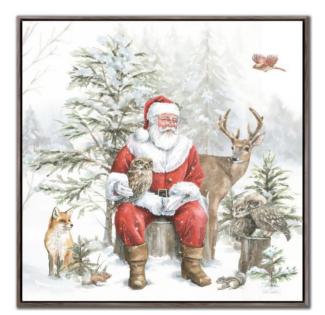

# Walland whispers

Inspired by colors of nature and the charm of cute animals. Featuring scenes of snow-covered trees and Santa interacting with all his woodland friends. Each piece captures the beauty of the winter and the holidays.