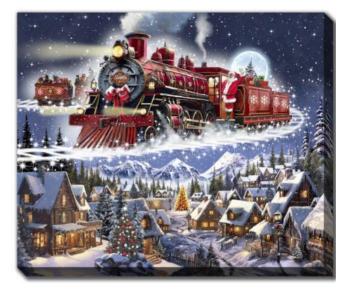

WGBX25146[24X36]Santas Train StationHand embellished canvas art in a Barnwood floating frame

WGBX25142 [24X36] Cardinals In Winter Haven Hand embellished canvas art in a Barnwood floating frame

WGBX25143[24X36]By The FireHand embellished canvas art in a Barnwood floating frame