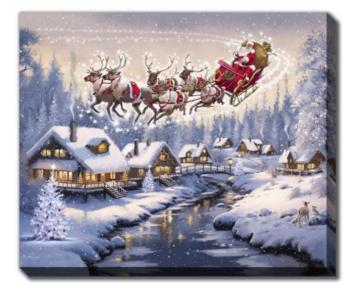

WGBX25148[24X36]Santa Peaceful Path SunriseHand embellished canvas art in a Barnwood floating frame

WGBX25149[24x36]Santa With ReindeerHand embellished canvas art in a Barnwood floating frame

WGBX25144 [24X36] Santas Workshop Hand embellished canvas art in a Barnwood floating frame