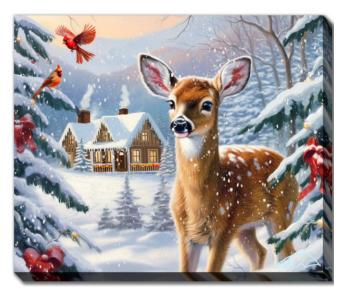

## Frosty Family WGBX25083 [20x24]

Hand embellished canvas art, gallery wrapped around pine stretcher bars

Fawn Snowy Holiday WGBX25089 [20X24]

Hand embellished canvas art, gallery wrapped around pine stretcher bars