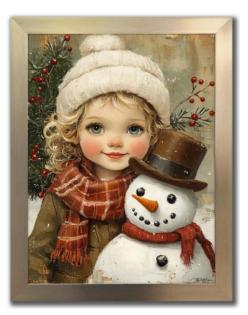

# Walland whispers

Inspired by colors of nature and the charm of cute animals. Featuring scenes of snow-covered trees and Santa interacting with all his woodland friends. Each piece captures the beauty of the winter and the holidays.