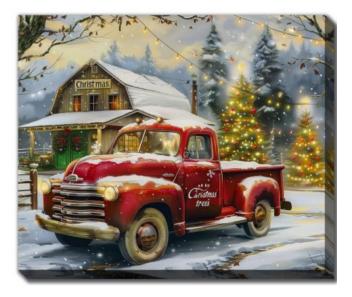

### Snowy Cattle WGBX25138

[24x36] Hand embellished canvas art in a Barnwood floating frame

Horse And Cardinal WGBX25141

**[24x36]** Hand embellished canvas art in a Barnwood floating frame

[24x36]

LED25190 Santa In Vintage Red Truck LED Light Up Art