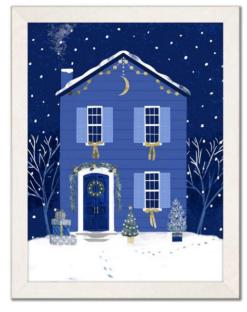

Classic Christmas II CRM25218

[12x12] Christmas Art framed under plexiglass

This collection highlights the calm and magical nature of the night sky, icy landscapes, and the spiritual significance of the Holidays. The color scheme ranges from lighter icy hues to deep midnight blues.

Moonlight frost

Cozy FireplaceWGBX2515924x36Hand embellished canvas art in a Champagne floating frame

Moonlight frost

Hand embellished canvas art in a Champagne floating frame

Moonlight frost

# Santa Hanging Decorations WGBX25071 [20x24]

Hand embellished canvas art in a Champagne floating frame

Moonlight frost

Midnight Star Set Of 2 WGBX25014

[16x16]

Hand embellished set of 2 gallery wrapped around pine stretcher bars

Moonlight frost

## [24x24]

Hand embellished canvas art, gallery wrapped around pine stretcher bars

Moonlight frost

Snowmen Family II LED25164 [18x24] LED Light Up Art

Skating Around The Tree LED25161 [18x24] LED Light Up Art

Luminous White Tree LED25165 [18x24] LED Light Up Art

Moonlight frost

Disco Nutcracker I WRM25241 [12x16] Christmas Art framed under plexiglass

Disco Nutcracker II WRM25242

[12x16]

Christmas Art framed under plexiglass