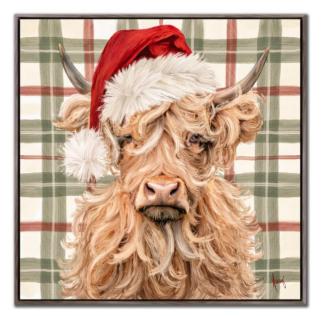

#### Plaid Highland WGBX25096

[24x24] Hand embellished canvas art in a Barnwood floating frame

Winter Donkey WGBX25095

[24x24] Hand embellished canvas art in a Barnwood floating frame

Festive Cow WGBX25097