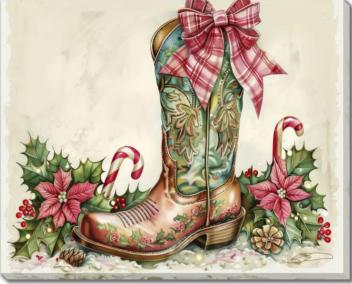

Rustic Truck With Wreath WGBX25056 [20x24] Hand embellished canvas art in a Barnwood floating frame

WGBX25061[20x24]Merry Go RoundHand embellished canvas art in a Barnwood floating frame

WGBX25062 [20x24] New Boots For Christmas Hand embellished canvas art in a Barnwood floating frame