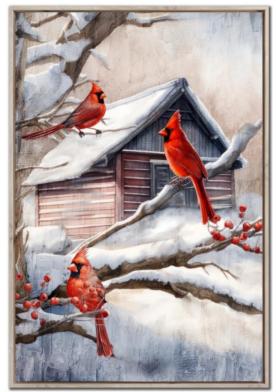

WGBX25146[24X36]Santas Train StationHand embellished canvas art in a Barnwood floating frame

WGBX25142 [24X36] Cardinals In Winter Haven Hand embellished canvas art in a Barnwood floating frame

WGBX25143[24X36]By The FireHand embellished canvas art in a Barnwood floating frame