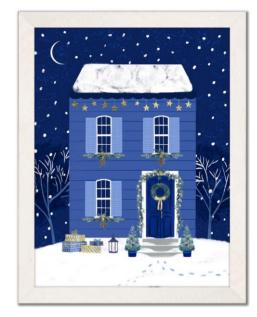

Classic Christmas II CRM25218

[12x12] Christmas Art framed under plexiglass

This collection highlights the calm and magical nature of the night sky, icy landscapes, and the spiritual significance of the Holidays. The color scheme ranges from lighter icy hues to deep midnight blues.

Moonlight frost

Cozy FireplaceWGBX2515924x36Hand embellished canvas art in a Champagne floating frame

Moonlight frost

Hand embellished canvas art in a Champagne floating frame

Moonlight frost

# Santa Hanging Decorations WGBX25071 [20x24]

Hand embellished canvas art in a Champagne floating frame

Moonlight frost

Midnight Star Set Of 2 WGBX25014

[16x16]

Hand embellished set of 2 gallery wrapped around pine stretcher bars

Moonlight frost

## [24x24]

Hand embellished canvas art, gallery wrapped around pine stretcher bars

Moonlight frost

Snowmen Family II LED25164 [18x24] LED Light Up Art

Skating Around The Tree LED25161 [18x24] LED Light Up Art

Luminous White Tree LED25165 [18x24] LED Light Up Art

Moonlight frost

Disco Nutcracker I WRM25241 [12x16] Christmas Art framed under plexiglass

Disco Nutcracker II WRM25242

[12x16]

Christmas Art framed under plexiglass