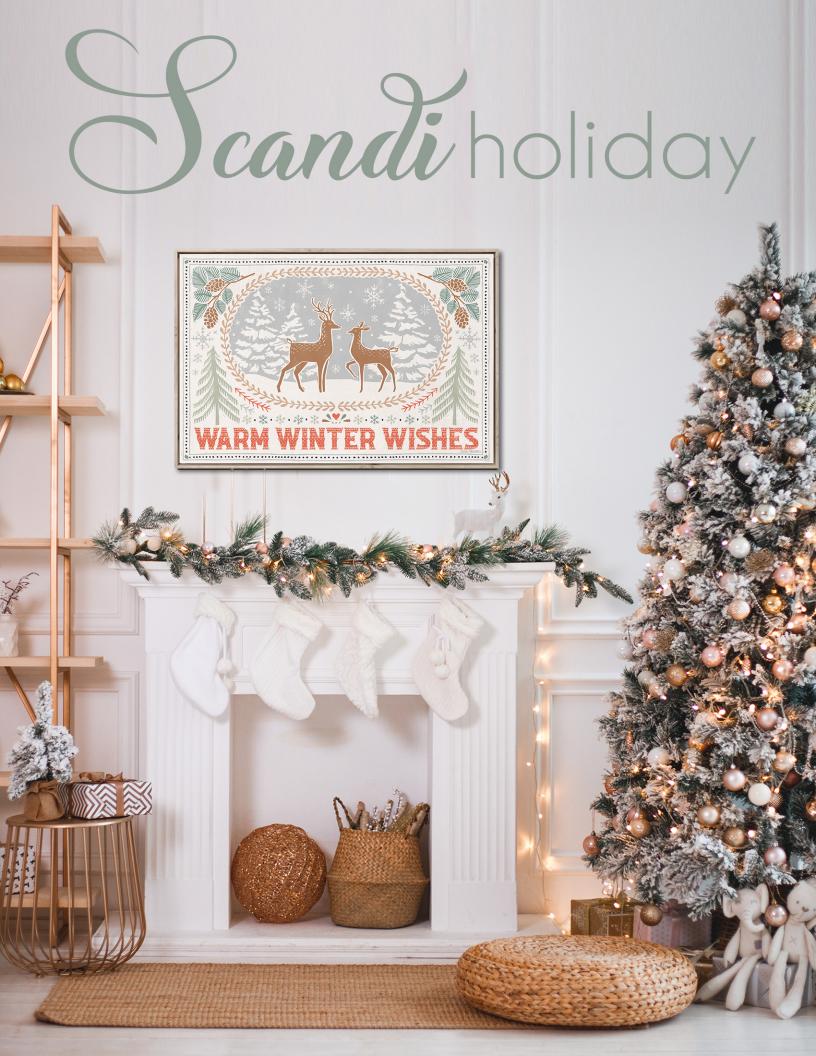

Bringing Scandinavian vibes to your holiday décor with a focus on a simple, traditional color palette. This collection's key elements are Nutcrackers, Swedish wildlife, simple patterns and charming Nordic winter scenes.

WGBX25155[24x36]Frosty Warm Winter WishesHand embellished canvas art in a Barnwood floating frame

WGBX25156 [24x36] Frosty Merry Christmas Hand embellished canvas art in a Barnwood floating frame

Winter Woodland WGBX25092 [24x24]