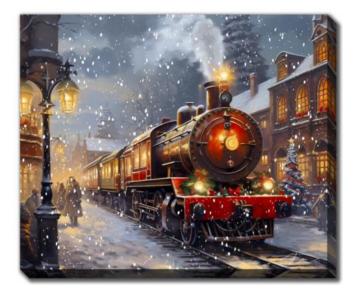

WGBX25146[24X36]Santas Train StationHand embellished canvas art in a Barnwood floating frame

WGBX25142 [24X36] Cardinals In Winter Haven Hand embellished canvas art in a Barnwood floating frame

WGBX25143[24X36]By The FireHand embellished canvas art in a Barnwood floating frame