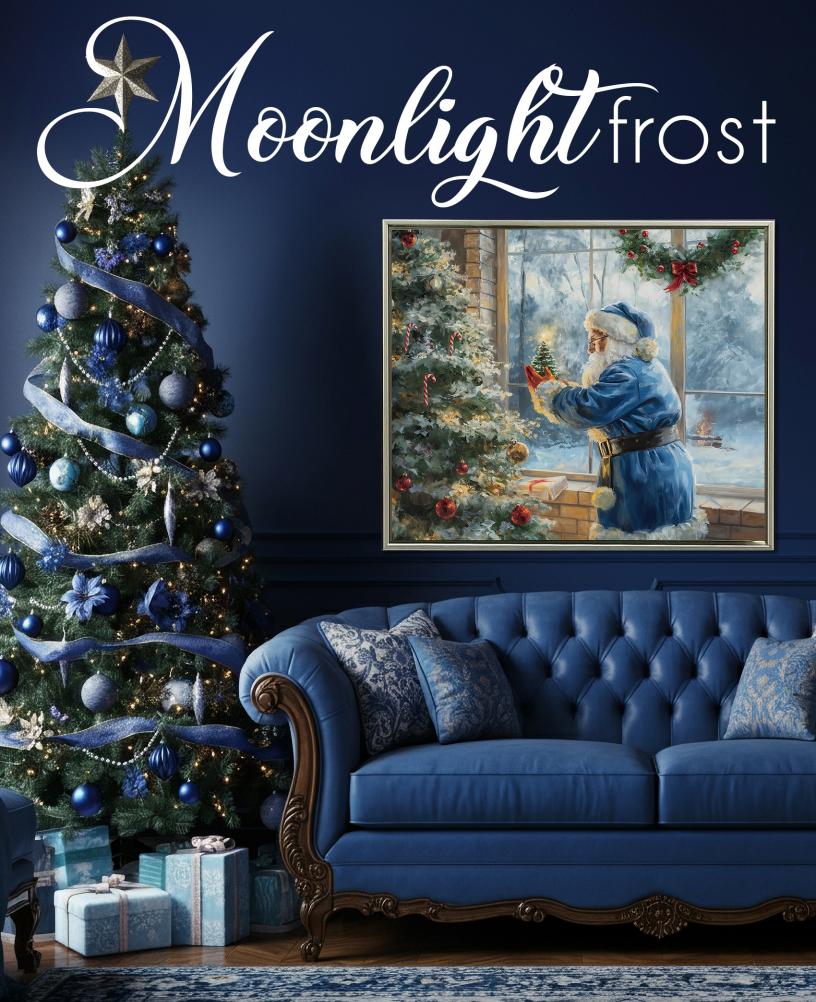

Classic Christmas II CRM25218

[12x12] Christmas Art framed under plexiglass

This collection highlights the calm and magical nature of the night sky, icy landscapes, and the spiritual significance of the Holidays. The color scheme ranges from lighter icy hues to deep midnight blues.

Moonlight frost

Cozy FireplaceWGBX2515924x36Hand embellished canvas art in a Champagne floating frame

Moonlight frost