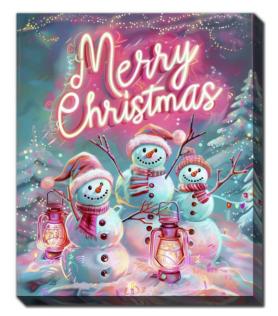

#### Merry Christmas Glow II WGBX25085

#### [20x24]

Hand embellished canvas art, gallery wrapped around pine stretcher bars