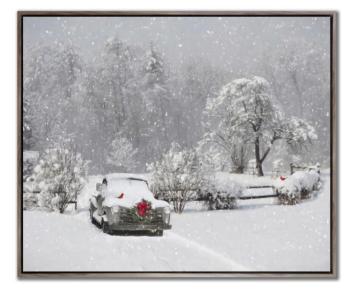

Rustic Truck With Wreath WGBX25056 [20x24] Hand embellished canvas art in a Barnwood floating frame

WGBX25061[20x24]Merry Go RoundHand embellished canvas art in a Barnwood floating frame

WGBX25062 [20x24] New Boots For Christmas Hand embellished canvas art in a Barnwood floating frame