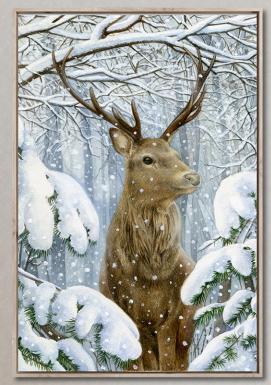

# Walland whispers

Inspired by colors of nature and the charm of cute animals. Featuring scenes of snow-covered trees and Santa interacting with all his woodland friends. Each piece captures the beauty of the winter and the holidays.

## Forest Stag WGBX25139