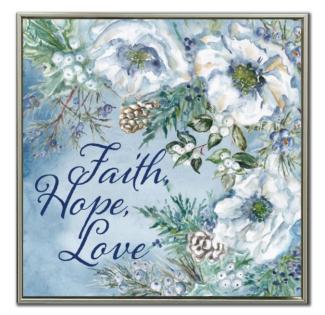

# Santa In Navy WGBX25052 [20x24]

Hand embellished canvas art in a Barnwood floating frame

Faith Hope Love WGBX25107

[24x24] Hand embellished canvas art in a Champagne floating frame

Believe WGBX25108

[24x24]