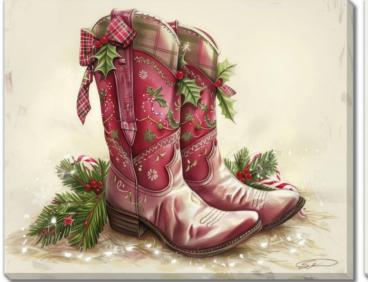

Rustic Truck With Wreath WGBX25056 [20x24] Hand embellished canvas art in a Barnwood floating frame

WGBX25061[20x24]Merry Go RoundHand embellished canvas art in a Barnwood floating frame

WGBX25062 [20x24] New Boots For Christmas Hand embellished canvas art in a Barnwood floating frame