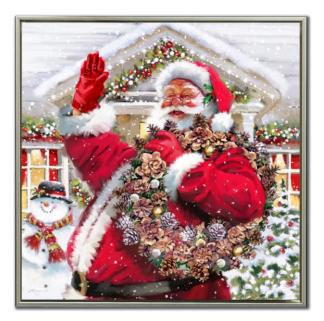

### **Seasons Greeting Wreath**

Embellished canvas art with Gold Foil finished with a Champagne floating frame

WGBX25103 [24x24] Jolly Santa Hand embellished canvas art in a Champagne floating frame

Mystic elegance