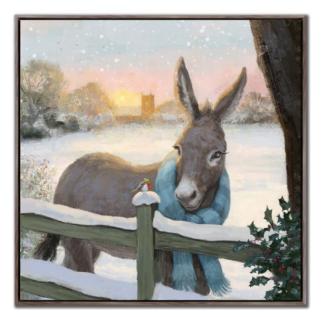

#### Plaid Highland WGBX25096

[24x24] Hand embellished canvas art in a Barnwood floating frame

Winter Donkey WGBX25095

[24x24] Hand embellished canvas art in a Barnwood floating frame

Festive Cow WGBX25097