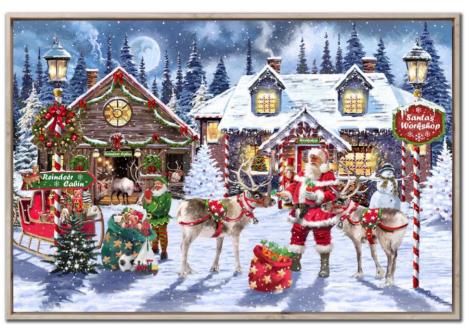

WGBX25148[24X36]Santa Peaceful Path SunriseHand embellished canvas art in a Barnwood floating frame

WGBX25149[24x36]Santa With ReindeerHand embellished canvas art in a Barnwood floating frame

WGBX25144 [24X36] Santas Workshop Hand embellished canvas art in a Barnwood floating frame