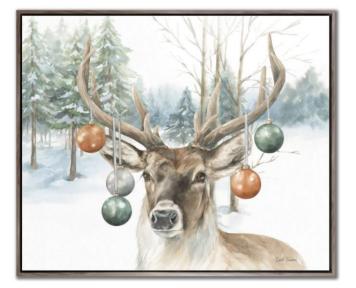

Nobel Deer WGBX25099 [24X24] Printed canvas art in a Barnwood floating frame

Santa Portrait WGBX25051

[20x24] Hand embellished canvas art in a Barnwood floating frame

Woodland Santa I WGBX25100

[24x24] Hand embellished canvas art in a Barnwood floating frame