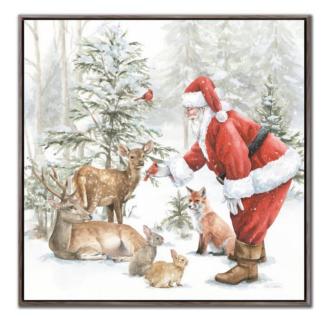

# Walland whispers

Inspired by colors of nature and the charm of cute animals. Featuring scenes of snow-covered trees and Santa interacting with all his woodland friends. Each piece captures the beauty of the winter and the holidays.