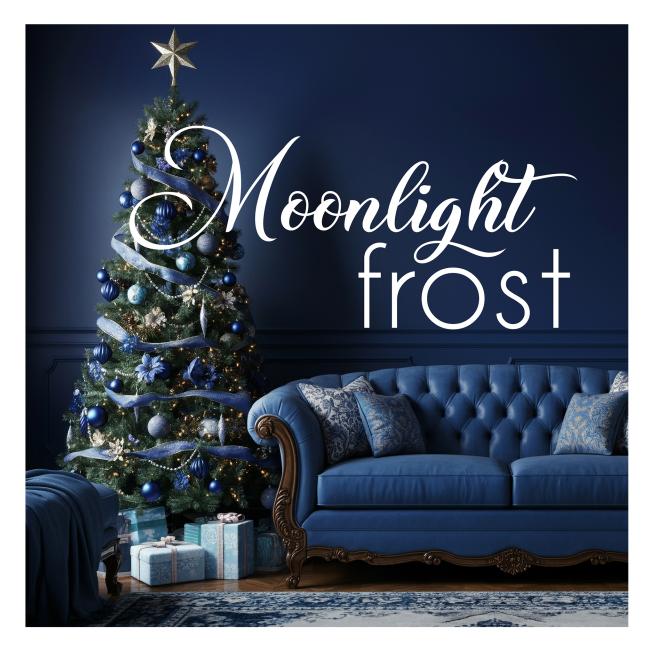

Classic Christmas II CRM25218

[12x12] Christmas Art framed under plexiglass

This collection highlights the calm and magical nature of the night sky, icy landscapes, and the spiritual significance of the Holidays. The color scheme ranges from lighter icy hues to deep midnight blues.

Moonlight frost

Cozy FireplaceWGBX2515924x36Hand embellished canvas art in a Champagne floating frame

Moonlight frost