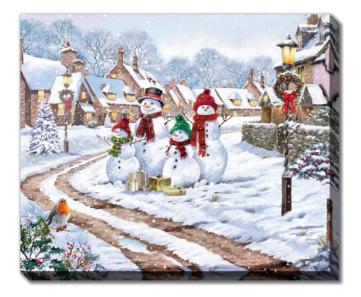

## Frosty Family WGBX25083 [20x24]

Hand embellished canvas art, gallery wrapped around pine stretcher bars

Fawn Snowy Holiday WGBX25089 [20X24]

Hand embellished canvas art, gallery wrapped around pine stretcher bars