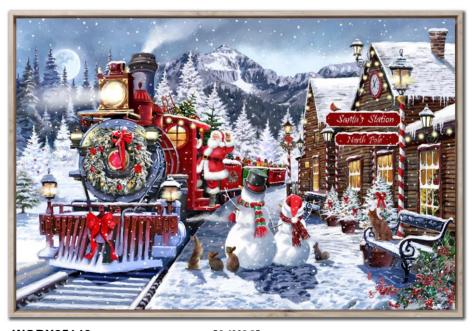

WGBX25146[24X36]Santas Train StationHand embellished canvas art in a Barnwood floating frame

WGBX25142 [24X36] Cardinals In Winter Haven Hand embellished canvas art in a Barnwood floating frame

WGBX25143[24X36]By The FireHand embellished canvas art in a Barnwood floating frame