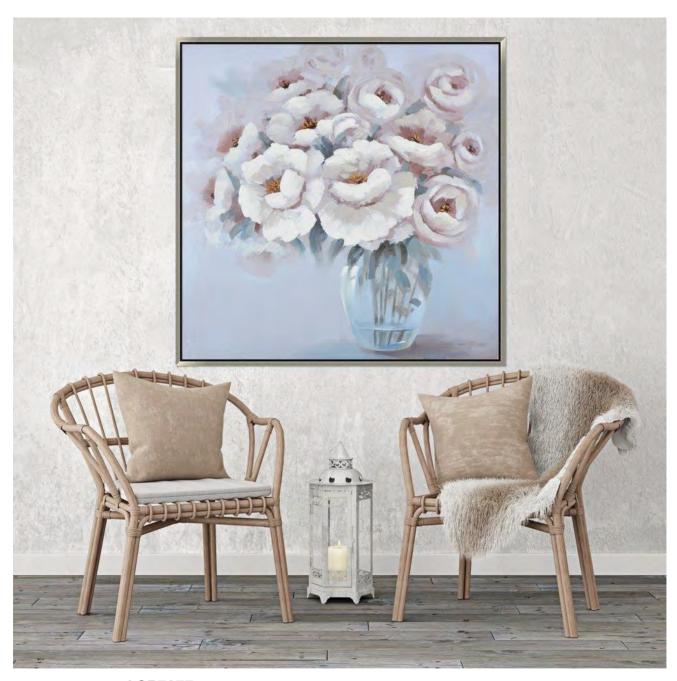

on Sale 30% off Original Price**



AFBW53038

[30x60]

**Pots Of Herbs** 

Canvas art with embellished texture in a natural wood floater

# **Great Art on Sale 30% off Original Price**



AFFEZ683

[30x60]

A New Day

Hand embellished canvas art in a champagne floater frame

## **Great Art on Sale 30% off Original Price**



AV40223

[40x40]

**Silver Botanical** 

Oil painting with raised elements and high gloss treatment on gallery wrapped canvas

# **Great Art on Sale 30% off Original Price**



ACR11357

[40x40]

**Blue Glass With Whites** 

Hand embellished canvas art in floating frame

# **Great Art on Sale 30% off Original Price**



ACV10453

[30x40]

**Rare Bloom** 

Oil painting on gallery wrapped canvas in a silver floater frame

# **Great Art on Sale 30% off Original Price**



**ACP7077** 

[40x40]

**Memories of Creation** 

Oil painting individually painted in a floating frame

# **Great Art on Sale 30% off Original Price**



**CLA0406** 

[40x40]

**Ode to Elegance** 

Oil painting with texture and embellishments

# **Great Art on Sale 30% off Original Price**



AFFEW553

[36x36]

**Soft White II** 

Hand embellished canvas art in a champagne floater frame

# **Great Art on Sale 30% off Original Price**



SCM46508

[40x40]

**Scents of Heaven** 

## **Great Art on Sale**30% off Original Price



AFGB1263 AFGB3263 [32x32]

Modern Foliage I

Modern Foliage II

Hand embellished canvas art with metallic foiled accents

# **Great Art on Sale 30% off Original Price**



AFGB255022

[32x32]

**Snow Rose II** 

Hand embellished canvas art in a white floater fram