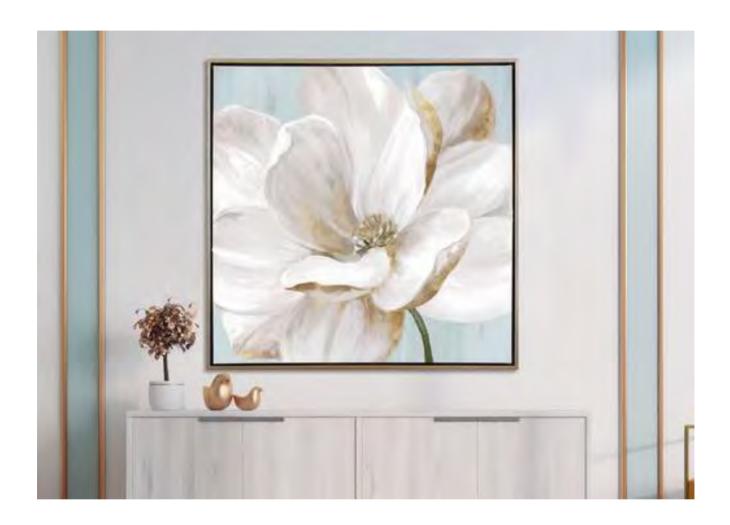

# **Great Art on Sale 30% off Original Price**

**SCP02109** 

[36x48]

**Blossom Beauty** 

Oil painting on gallery wrapped canvas in a silver floating frame