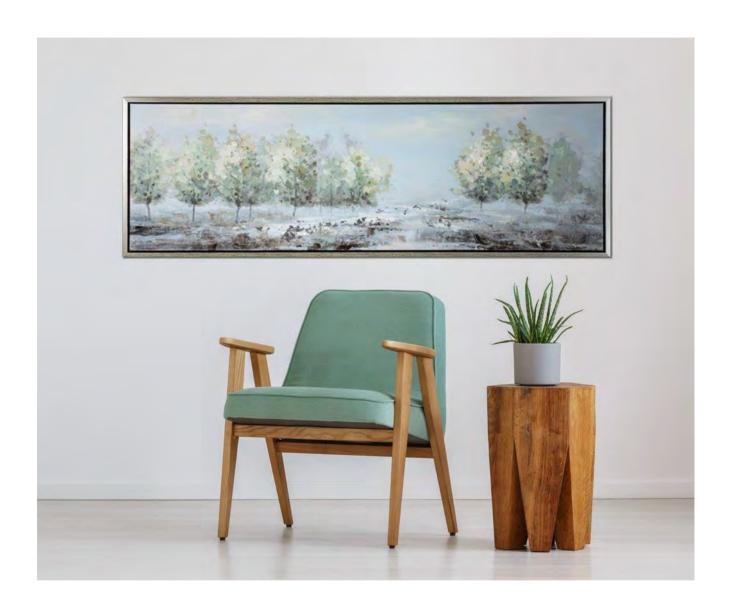

## **Great Art on Sale 30% off Original Price**

**AFGB1603** 

[20x60]

**Winter Forest** 

Hand embellished canvas art in a Champagne floating frame