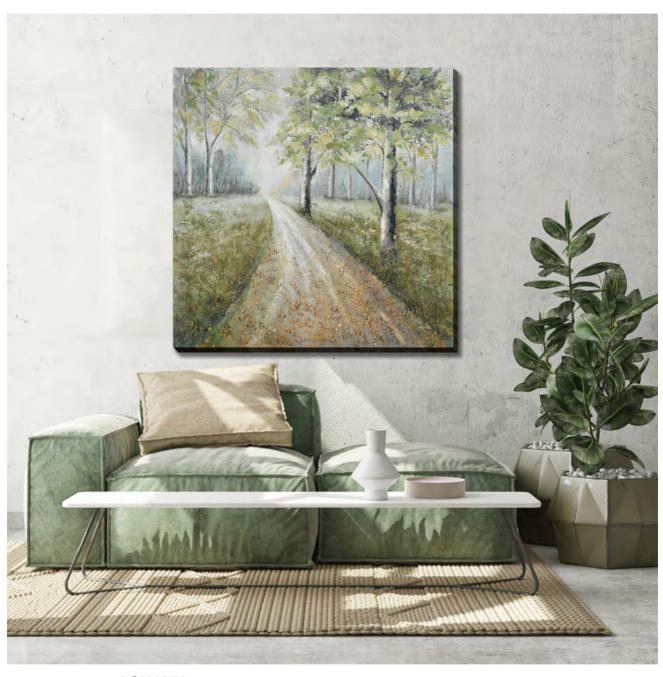

# **Great Art on Sale 30% off Original Price**

ACV10420

[30x60]

**Sparse Path** 

Oil painting on gallery wrapped canvas in a silver floater frame