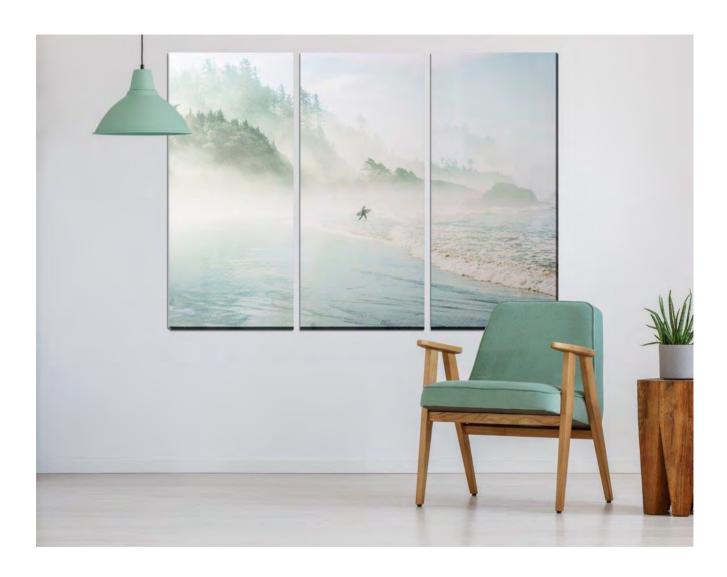

### **Great Art on Sale 30% off Original Price**

AWEGXI374A

[22x48]

**Morning Surf Set of 3** 

High gloss art with lacquered finish. Set of 3 22"x48"