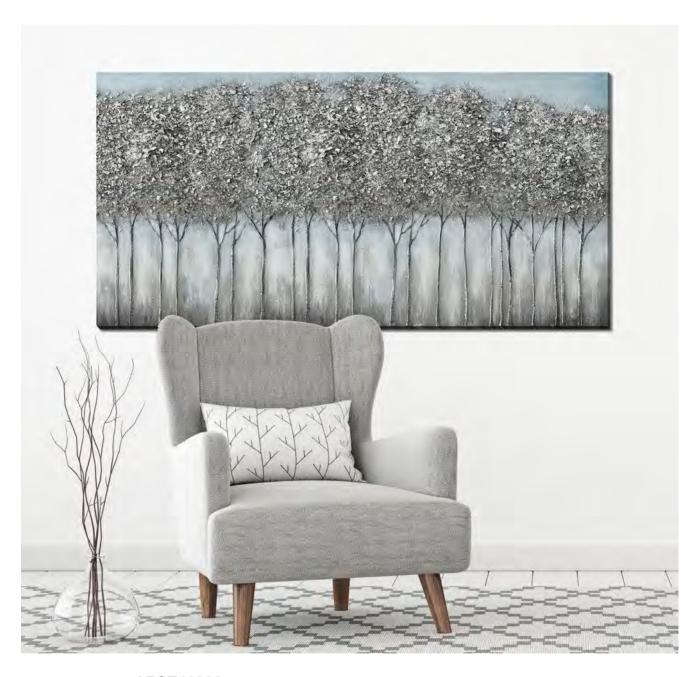

### **Great Art on Sale**30% off Original Price

AFCE29232

[20x71]

**Silver Forest** 

Hand embellished and gallery wrapped canvas art