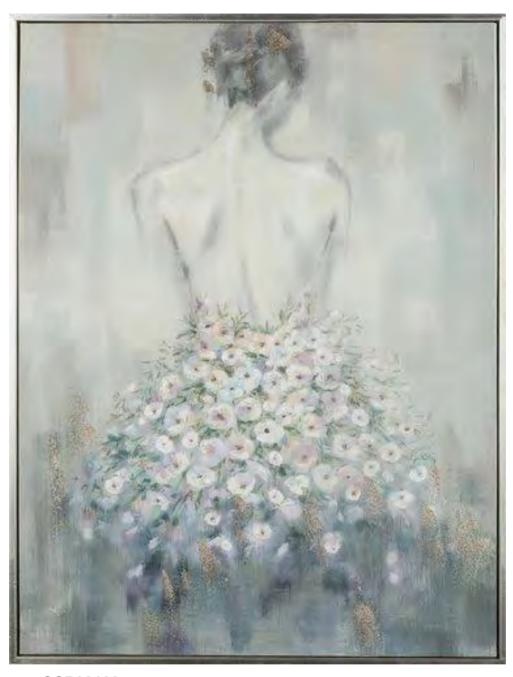

## **Great Art on Sale 30% off Original Price**

ACV09344

[36x48]

**Uplifting Creation** 

Oil painting on gallery wrapped canvas with gold foiled accents in a champagne floater frame