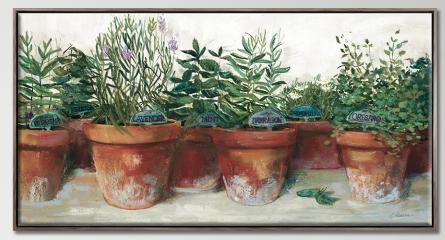

## **Great Art on Sale 30% off Original Price**

AFBW53038

[30x60]

**Pots Of Herbs** 

Canvas art with embellished texture in a natural wood floater