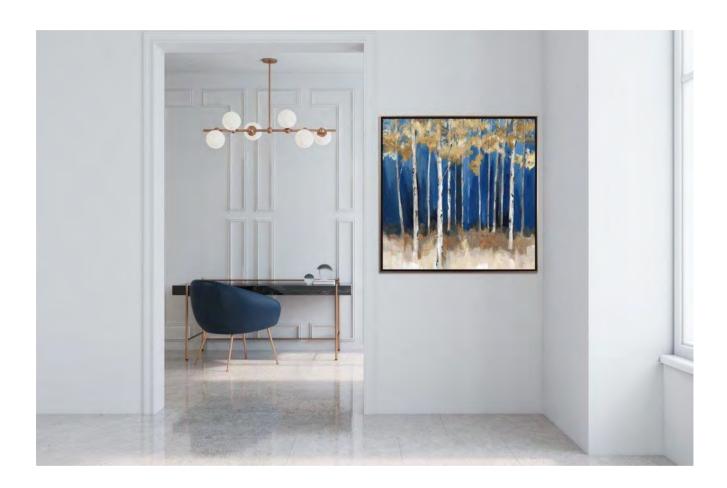

# **Great Art on Sale 30% off Original Price**

**ACV0498** 

[36x48]

**Blue Forest** 

Oil painting on gallery wrapped canvas with raised texture in a silver frame