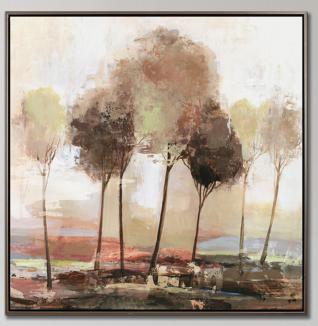

## **Great Art on Sale 30% off Original Price**

**AFGB1603** 

[20x60]

**Winter Forest** 

Hand embellished canvas art in a Champagne floating frame