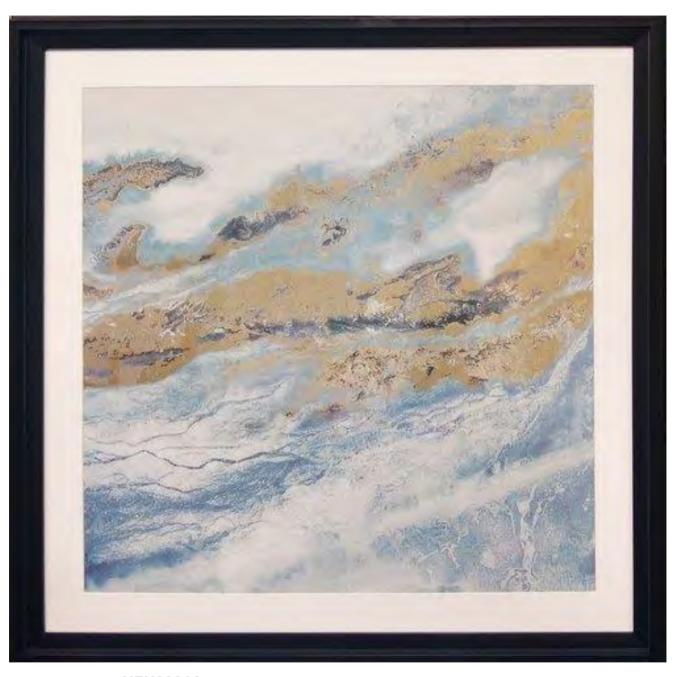

## **Great Art on Sale 30% off Original Price**

ACV09344

[36x48]

**Uplifting Creation** 

Oil painting on gallery wrapped canvas with gold foiled accents in a champagne floater frame