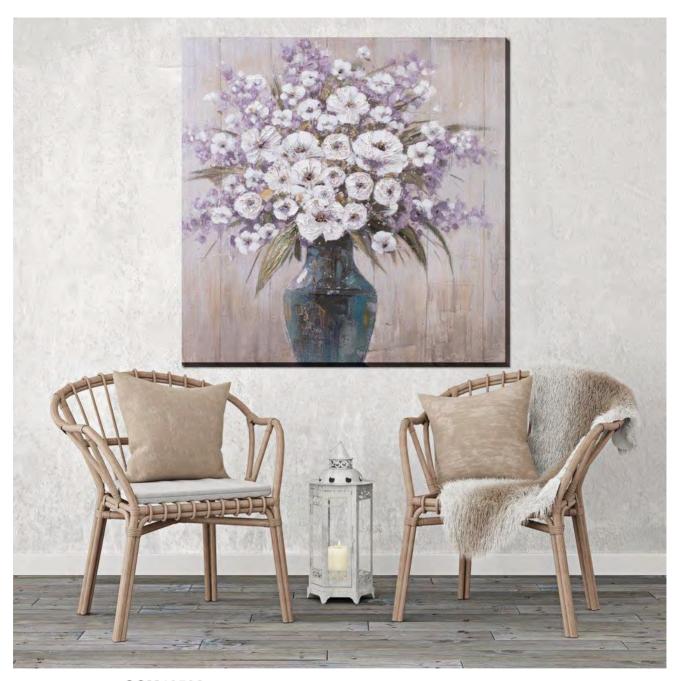

# **Great Art on Sale 30% off Original Price**

**AHU496** 

[48x72]

Fleurs Bleues

Oil painting on gallery wrapped canvas in a champagne floating frame