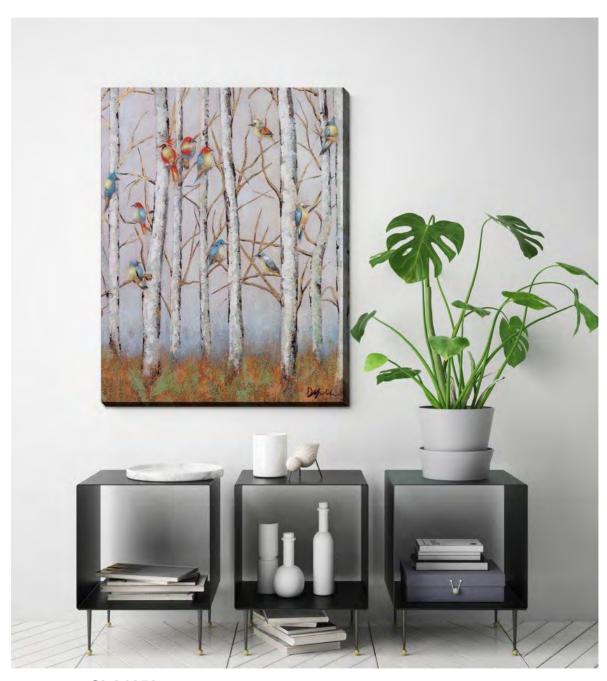

# **Great Art on Sale 30% off Original Price**

**CELD115** 

[30x45]

**Autumn Mist** 

Lonny Doherty hand embellished gallery wrapped canvas