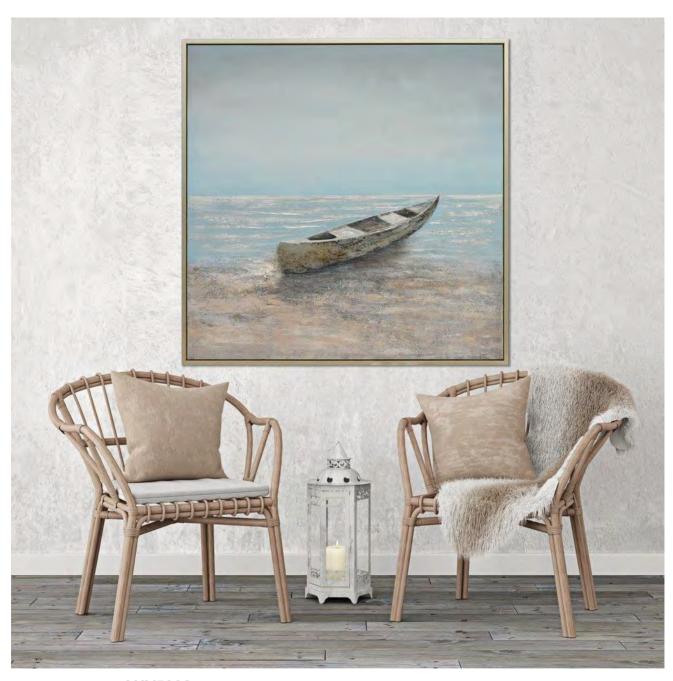

## **Great Art on Sale 30% off Original Price**

**AHU904** 

[48x48]

**Departure and Context** 

Oil painting on gallery wrapped canvas in a gold floating frame