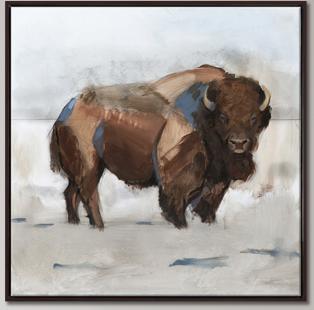

## **Great Art on Sale 30% off Original Price**

**ACV7709** 

[36x48]

The Round Up

Oil painting on gallery wrapped canvas with metallic foiled accents in a light gold floating frame