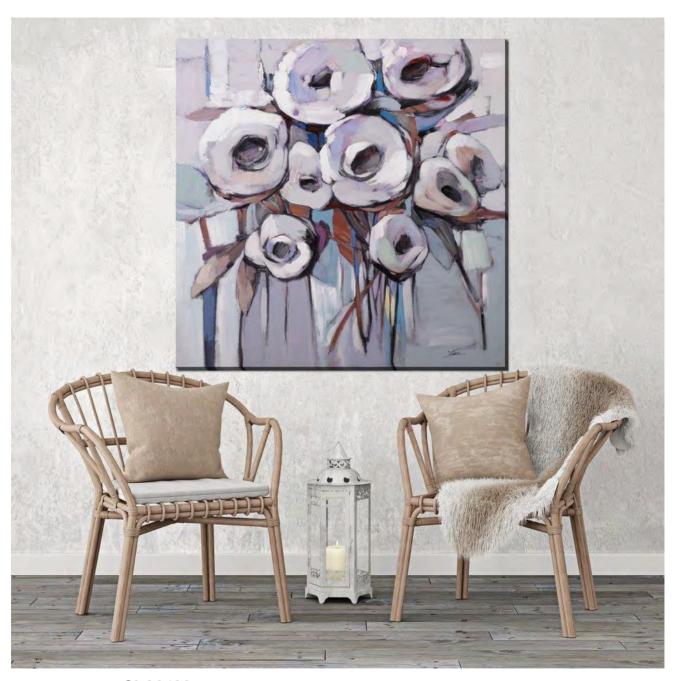

## **Great Art on Sale 30% off Original Price**

**AHU904** 

[48x48]

**Departure and Context** 

Oil painting on gallery wrapped canvas in a gold floating frame