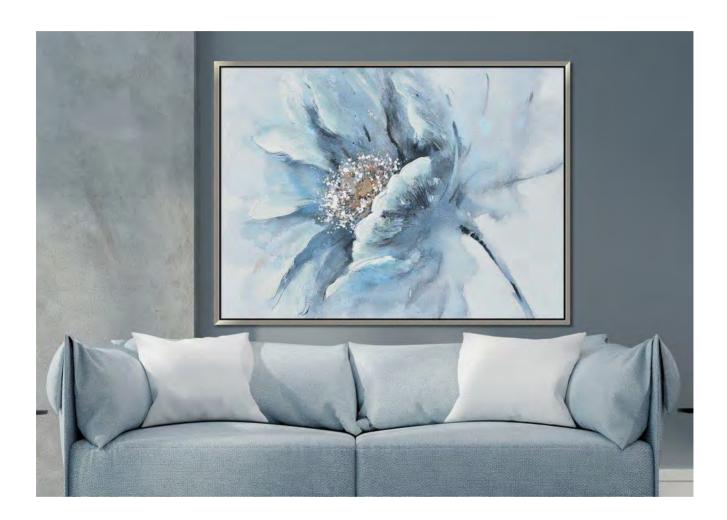

me

# **Great Art on Sale 30% off Original Price**



ACR39119

[40x40]

Silver Elegance

Hand embellished canvas art in floating frame

## **Great Art on Sale 30% off Original Price**



AFBW53038

[30x60]

**Pots Of Herbs** 

Canvas art with embellished texture in a natural wood floater

# **Great Art on Sale 30% off Original Price**



AFFEZ683

[30x60]

A New Day

Hand embellished canvas art in a champagne floater frame

## **Great Art on Sale 30% off Original Price**



AV40223

[40x40]

**Silver Botanical** 

Oil painting with raised elements and high gloss treatment on gallery wrapped canvas

# **Great Art on Sale 30% off Original Price**



ACR11357

[40x40]

**Blue Glass With Whites** 

Hand embellished canvas art in floating frame

# **Great Art on Sale 30% off Original Price**



ACV10453

[30x40]

**Rare Bloom** 

Oil painting on gallery wrapped canvas in a silver floater frame

# **Great Art on Sale 30% off Original Price**



**ACP7077** 

[40x40]

**Memories of Creation** 

Oil painting individually painted in a floating frame

# **Great Art on Sale 30% off Original Price**



**CLA0406** 

[40x40]

**Ode to Elegance** 

Oil painting with texture and embellishments

# **Great Art on Sale 30% off Original Price**



AFFEW553

[36x36]

**Soft White II** 

Hand embellished canvas art in a champagne floater frame

# **Great Art on Sale 30% off Original Price**



SCM46508

[40x40]

**Scents of Heaven** 

## **Great Art on Sale**30% off Original Price



AFGB1263 AFGB3263 [32x32]

Modern Foliage I

Modern Foliage II

Hand embellished canvas art with metallic foile