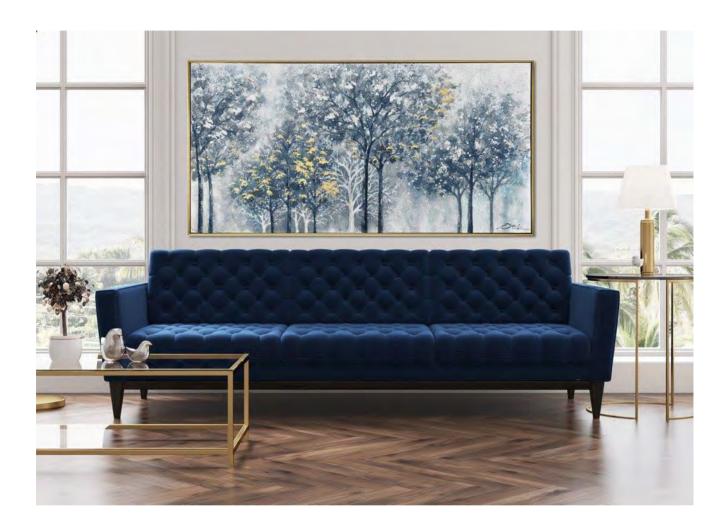

# **Great Art on Sale 30% off Original Price**

**AFGB2787** 

[28x56]

**Majestic Blues** 

Hand embellished canvas art in a Gold floating frame