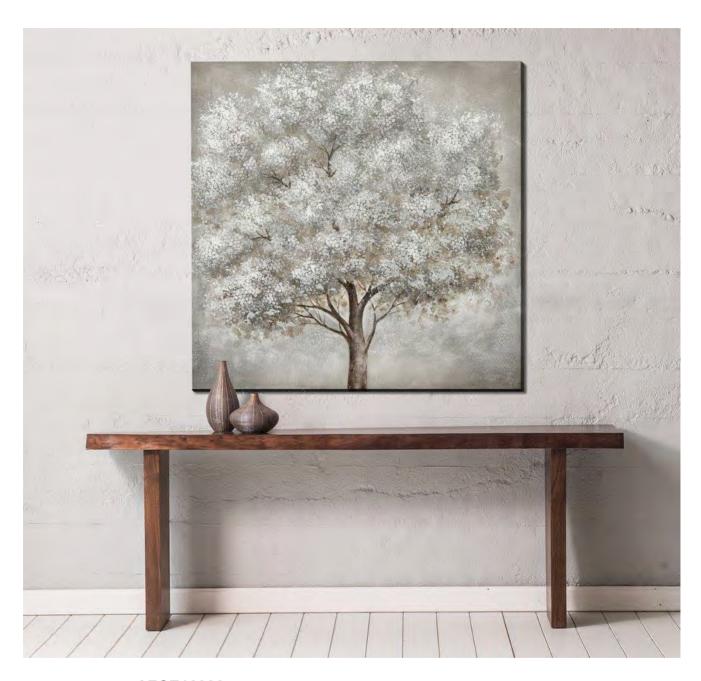

# **Great Art on Sale 30% off Original Price**

AFCE16032

[40x40]

**Lonely Tree** 

Hand embellished and gallery wrapped canvas art