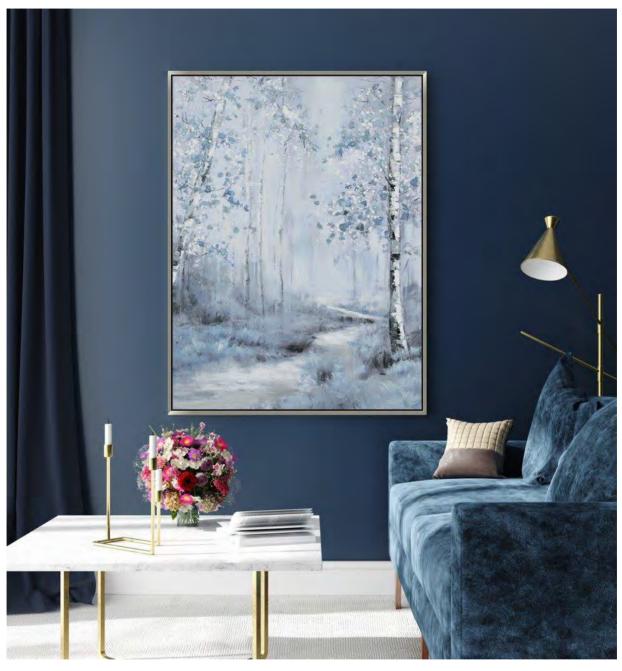

# **Great Art on Sale 30% off Original Price**

**ACV0498** 

[36x48]

**Blue Forest** 

Oil painting on gallery wrapped canvas with raised texture in a silver frame