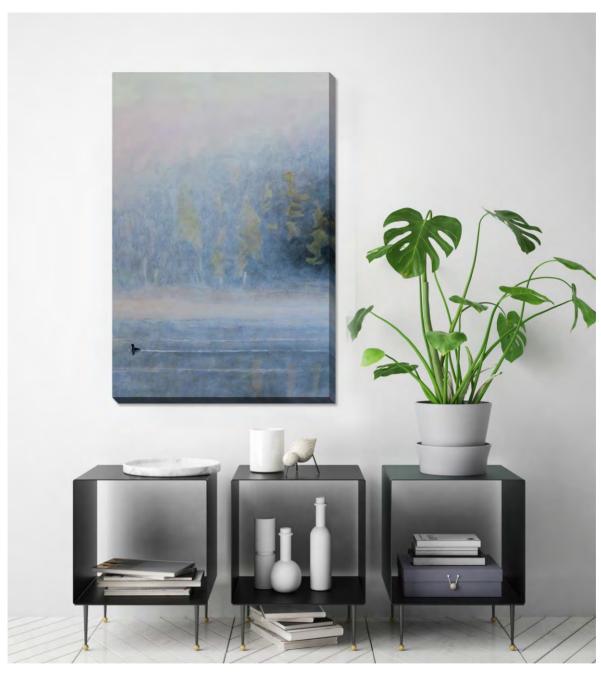

# **Great Art on Sale 30% off Original Price**

**ACV0498** 

[36x48]

**Blue Forest** 

Oil painting on gallery wrapped canvas with raised texture in a silver frame