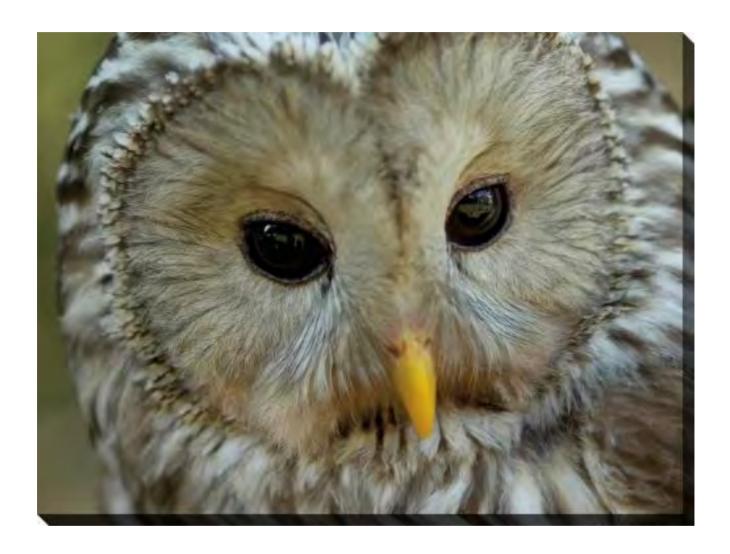

## **Great Art on Sale 30% off Original Price**

AWG079168

[36x48]

The Wise

High gloss canvas art with a laquered finish