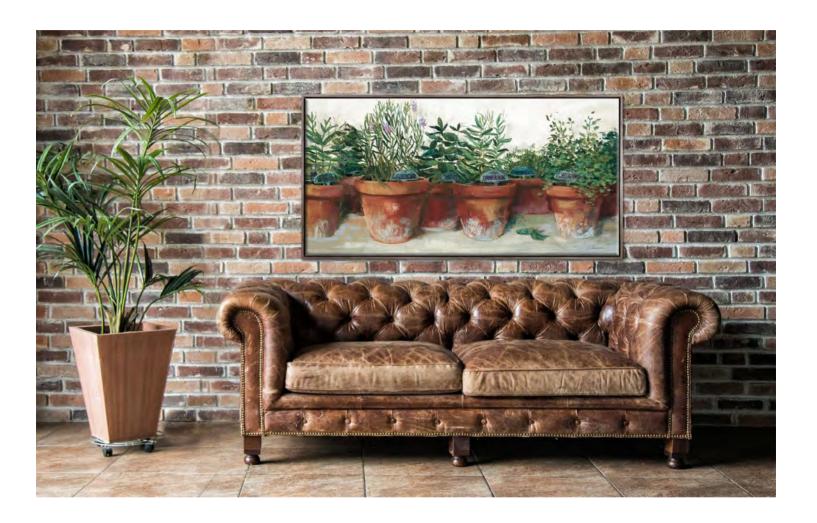

## **Great Art on Sale 30% off Original Price**

AFBW53038

[30x60]

**Pots Of Herbs** 

Canvas art with embellished texture in a natural wood floater