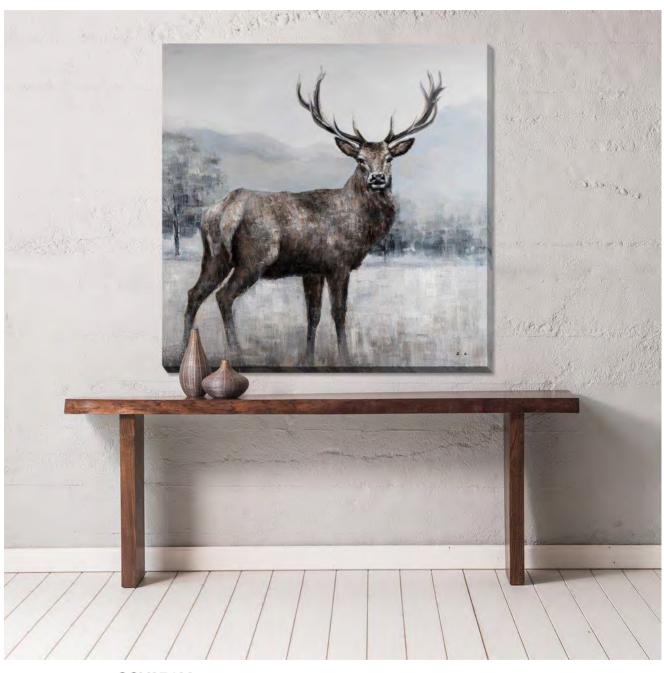

## **Great Art on Sale 30% off Original Price**

**AFDB16379** 

[36x36]

Lodge Guardian I

Hand embellished canvas art in a dark brown floater frame