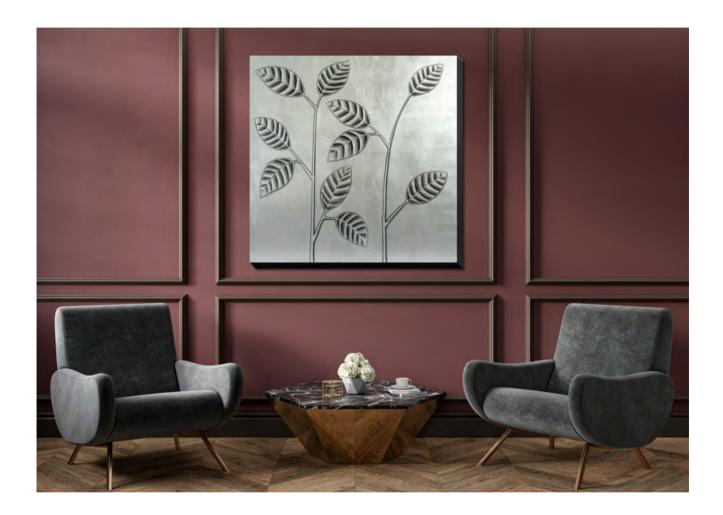

## **Great Art on Sale 30% off Original Price**

ACV14219

[36x48]

**Conceptual Elegance** 

Oil painting on gallery wrapped canvas with raised texture in a silver floating frame