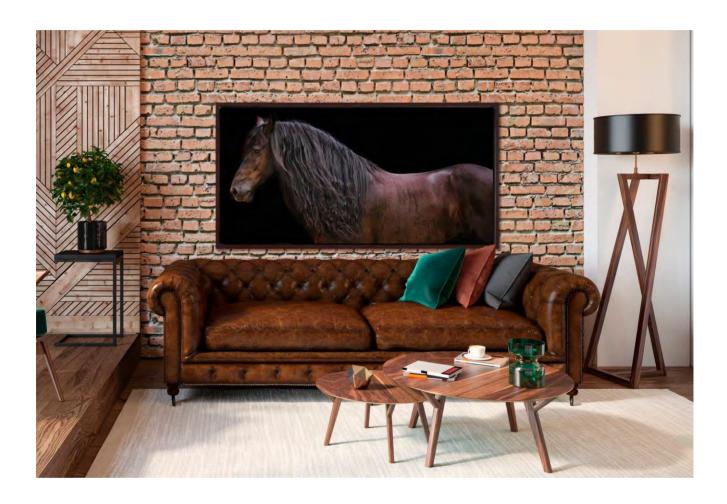

## **Great Art on Sale 30% off Original Price**

ACV14219

[36x48]

**Conceptual Elegance** 

Oil painting on gallery wrapped canvas with raised texture in a silver floating frame