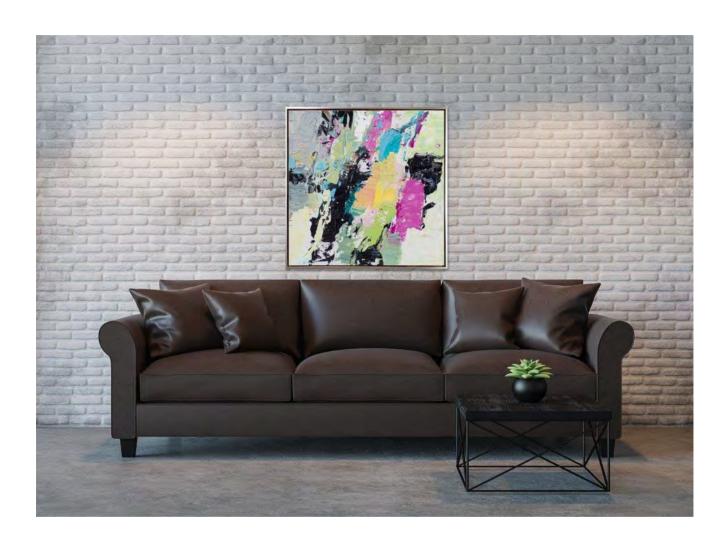

### **Great Art on Sale 30% off Original Price**

CK5290 [24x48]

A Touch of Heaven Set of 3

Oil painting with texture and embellishments in floater frame