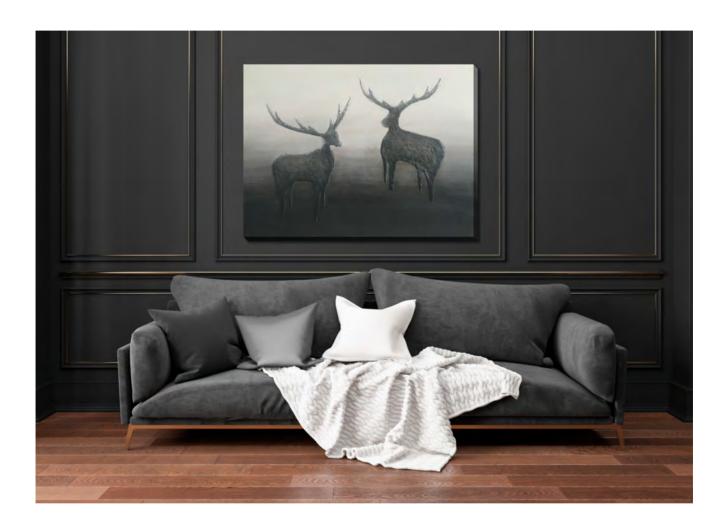

## **Great Art on Sale 30% off Original Price**

AV7060

[36x48]

**Two Deer** 

Oil painting with raised elements and high gloss treatment on gallery wrapped canvas