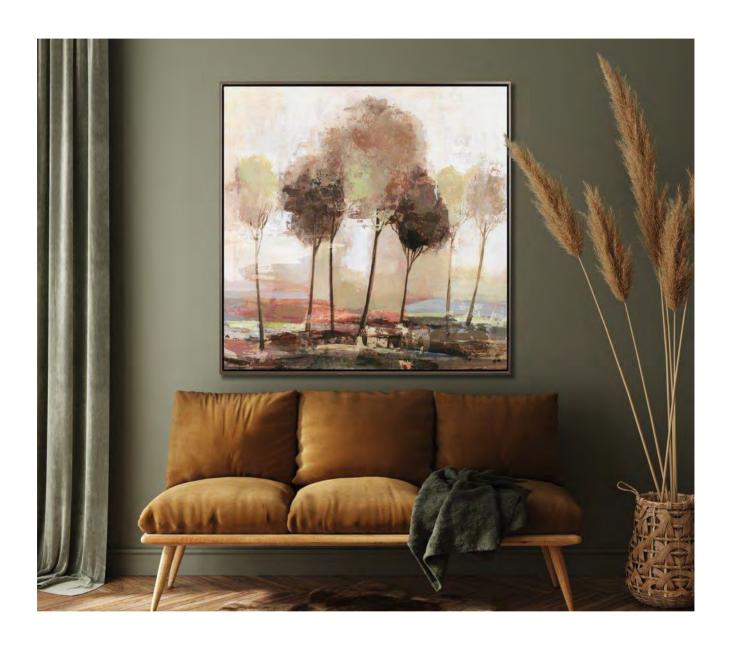

## **Great Art on Sale 30% off Original Price**

**AFGB1603** 

[20x60]

**Winter Forest** 

Hand embellished canvas art in a Champagne floating frame