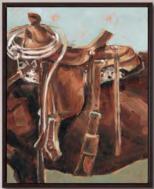

SUN24139

30x30

Hand embellished and lightly textured canvas art in an oak colored floating frame

Saddle Up I WBG24312 24x30

Hand embellished canvas art in a brown floating frame

Saddle Up II WBG24313 24x30

Hand embellished canvas art in a brown floating frame

Saddle Up Set of 2 XWBG24312-3 [24x30]x2 SAVE 10% WHEN YOU BUY THE SET

Majestic Moo I WBG24294 24x24

Hand embellished canvas art in a brown floating frame