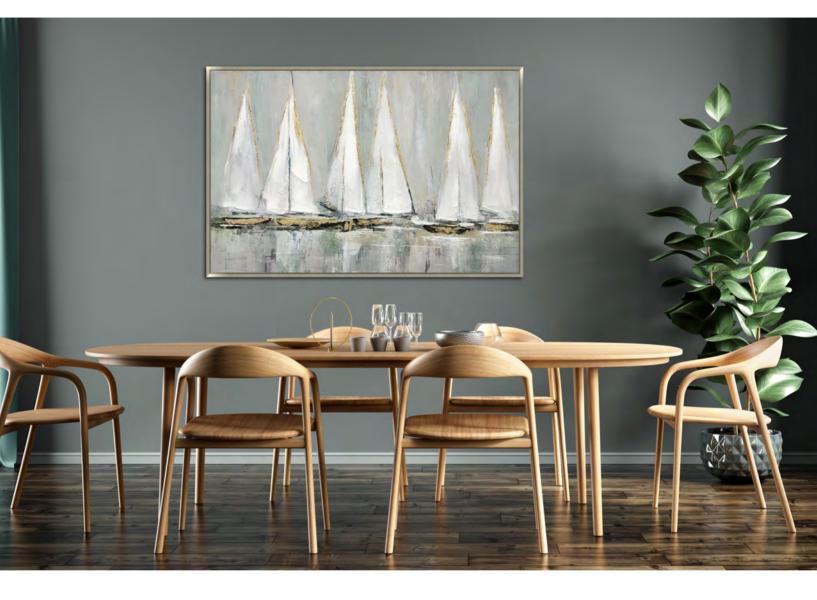

Sunset SailingSUN2414130x45Hand embellished and lightly textured canvas art in a white floating frame

**Rocky Coastline** 

SUN24144

30x45

Hand embellished and heavily textured canvas art in an oak colored floating frame