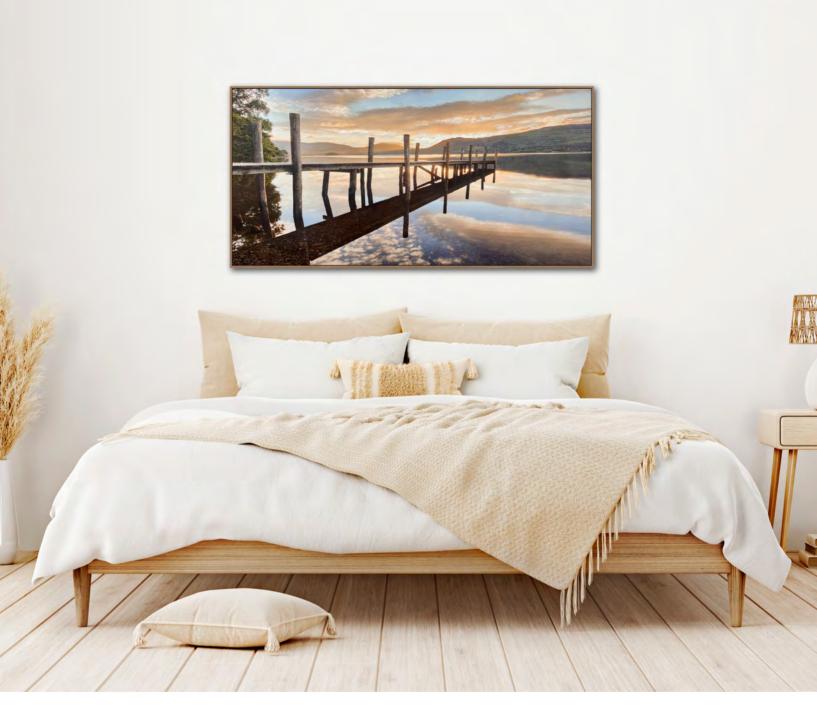

ery wrapped

around pine stretcher bars

ARC24132 24x30 Hand embellish

Hand embellished canvas art gallery wrapped around pine stretcher bars

Bathtub Goats Set of 2 XARC24131-2 [24x30]x2 SAVE 10% WHEN YOU BUY THE SET

# **Kitchen & Bath**



CE757-1620T

16x20

Set of 2, hand embellished canvas art gallery-wrapped on pine stretcher bars



Pines at DawnCHY2415136x48Heavily embellished canvas art in a barnwood colored floating frame



Tranquil PinesCHY2414628x56Heavily embellished canvas art in a dark grey floating frame



#### **Quiet Canoes**

CHY24160

30x45

3D canvas art on gallery wrapped canvas with heavy paint texture, metal and stone embellishments



### **Misty Morning**

SUN24152

30x60

Hand embellished and lightly textured canvas art in a chocolate colored floating frame



**Sunset Reflections** 

SUN24153

30x60

Hand embellished and lightly textured canvas art in an oak colored floating frame



Canyon Skies FRC24178 32x48 Hand embellished canvas art in an oak colored floating frame



**Calm Tides** 

SUN24150

30x50

Hand embellished and heavily textured canvas art in an oak colored floating frame



Desert SerenityFRC2417636x36Hand embellished canvas art in an oak colored floating frame



#### **Red Canyon**

GUA24110

20x60

Hand embellished canvas art in a bamboo like, natural colored floating frame



**Marshlands Sunset** 

SUN24140

30x45

Hand embellished and lightly textured canvas art in an oak colored floating frame



#### Coastal Road I SUN24128 24x30

Hand embellished and heavily textured canvas art in an oak colored floating frame

Coast