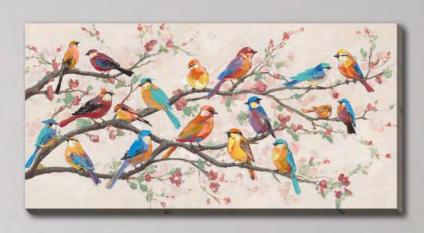

### **Birds & Butterflies**

**Vibrant Songbirds** 

ARC24135

28x56

Hand embellished canvas art gallery wrapped around pine stretcher bars