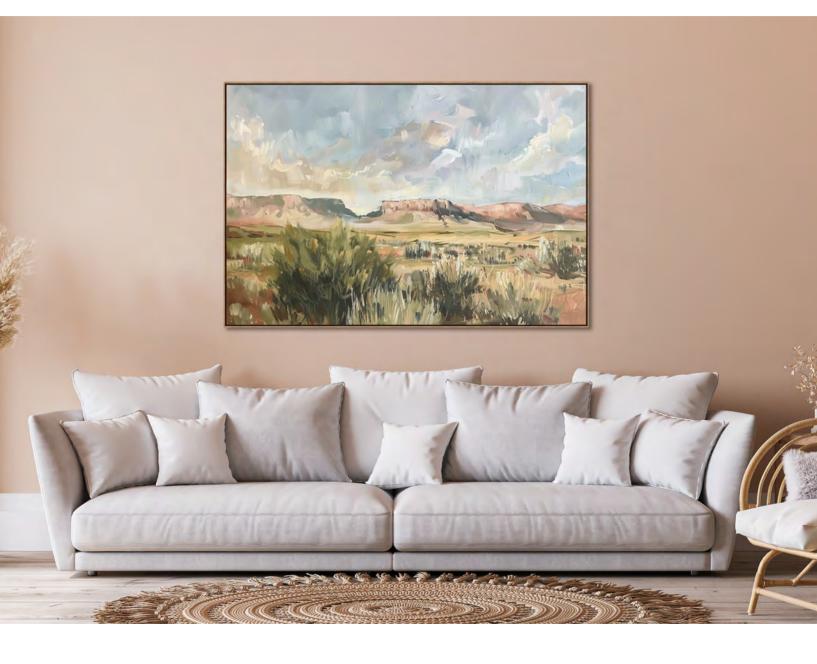

Canyon Skies FRC24178 32x48 Hand embellished canvas art in an oak colored floating frame

**Calm Tides** 

SUN24150

30x50

Hand embellished and heavily textured canvas art in an oak colored floating frame

Desert SerenityFRC2417636x36Hand embellished canvas art in an oak colored floating frame