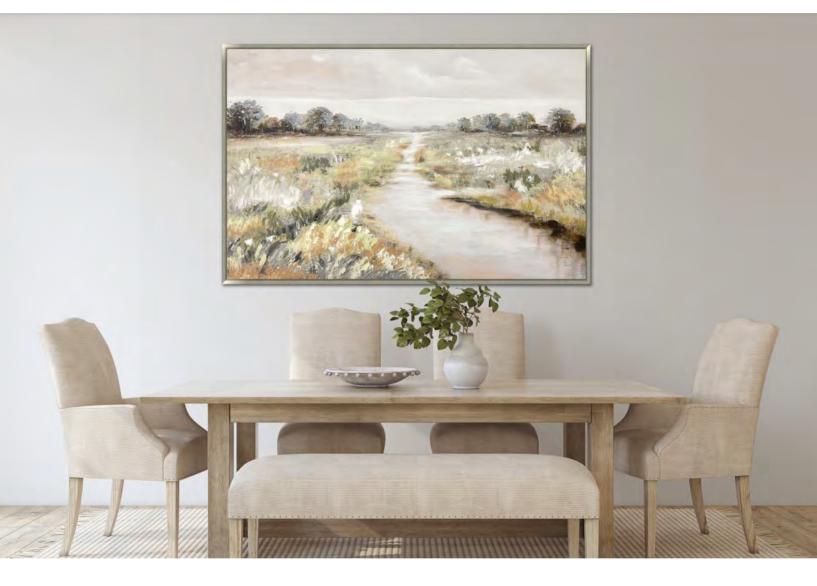

SUN24156

30x60

Hand embellished and heavily textured canvas art in a white floating frame

Sail Away CHY24143 30x45

Heavily embellished canvas art in a champagne floating frame

Serene WatersFRC2418828x56Hand embellished canvas art in a light, natural colored floating frame