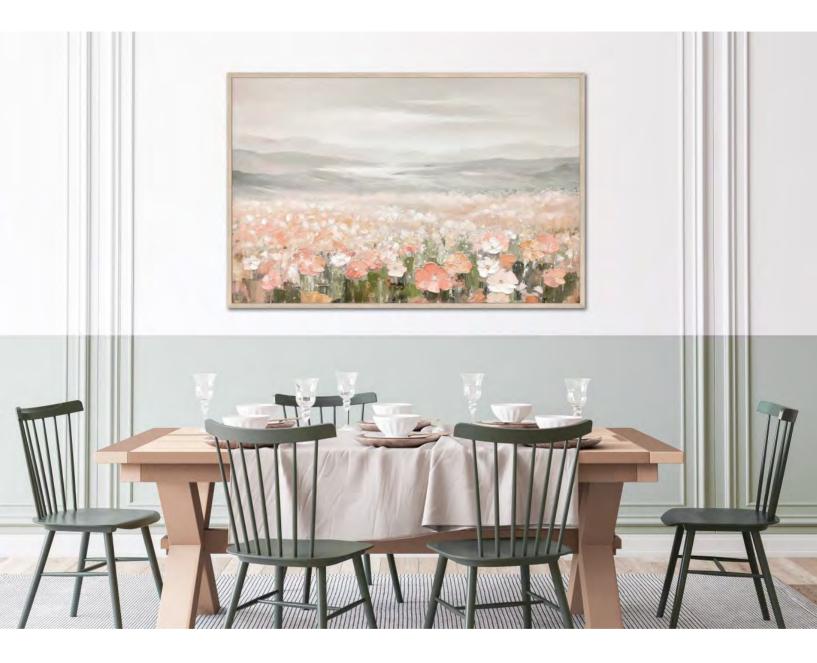

Golden Elegance Set of 2 XGUA24103-4 [32x48]x2 SAVE 10% WHEN YOU BUY THE SET

Wildflower Field

SUN24151

30x50

Hand embellished and heavily textured canvas art in an oak colored floating frame

Delicate Petal I FRC24162 32x32