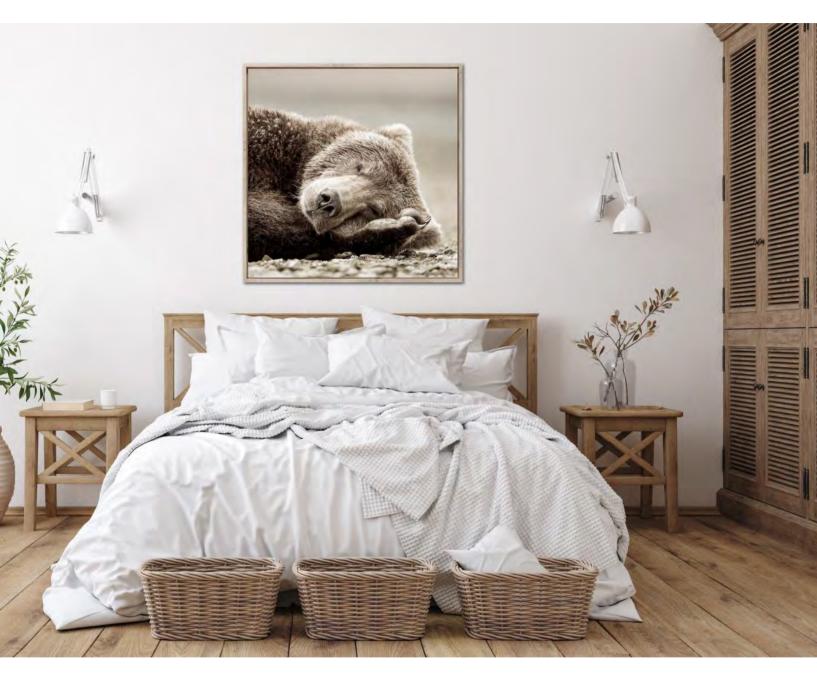

Moose Hot SpringsWBG2432130x45Hand embellished canvas art in a barnwood floating frame

Sleeping BearWBG2432836x36Printed canvas art in a barnwood floating frame

Highland FocusWBG2431930x40Printed canvas art in a brown floating frame