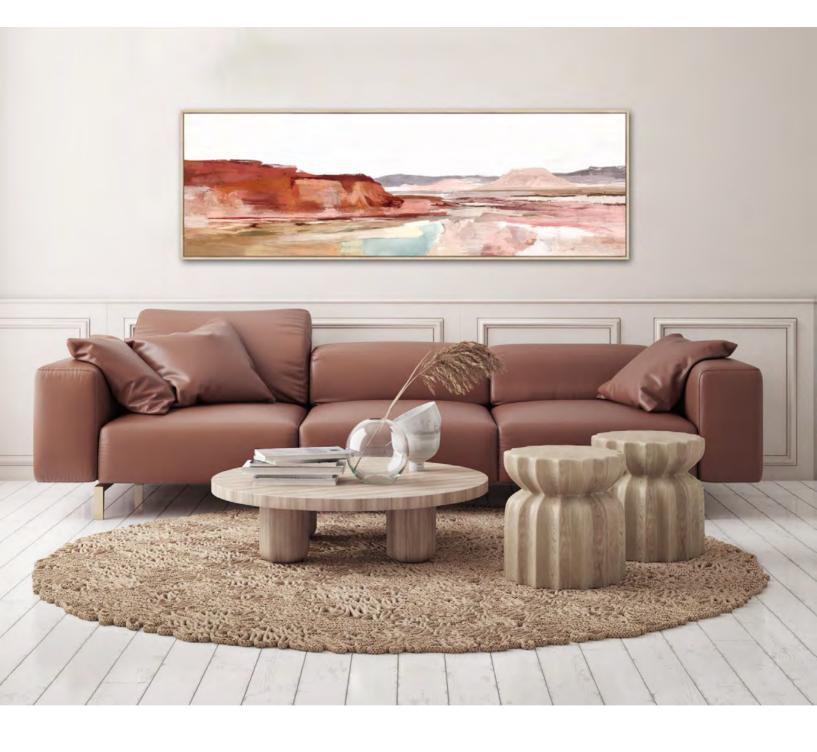

#### **Red Canyon**

GUA24110

20x60

Hand embellished canvas art in a bamboo like, natural colored floating frame

**Marshlands Sunset** 

SUN24140

30x45

Hand embellished and lightly textured canvas art in an oak colored floating frame