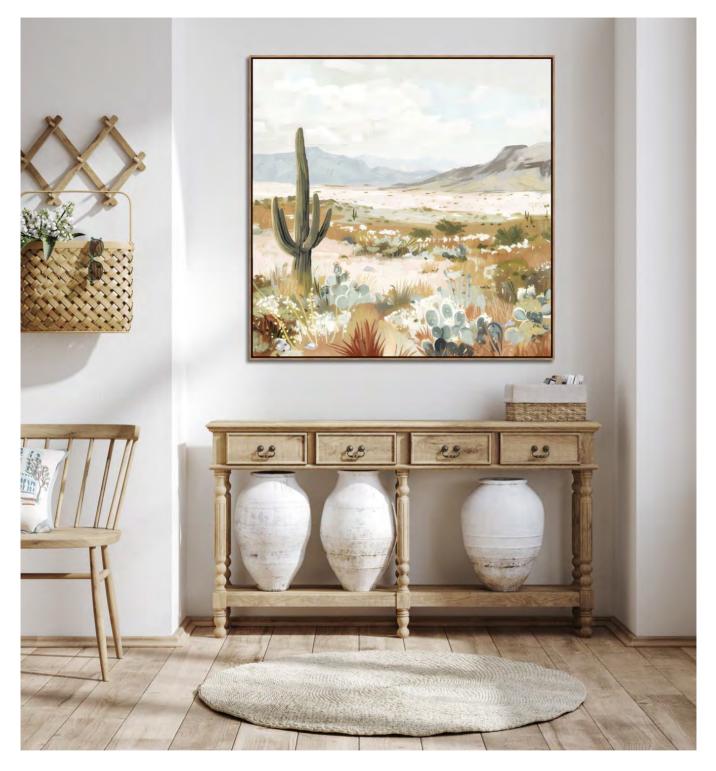

Canyon Skies FRC24178 32x48 Hand embellished canvas art in an oak colored floating frame

**Calm Tides** 

SUN24150

30x50

Hand embellished and heavily textured canvas art in an oak colored floating frame

Desert SerenityFRC2417636x36Hand embellished canvas art in an oak colored floating frame