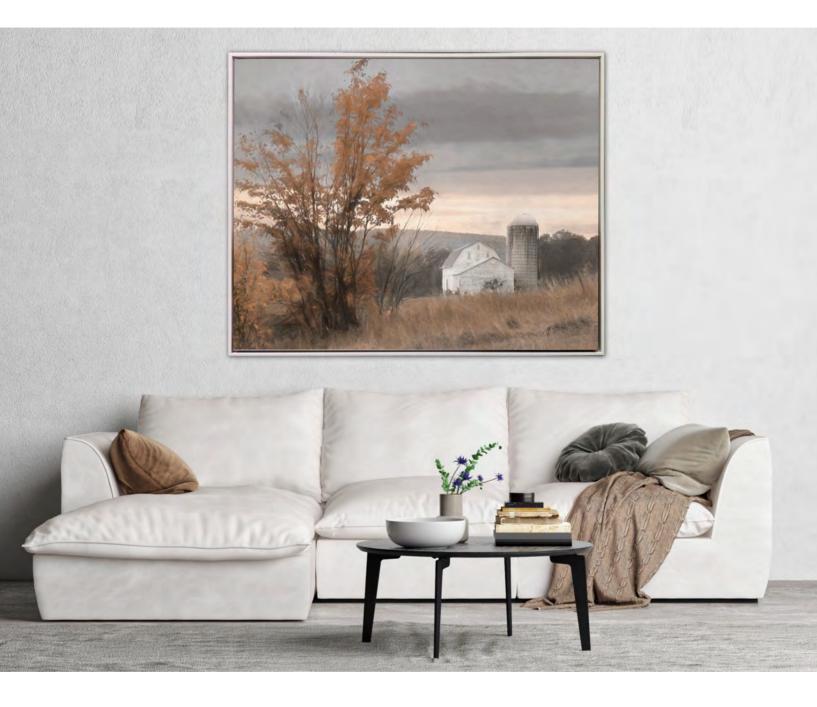

Coastal Road Set of 2 XSUN24128-9 [24x30]x2 SAVE 10% WHEN YOU BUY THE SET

Autumn GlowGUA2411340x56Heavily textured oil painting on burlap in an oak colored floating frame

Pastel MeadowsCHY2415440x60Heavily embellished canvas art in a natural colored floating frame

Quiet MeadowCHY2415540x60Heavily embellished canvas art in a champagne floating frame

Virginia Oak WBG24332 40x50 Printed canvas art in a brown floating frame

Meadow WhispersCHY2414420x60Heavily embellished canvas art in a natural colored floating frame