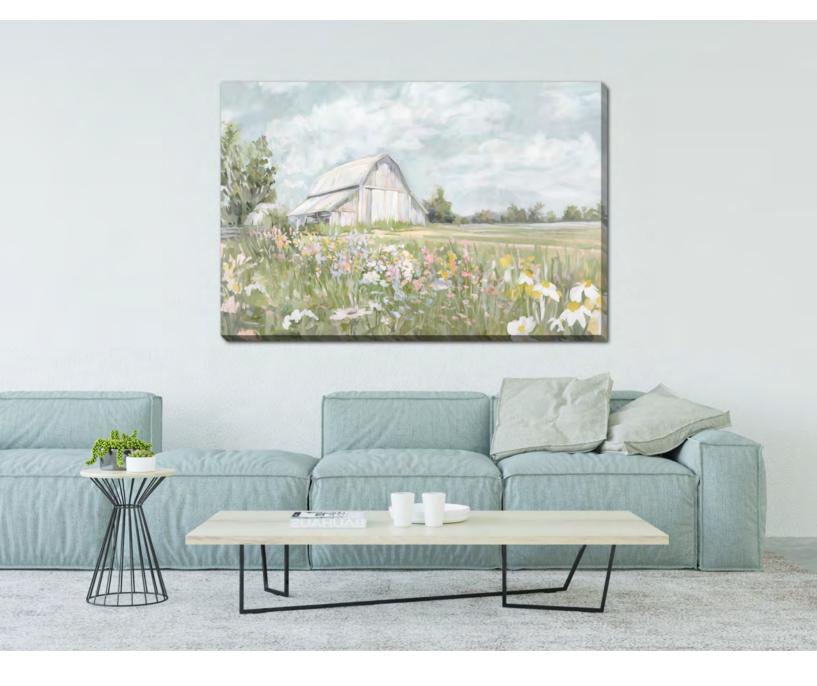

[18x18] Hand embellished canvas art gallery wrapped around pine stretcher bars

Watkins Glen FarmWBG2433340x50Hand embellished canvas art in a White floating frame

#### **Barnyard Bliss**

FRC24191

40x60

Hand embellished canvas art gallery wrapped around pine stretcher bars

Peaceful PastureFRC2418132x48Hand embellished canvas art in a chocolate colored floating frame