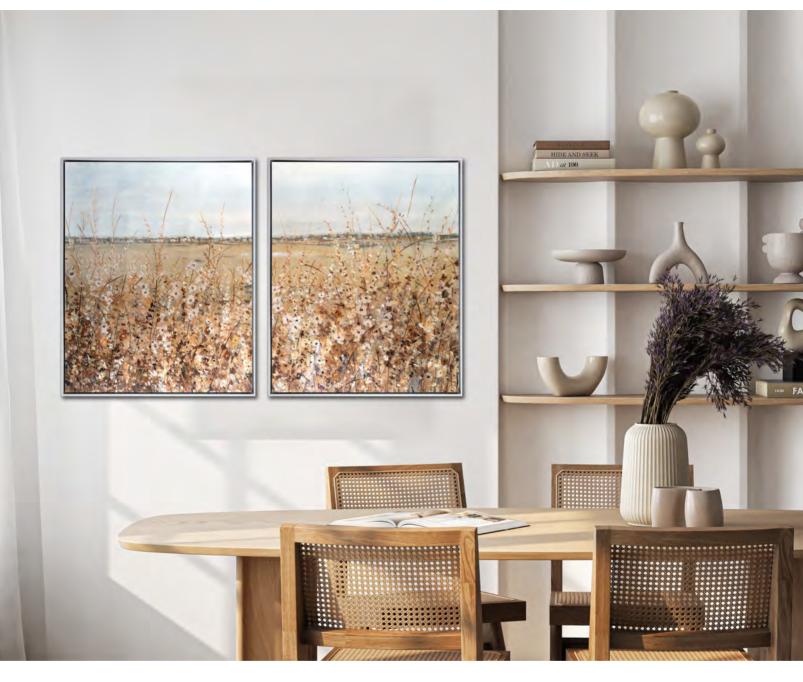

### Eucalyptus Blossoms I SUN24130 24x30

Hand embellished and heavily textured canvas art in an oak colored floating frame

Eucalyptus Blossoms II SUN24131 24x30

Hand embellished and heavily textured canvas art in an oak colored floating frame

Eucalyptus Blossoms Set of 2 XSUN24130-1 [24x30]x2 SAVE 10% WHEN YOU BUY THE SET

Botanical Abstraction I SUN24132 24x30

Hand embellished and heavily textured canvas art in an white floating frame

Botanical Abstraction II SUN24133 24x30