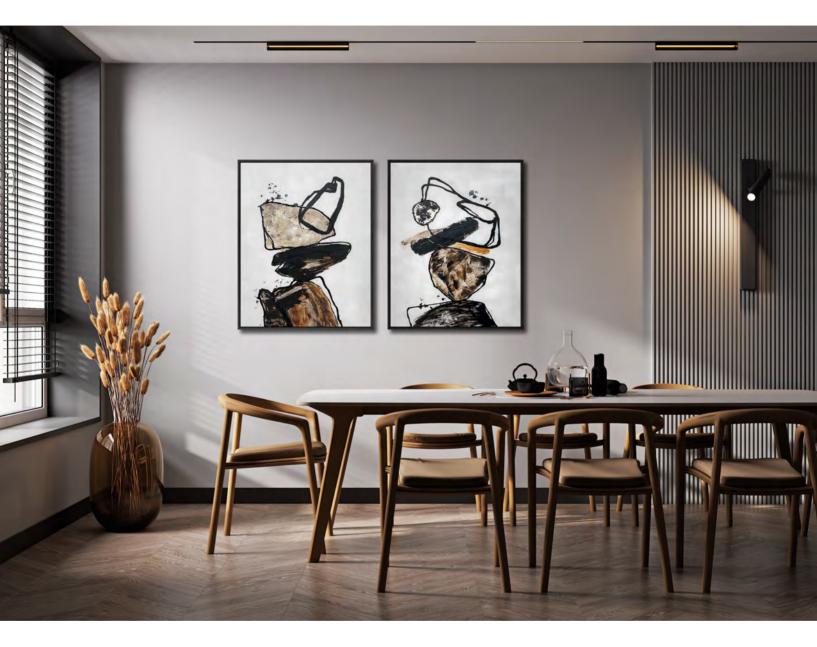

Balancing Stones I SUN24126 24x30

Hand embellished and heavily textured canvas art in a black floating frame

Balancing Stones II SUN24127 24x30

Hand embellished and heavily textured canvas art in a black floating frame

Balancing Stones Set of 2 XSUN24126-7 [24x30]x2 SAVE 10% WHEN YOU BUY THE SET