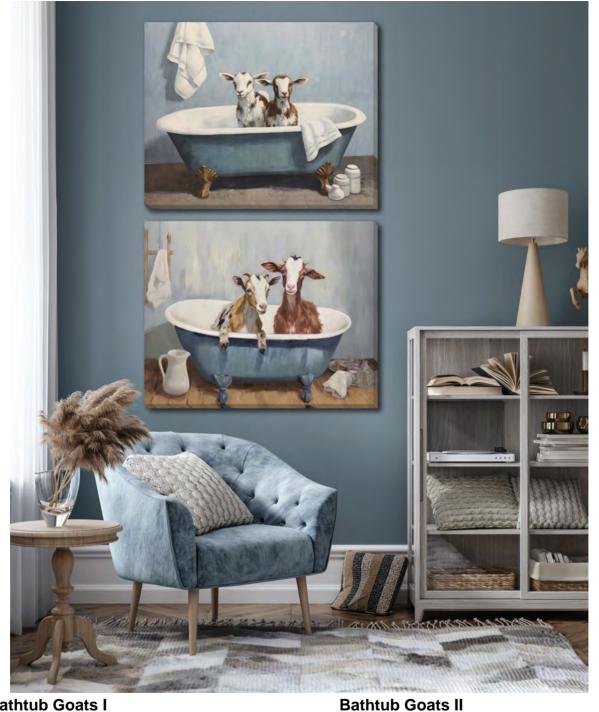

### Kitchen & Bath

Bathtub Goats I ARC24131 24x30 Hand embellished canvas art gallery wrapped

around pine stretcher bars

ARC24132 24x30 Hand embellish

Hand embellished canvas art gallery wrapped around pine stretcher bars

Bathtub Goats Set of 2 XARC24131-2 [24x30]x2 SAVE 10% WHEN YOU BUY THE SET