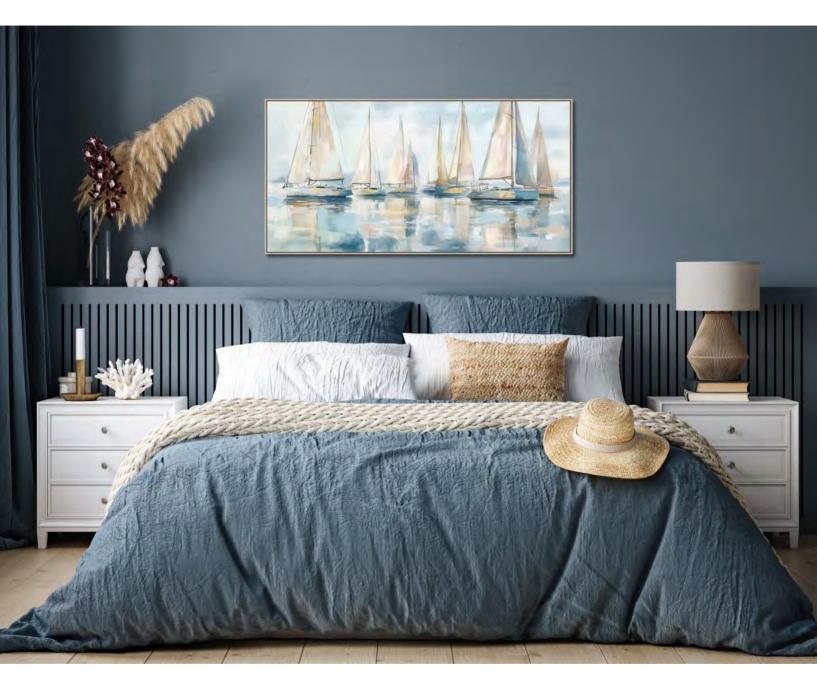

Sunset SailingSUN2414130x45Hand embellished and lightly textured canvas art in a white floating frame

**Rocky Coastline** 

SUN24144

30x45

Hand embellished and heavily textured canvas art in an oak colored floating frame