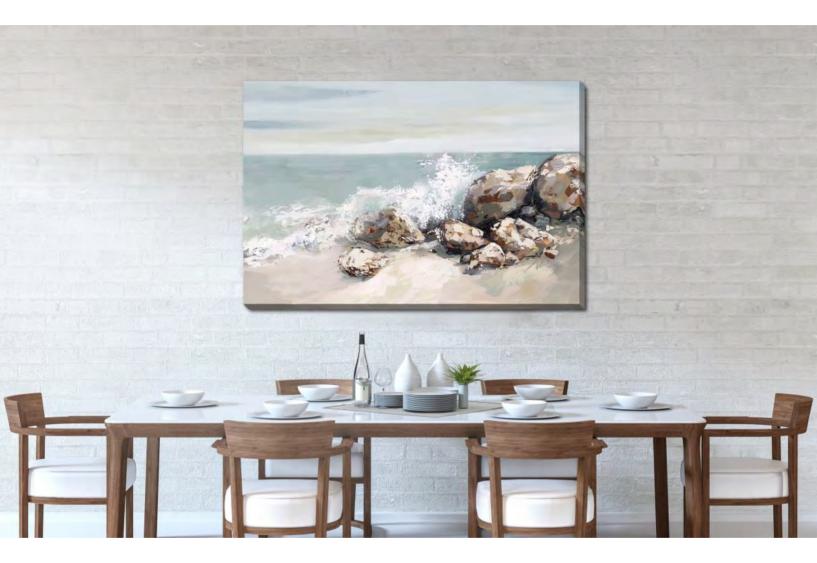

#### **Rocky Shore**

FRC24190

40x60

Hand embellished canvas art gallery wrapped around pine stretcher bars

Textured SandsFRC2418032x48Heavily textured oil painting on gallery wrapped canvas

Beyond The Dunes