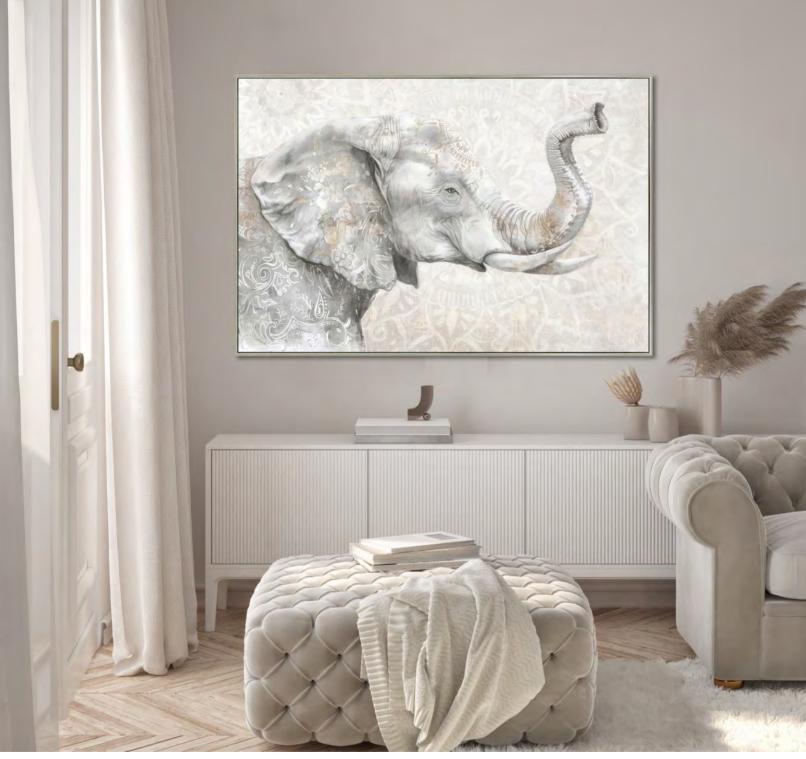

### **Resting Highland**

SUN24155

30x60

Hand embellished and lightly textured canvas art in an oak colored floating frame

Mystical HorseWBG2433136x48Printed canvas art in a Champagne floating frame

Elephant Majesty FRC24182 32x48 Hand embellished canvas art in a Champagne floating frame