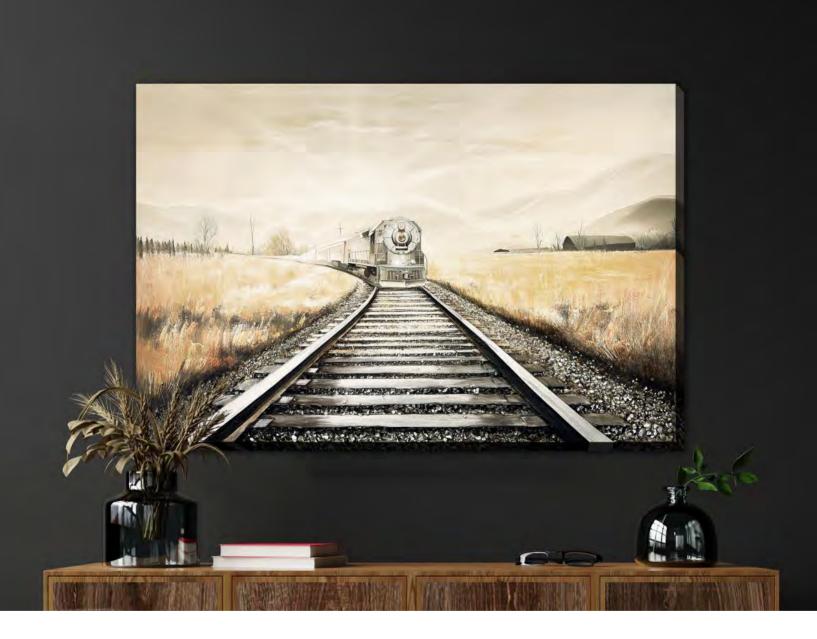

Hand embellished canvas art in a White floating frame

Farm Village Set of 2 XWBG24298-9

[24x24]x2 SAVE 10% WHEN YOU BUY THE SET

**Mountain Tracks** 

CHY24156

30x45

**Autumn Journey** 

CHY24157