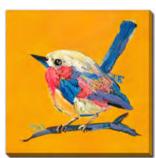

#### **Birds & Butterflies**

Blue Leader WBG24284 18x36 Hand embellished canvas art in a White floating frame

#### **Birds & Butterflies**

Bold Plumage I ARC24125 [16x16] Hand embellished canvas art with raised paint texture

Bold Plumage II ARC24126 [16x16]

Bold Plumage III ARC24128 [16x16]

Bold Plumage Set of 3 XARC24125-8 [16x16] SAVE 10% WHEN YOU BUY THE SET