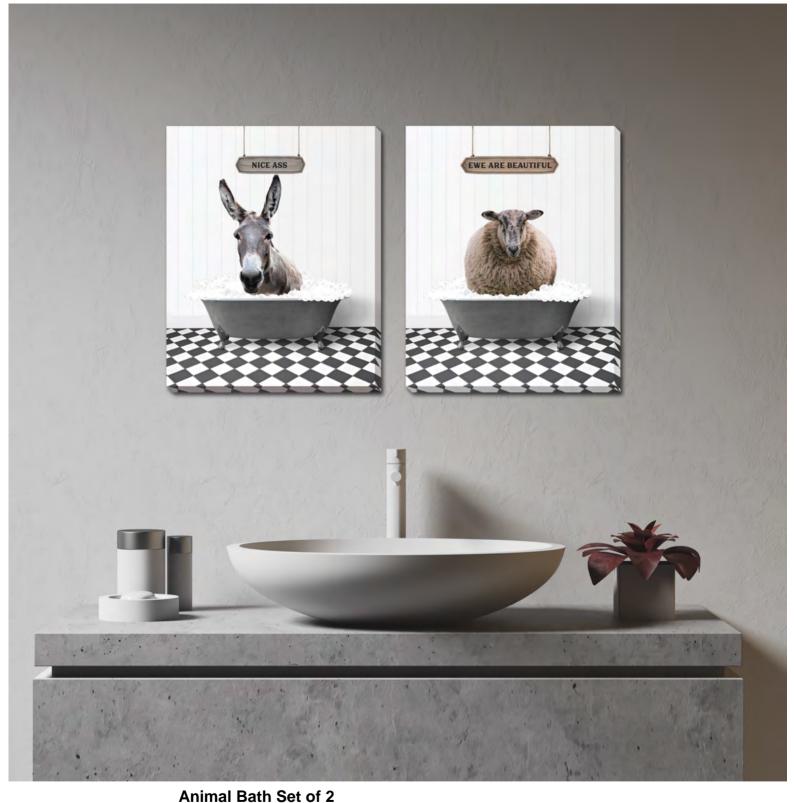

# **Kitchen & Bath**

CE757-1620T

16x20

Set of 2, hand embellished canvas art gallery-wrapped on pine stretcher bars

Pines at DawnCHY2415136x48Heavily embellished canvas art in a barnwood colored floating frame