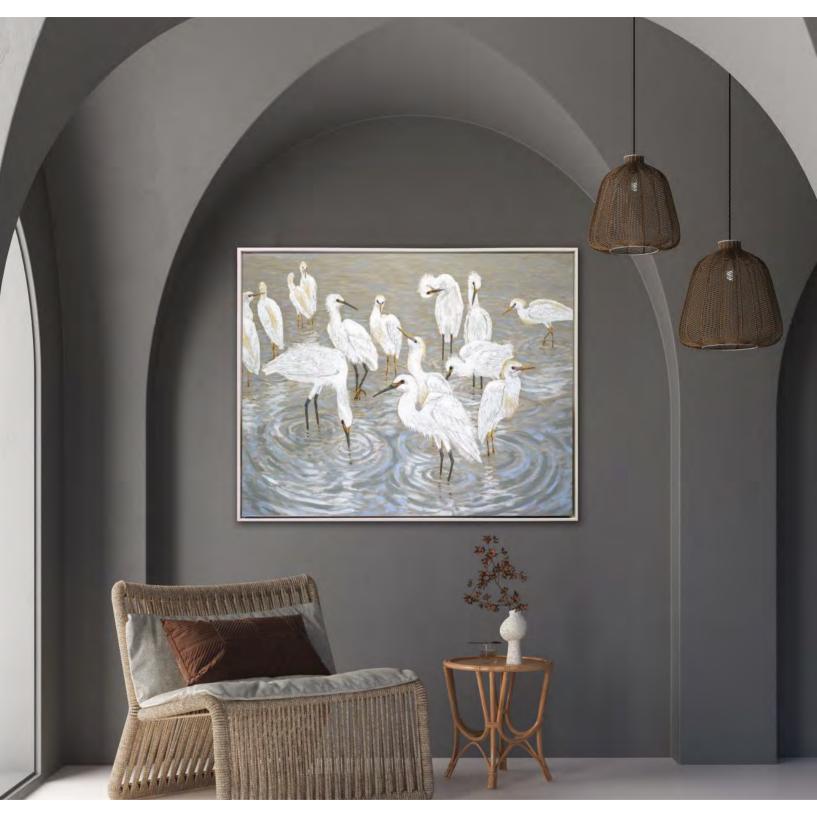

### **Birds & Butterflies**

Herons and EgretsWBG2433540x50Hand embellished canvas art in a White floating frame