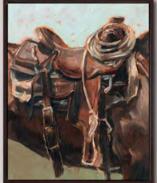

SUN24139

30x30

Hand embellished and lightly textured canvas art in an oak colored floating frame

Saddle Up I WBG24312 24x30

Hand embellished canvas art in a brown floating frame

Saddle Up II WBG24313 24x30

Hand embellished canvas art in a brown floating frame

Saddle Up Set of 2 XWBG24312-3 [24x30]x2 SAVE 10% WHEN YOU BUY THE SET

Majestic Moo I WBG24294 24x24

Hand embellished canvas art in a brown floating frame