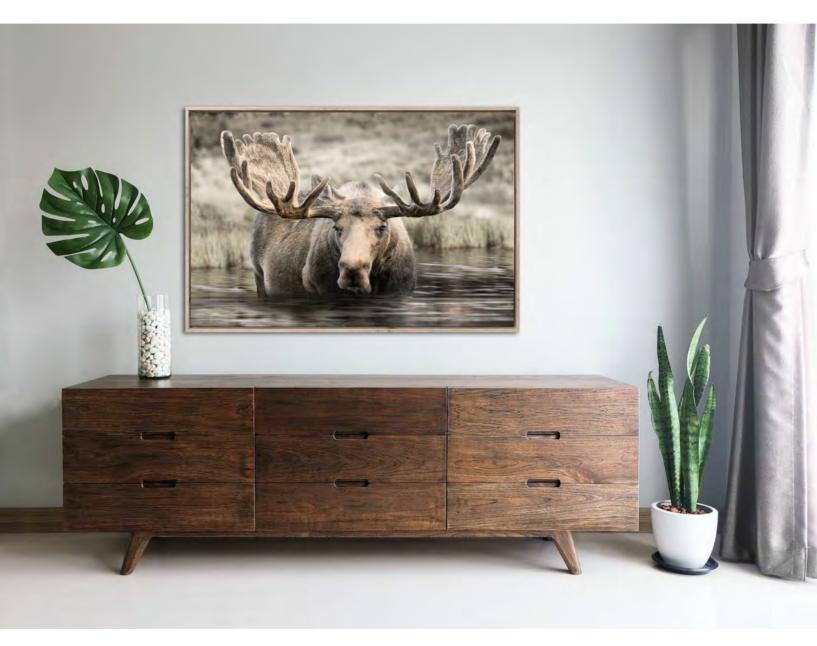

Moose Hot SpringsWBG2432130x45Hand embellished canvas art in a barnwood floating frame

Sleeping BearWBG2432836x36Printed canvas art in a barnwood floating frame

Highland FocusWBG2431930x40Printed canvas art in a brown floating frame