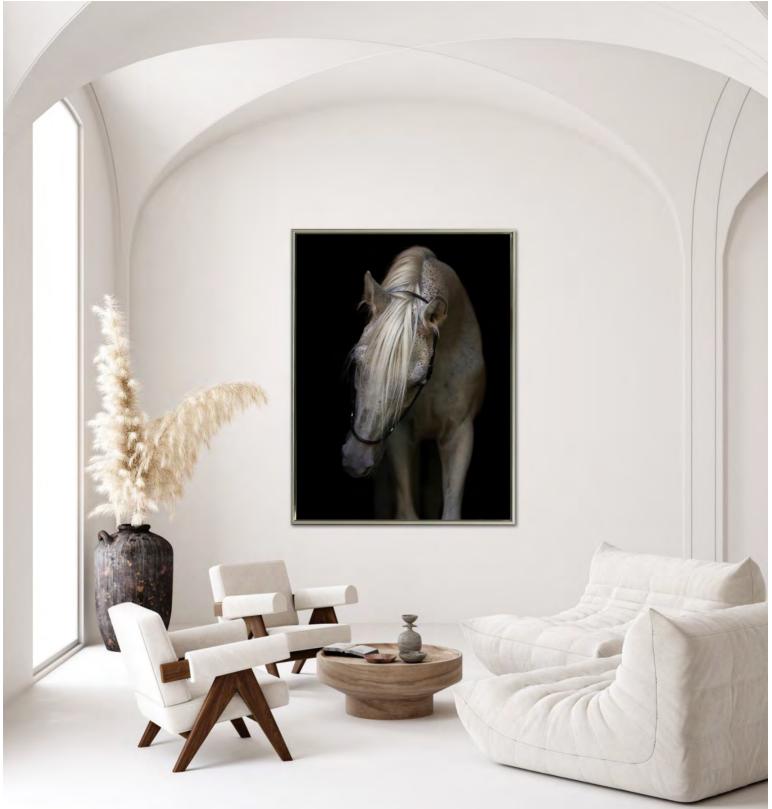

Wild HorsesCHY2414836x48Heavily embellished canvas art in a chocolate colored floating frame

Lone HighlanderCHY2415036x48Heavily embellished canvas art in a barnwood colored floating frame

Silent Grace I GUA24101 40x40