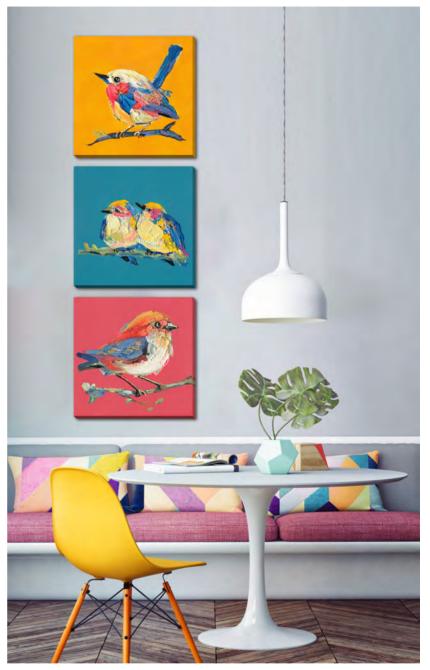

### **Birds & Butterflies**

Herons and EgretsWBG2433540x50Hand embellished canvas art in a White floating frame

### **Birds & Butterflies**

### **Birds & Butterflies**

**Vibrant Songbirds** 

ARC24135

28x56

Hand embellished canvas art gallery wrapped around pine stretcher bars

#### **Birds & Butterflies**

Blue Leader WBG24284 18x36 Hand embellished canvas art in a White floating frame

#### **Birds & Butterflies**

Bold Plumage I ARC24125 [16x16] Hand embellished canvas art with raised paint texture

Bold Plumage II ARC24126 [16x16]

Bold Plumage III ARC24128 [16x16]

Bold Plumage Set of 3 XARC24125-8 [16x16] SAVE 10% WHEN YOU BUY THE SET