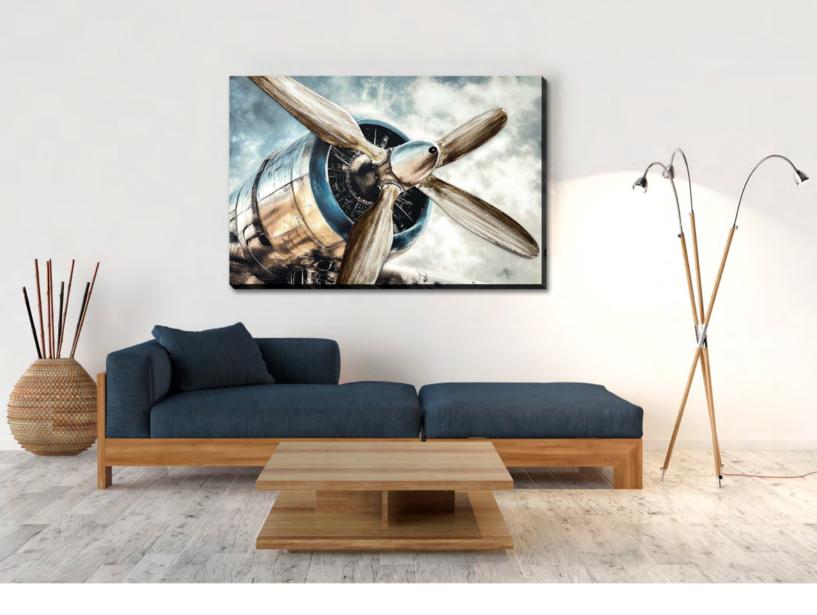

ound pine stretcher bars



Peaceful PastureFRC2418132x48Hand embellished canvas art in a chocolate colored floating frame



Quiet FieldsFRC2417736x36Hand embellished canvas art in a chocolate colored floating frame



Flowers On The Farm WBG24324 30x45 Hand embellished canvas art in a dark grey floating frame



Hand embellished canvas art in a dark grey floating frame



Flower Field Pathway WBG24318 30x40 Hand embellished canvas art in a White floating frame



Farm Village I WBG24298 24x24

Hand embellished canvas art in a White floating frame

Farm Village II WBG24299 24x24

Hand embellished canvas art in a White floating frame

Farm Village Set of 2 XWBG24298-9

[24x24]x2 SAVE 10% WHEN YOU BUY THE SET



**Mountain Tracks** 

CHY24156

30x45



**Autumn Journey** 

CHY24157

30x45



Vintage Propeller

CHY24158

30x45



#### On The Horizon

CHY24159

30x45

# streamlineart

Streamline Art 1040 Ronsa Court Mississauga, ON, L4W 3Y4 (800) 656-6408 www.streamlineart.com sales@streamlineart.com