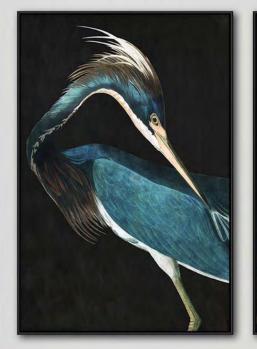

### **Elegant Heron**

ARC24136

36x48

Hand embellished canvas art gallery wrapped around pine stretcher bars