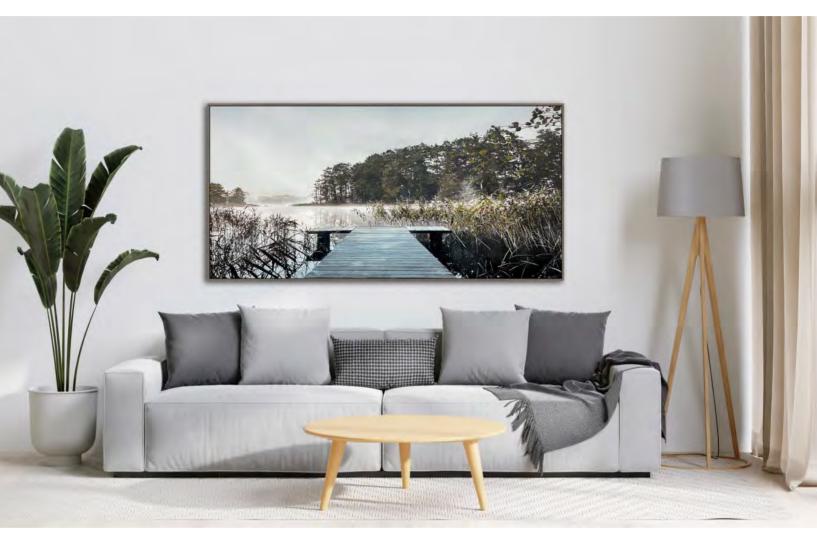

gallery wrapped around pine stretcher bars

### Kitchen & Bath



Bathtub Goats I ARC24131 24x30 Hand embellished canvas art gallery wrapped

around pine stretcher bars

ARC24132 24x30 Hand embellish

Hand embellished canvas art gallery wrapped around pine stretcher bars

Bathtub Goats Set of 2 XARC24131-2 [24x30]x2 SAVE 10% WHEN YOU BUY THE SET

# **Kitchen & Bath**



CE757-1620T

16x20

Set of 2, hand embellished canvas art gallery-wrapped on pine stretcher bars



Pines at DawnCHY2415136x48Heavily embellished canvas art in a barnwood colored floating frame



Tranquil PinesCHY2414628x56Heavily embellished canvas art in a dark grey floating frame



#### **Quiet Canoes**

CHY24160

30x45

3D canvas art on gallery wrapped canvas with heavy paint texture, metal and stone embellishments



### **Misty Morning**

SUN24152

30x60

Hand embellished and lightly textured canvas art in a chocolate colored floating frame



**Sunset Reflections** 

SUN24153

30x60

Hand embellished and lightly textured canvas art in an oak colored floating frame



Canyon Skies FRC24178 32x48 Hand embellished canvas art in an oak colored floating frame



**Calm Tides** 

SUN24150

30x50

Hand embellished and heavily textured canvas art in an oak colored floating frame



Desert SerenityFRC2417636x36Hand embellished canvas art in an oak colored floating frame



#### **Red Canyon**

GUA24110

20x60

Hand embellished canvas art in a bamboo like, natural colored floating frame



**Marshlands Sunset** 

SUN24140

30x45

Hand embellished and lightly textured canvas art in an oak colored floating fra