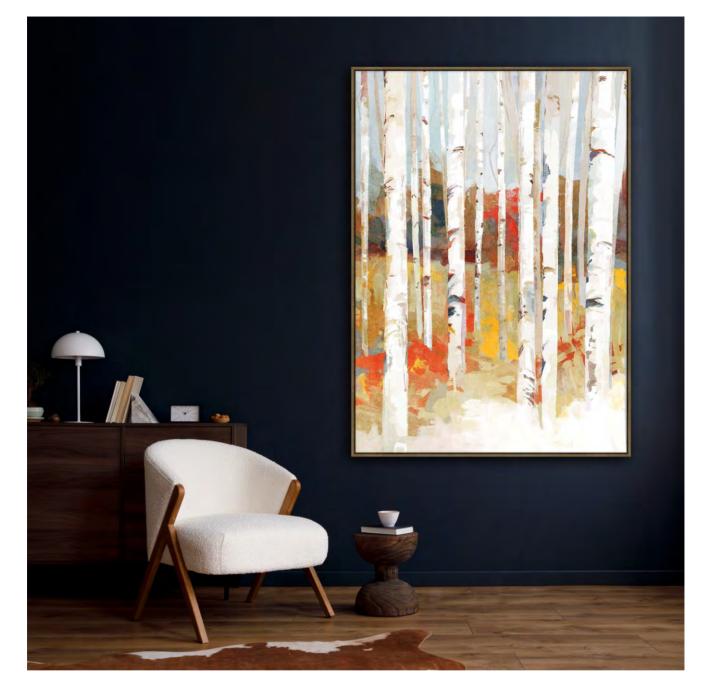

#### Radiant Oak Forest I WBG24285 18x36

Hand embellished canvas art in a Champagne floating frame

Radiant Oak Forest II WBG24286 18x36

Hand embellished canvas art in a Champagne floating frame

Radiant Oak Forest Set of 2 XWBG24285-6 [18x36]x2 SAVE 10% WHEN YOU BUY THE SET