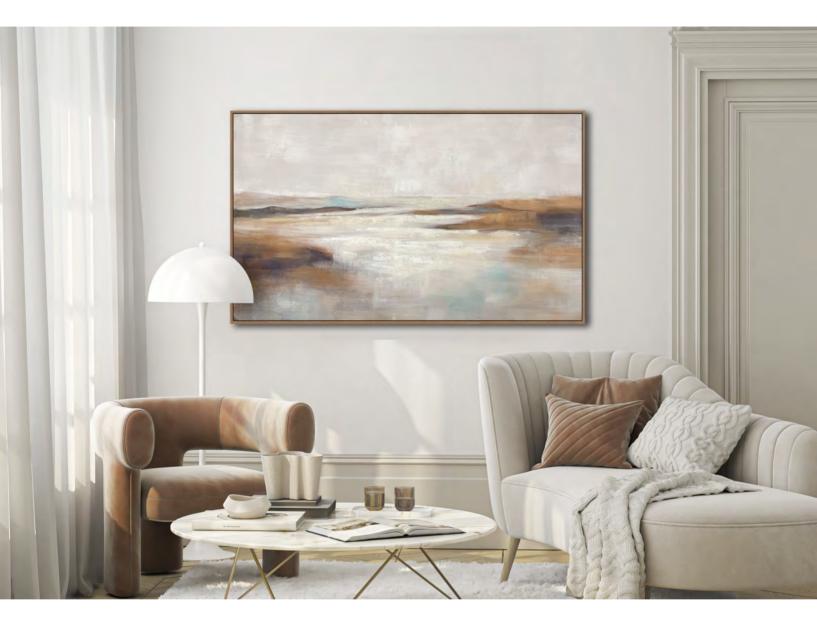

### Harmony WBG24334 40x50 Hand embellished canvas art in a brown floating frame

Path To DuskFRC2418528x56Hand embellished canvas art in a chocolate colored floating frame

Energy In MotionFRC2418628x56Hand embellished canvas art in a black floating frame