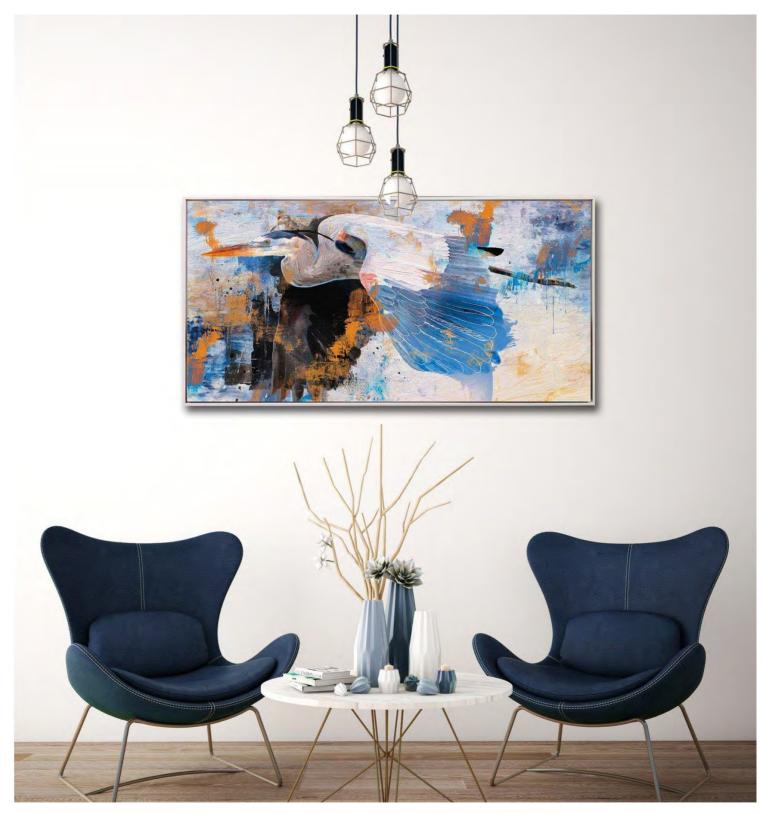

### **Birds & Butterflies**

Herons and EgretsWBG2433540x50Hand embellished canvas art in a White floating frame