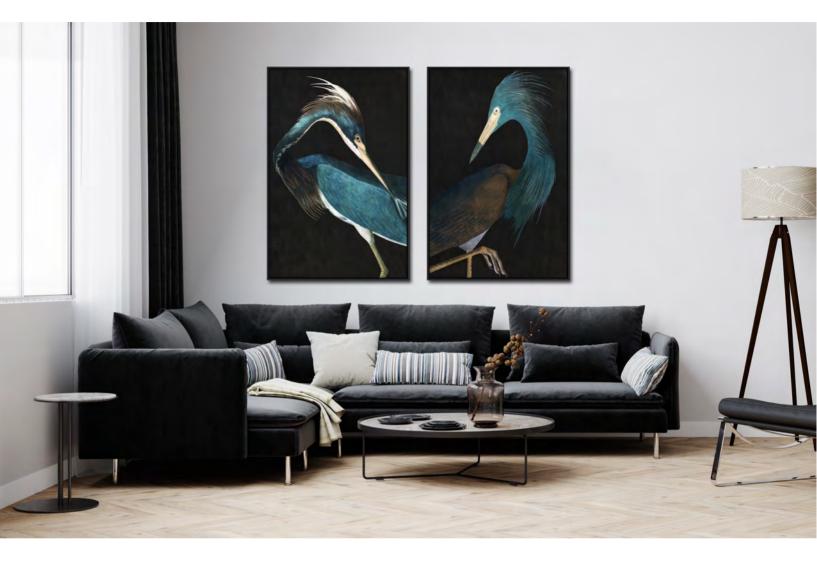

### **Birds & Butterflies**

Herons and EgretsWBG2433540x50Hand embellished canvas art in a White floating frame