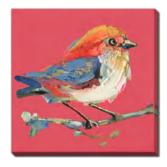

#### **Birds & Butterflies**

Bold Plumage I ARC24125 [16x16] Hand embellished canvas art with raised paint texture

Bold Plumage II ARC24126 [16x16]

Bold Plumage III ARC24128 [16x16]

Bold Plumage Set of 3 XARC24125-8 [16x16] SAVE 10% WHEN YOU BUY THE SET