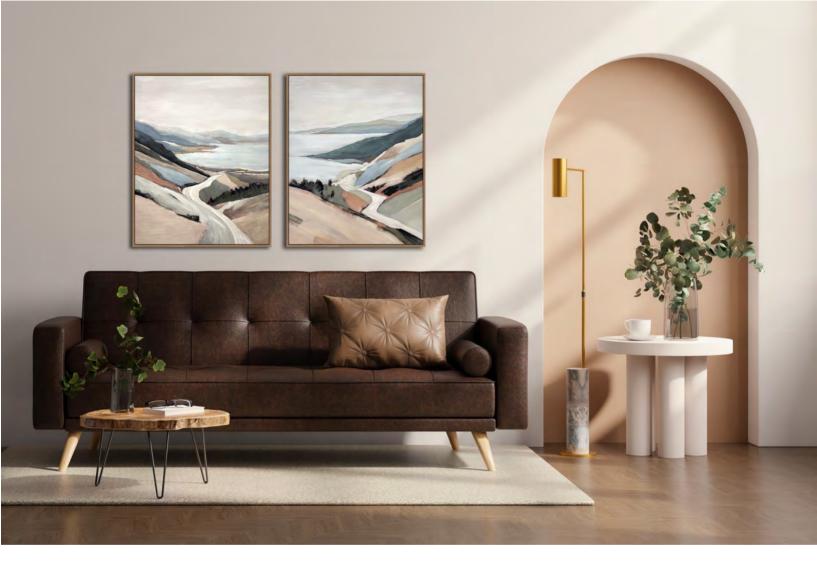

### Ethereal Layers I FRC24174 24x48

Hand embellished canvas art in a Champagne floating frame

Ethereal Layers II FRC24175

24x48

Hand embellished canvas art in a Champagne floating frame

Ethereal Layers Set of 2 XFRC24174-5 [24x48]x2 SAVE 10% WHEN YOU BUY THE SET