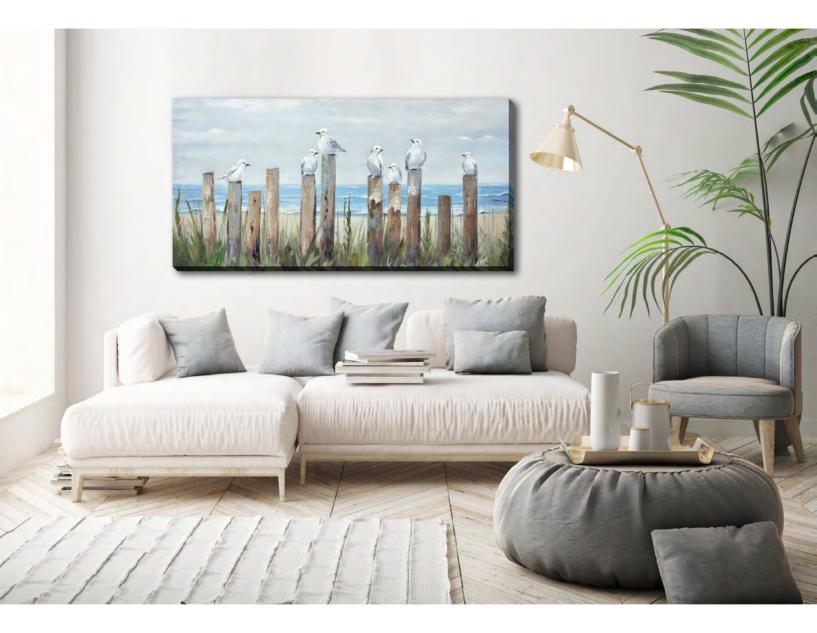

**Gulls In Flight** 

FRC24189

28x56

Hand embellished canvas art gallery wrapped around pine stretcher bars

Beachside Serenity

SUN24134

24x48

Hand embellished and heavily textured canvas art in an white floating frame