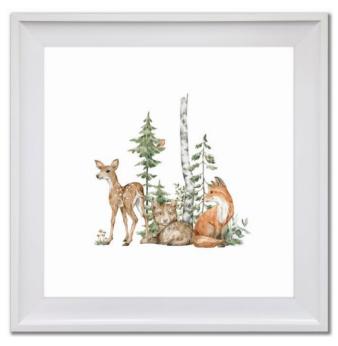

# Printed Canvas Growth Charts

Animal Train Growth Chart D4113-1236 [12x36]

Animals With Stars Growth Char D4115-1236 [12x36]

Forest Animals Growth Chart D4117-1236 [12x36]

Animals In A Row Growth Chart D4114-1236 [12x36]