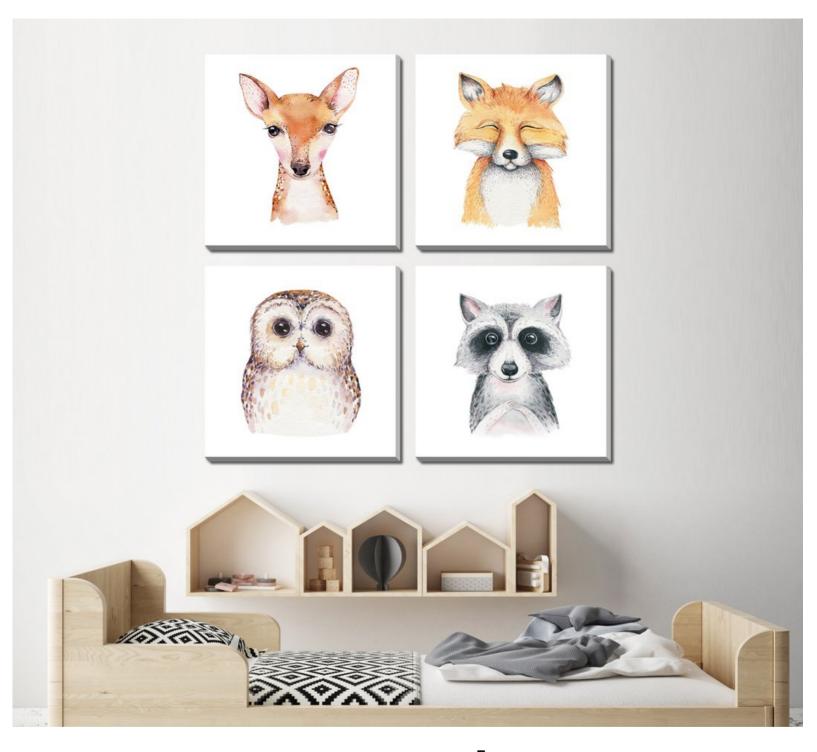

| Deer       | Fox        |
|------------|------------|
| D3465-2424 | D3466-2424 |
| D3465-3030 | D3466-3030 |
| D3465-3838 | D3466-3838 |
|            |            |
| Owl        | Racoon     |
| OWI        | Massen     |
| D3467-2424 | D3468-2424 |
|            | -          |

Deer

WWH3465 [14x14] WWH3466 [14x14]

Fox

Owl

WWH3467 [14x14] WWH3468 [14x14]

Racoon