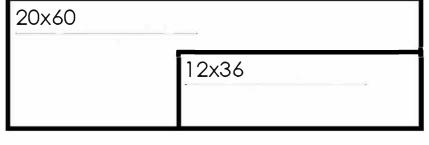

# Here's how it works:

- 1 | Pick an image
- 2 Select a size
- 3 Add optional white frame
- 4 Add to cart

# Here's how it works:

- 1 | Pick an image
- 2 Add to cart