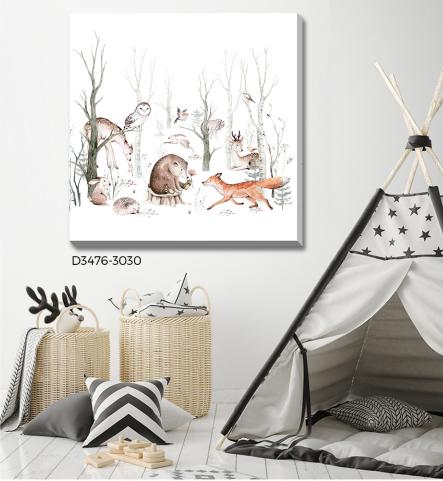

#### **Woodland Animals**

D3476-2424

D3476-3030

D3476-3838

Woodland Animals
WWH3476 [14x14]

**Woods Fox** 

D3474-2424

D3474-3030