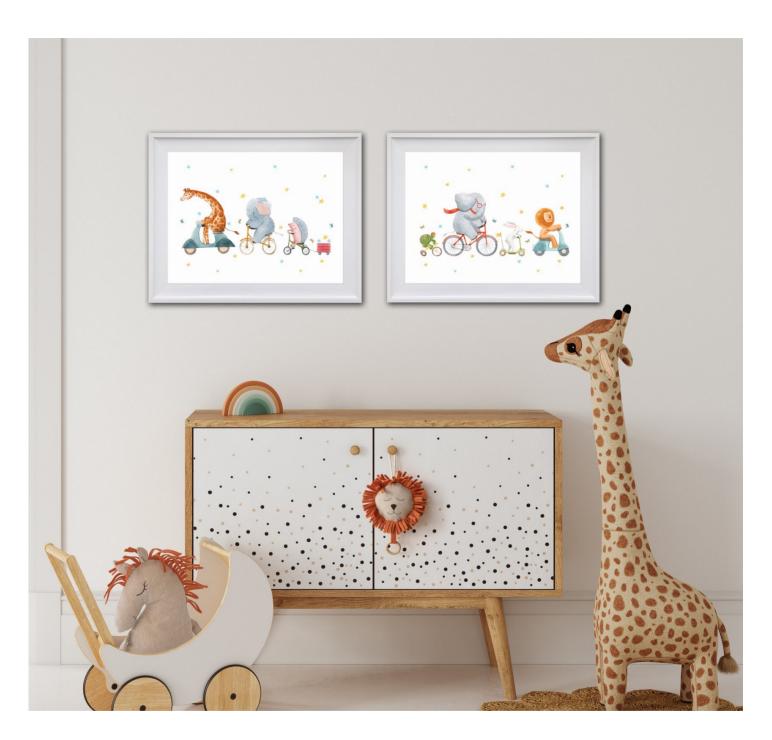

**Animals Train** 

BWH3654 [12x16]

**Animals Train** 

BWH3655 [12x16]

| Animais Train | Animals Trair |
|---------------|---------------|
| D3654-2040    | D3655-2040    |
| D3654-3060    | D3655-3060    |

Animals In A Row D3452-2060 D3452-1236

Animals In A Row A FWH3452A [12x16]

Animals In A Row B FWH3452B [12x16]

Animal Train D3453-1236 D3453-2060

While quantities last

Animal Train DCH3453

[12x16]

Safari Animals In A Row D3454-1236 D3454-2060