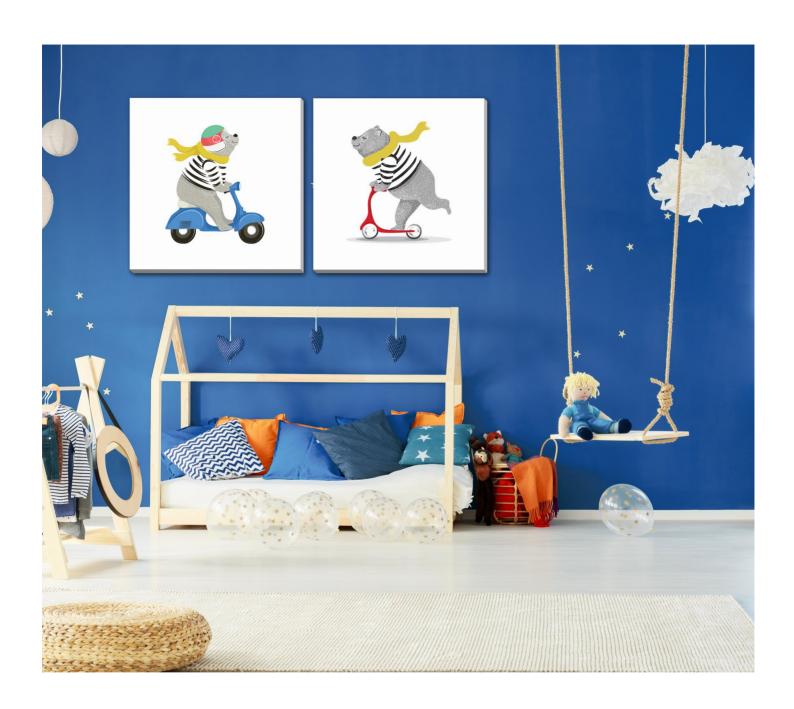

Bear On Scooter 1 Bear On Scooter 2

D3589-2424 D3639-2424

D3589-3030 D3639-3030

D3589-3838 D3639-3838

Bear On Scooter 1

BWH3589 [14x14]

Bear On Scooter 2

BWH3639 [14x14]