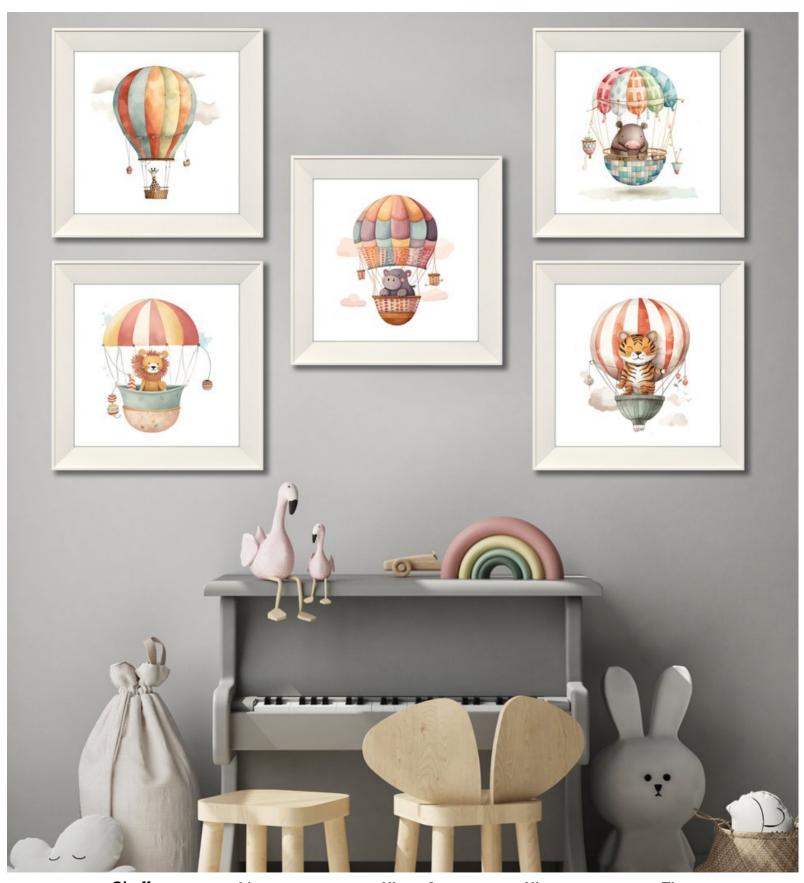

D3500-2424 D3500-3030 D3500-3838 Tiger D3504-2424 D3504-3030 D3504-3838

D3501-2424 D3501-3030 D3501-3838 D3503-2424 D3503-3030 D3503-3838

D3502-2424 D3502-3030 D3502-3838

Giraffe FWH3500 [14x14] Lion FWH3503 [14x14]

Hippo 2 FWH3501 [14x14] Hippo FWH3502 [14x14] Tiger FWH3504 [14x14]

Zebra

D3505-2424

D3505-3030

D3505-3838

Zebra FWH3505

Noahs Ark

D3506-2424