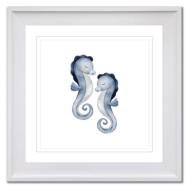

Whale TWH3469

[14x14]

Dolphins TWH3470

[14x14]

| Turtle1    | Turtle2    | Seahores   |
|------------|------------|------------|
| D3471-2424 | D3472-2424 | D3473-2424 |
| D3471-3030 | D3472-3030 | D3473-3030 |
| D3471-3838 | D3472-3838 | D3473-3838 |

Turtle1

Turtle2

TWH3471 [14x14] TWH3472 [14x14] TWH3473 [14x14]

Seahorses

Motorcycle Floral I D3449-2040 D3449-3060 Motorcycle Floral II D3450-2040 D3450-3060

Motorcycle Floral I FWH3449 [12x16] Motorcycle Floral II FWH3450 [12x16]