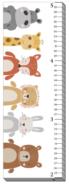

# Printed Canvas Growth Charts

Animal Train Growth Chart D4113-1236 [12x36]

Animals With Stars Growth Char D4115-1236 [12x36]

Forest Animals Growth Chart D4117-1236 [12x36]

Animals In A Row Growth Chart D4114-1236 [12x36]

Farm Buddies Growth Chart D4116-1236 [12x36]

Turtles And Sea Horses Growth D4118-1236 [12x36]

**Abstract Baseball Power** 

D4100-1616

D4100-2424

D4100-3030

D4100-3838

**Abstract Football Glory** 