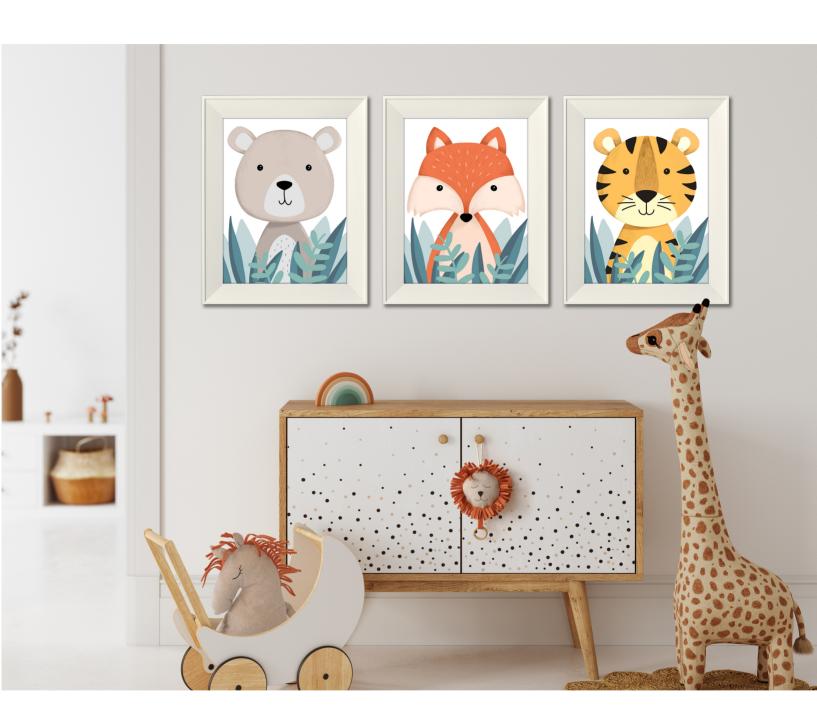

**Giraffe Airplane** 

FWH3455 [12x16]

Zebra On Plane

FWH3489 [12x16]

| Bear       | Fox        | Tiger      |
|------------|------------|------------|
| D3458-2228 | D3459-2228 | D3460-2228 |
| D3458-3045 | D3459-3045 | D3460-3045 |
| D3458-3860 | D3459-3860 | D3460-3860 |

 Fox
 Tiger

 FWH3458 [12x16]
 FWH3459 [12x16]
 FWH3460 [12x16]

Play All Day D3456-2228 D3456-3045 D3456-3860

Play All Day TWH3456

[12x16]

Safari

D3457-2228

D3457-3045