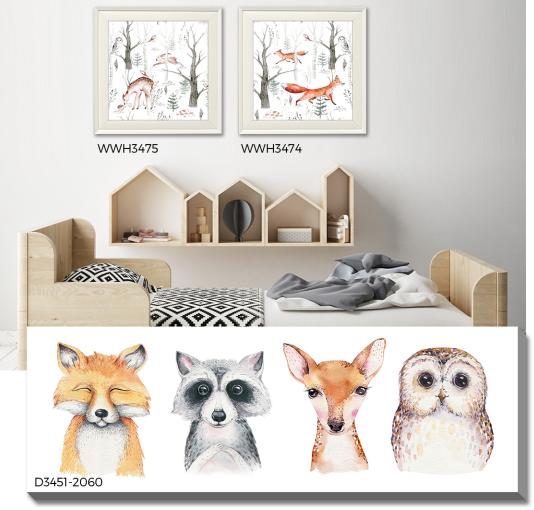

#### **Woodland Animals**

D3476-2424

D3476-3030

D3476-3838

Woodland Animals
WWH3476 [14x14]

**Woods Fox** 

D3474-2424

D3474-3030

D3474-3838

**Deer Woods** 

D3475-2424

D3475-3030

D3475-3838

Woods Fox WWH3474

[14x14]

Deer Woods

WWH3475 [14x14]

Forest Animals D3451-1236 D3451-2060

Forest Animals WWH3451

[12x16]

 Whale
 Dolphins

 D3469-2424
 D3470-2424

 D3469-3030
 D3470-3030

 D3469-3838
 D3470-3838