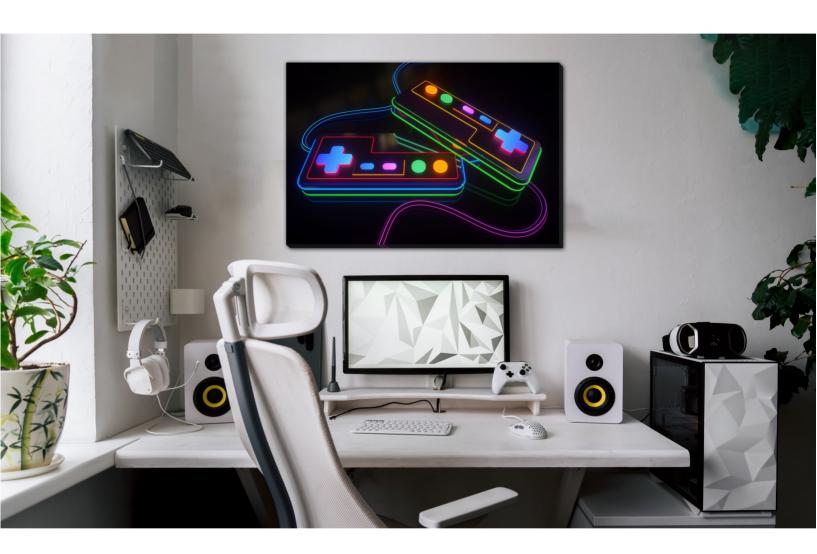

Soccer Ball

BWH3587 Football [14x14]

| Neon Gaming 1 | Neon Gaming 2 | Neon Gaming 3 |
|---------------|---------------|---------------|
| D3596-2424    | D3597-2424    | D3578-2424    |
| D3596-3030    | D3597-3030    | D3578-3030    |
| D3596-3838    | D3597-3838    | D3578-3838    |

# **Neon Gaming**

D3660-2228

D3660-3045

D3660-3860

| Farm | R. | ıdd   | ine | Cas | ., |
|------|----|-------|-----|-----|----|
| rarm | ы  | 10101 | 168 | COV | N  |

D3592-2424

D3592-3030

D3592-3838