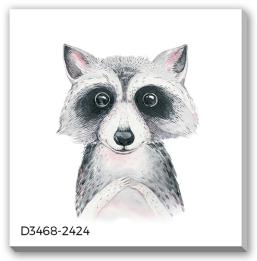

| Deer       | Fox        |
|------------|------------|
| D3465-2424 | D3466-2424 |
| D3465-3030 | D3466-3030 |
| D3465-3838 | D3466-3838 |
|            |            |
| Owl        | Racoon     |
| OWI        | Massen     |
| D3467-2424 | D3468-2424 |
|            | -          |

Deer

WWH3465 [14x14] WWH3466 [14x14]

Fox

Owl

WWH3467 [14x14] WWH3468 [14x14]

Racoon