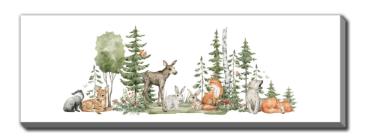

# Printed Canvas Growth Charts

Animal Train Growth Chart D4113-1236 [12x36]

Animals With Stars Growth Char D4115-1236 [12x36]

Forest Animals Growth Chart D4117-1236 [12x36]

Animals In A Row Growth Chart D4114-1236 [12x36]

WWH3475 [14x14]

Forest Animals D3451-1236 D3451-2060

Forest Animals WWH3451

[12x16]

 Whale
 Dolphins

 D3469-2424
 D3470-2424

 D3469-3030
 D3470-3030

 D3469-3838
 D3470-3838