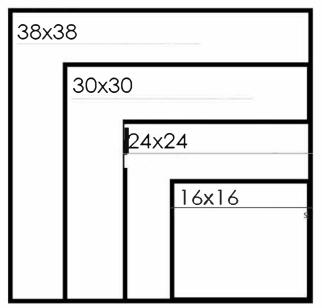

# Here's how it works:

- 1 | Pick an image
- 2 Select a size
- 3 Add optional white frame
- 4 Add to cart

# Here's how it works:

- 1 | Pick an image
- 2 Add to cart