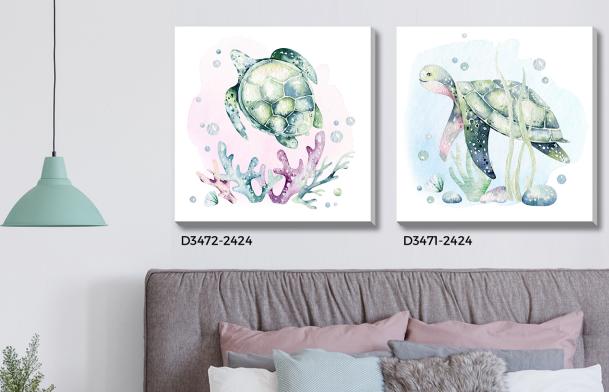

Whale TWH3469

[14x14]

Dolphins TWH3470

[14x14]

| Turtle1    | Turtle2    | Seahores   |
|------------|------------|------------|
| D3471-2424 | D3472-2424 | D3473-2424 |
| D3471-3030 | D3472-3030 | D3473-3030 |
| D3471-3838 | D3472-3838 | D3473-3838 |

Turtle1

Turtle2

TWH3471 [14x14] TWH3472 [14x14] TWH3473 [14x14]

Seahorses

Motorcycle Floral I D3449-2040 D3449-3060 Motorcycle Floral II D3450-2040 D3450-3060

Motorcycle Floral I FWH3449 [12x16] Motorcycle Floral II FWH3450 [12x16]