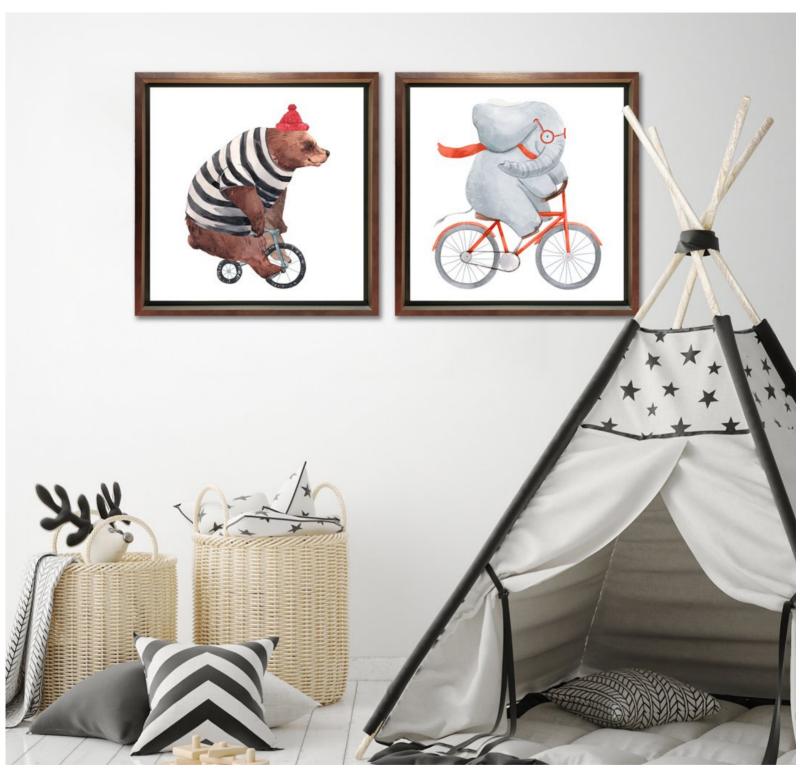

# FRAMED CANVAS MOUNTS

**Limited Quantities** 

# Here's how it works:

- 1 | Pick an image
- 2 Add to cart