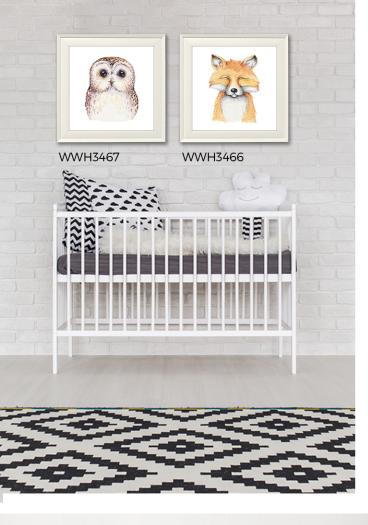

| Deer       | Fox        |
|------------|------------|
| D3465-2424 | D3466-2424 |
| D3465-3030 | D3466-3030 |
| D3465-3838 | D3466-3838 |
|            |            |
| Owl        | Racoon     |
| OWI        | Massen     |
| D3467-2424 | D3468-2424 |
|            | -          |

Deer

WWH3465 [14x14] WWH3466 [14x14]

Fox

Owl

WWH3467 [14x14] WWH3468 [14x14]

Racoon