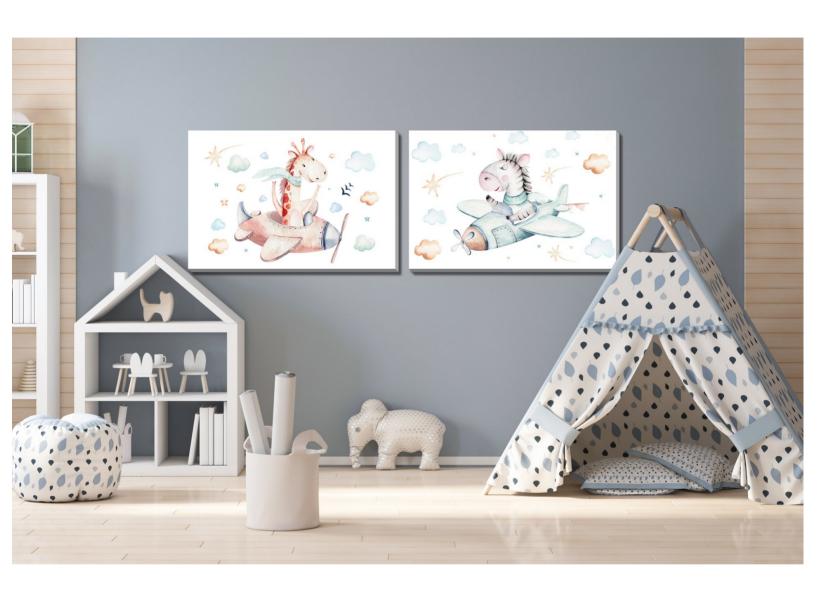

Safari Animals In A Row FWH3454 [12x16]

| Giraffe Airplane | Zehra On Plane |
|------------------|----------------|
| Giratte Airbiane | Zenra Un Plane |

| D3455-2228 | D3489-2228 |
|------------|------------|
| D3455-3045 | D3489-3045 |
| D3455-3860 | D3489-3860 |

**Giraffe Airplane** 

FWH3455 [12x16]

Zebra On Plane

FWH3489 [12x16]

| Bear       | Fox        | Tiger      |
|------------|------------|------------|
| D3458-2228 | D3459-2228 | D3460-2228 |
| D3458-3045 | D3459-3045 | D3460-3045 |
| D3458-3860 | D3459-3860 | D3460-3860 |