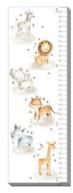

# Printed Canvas Growth Charts

Animal Train Growth Chart D4113-1236 [12x36]

Animals With Stars Growth Char D4115-1236 [12x36]

Forest Animals Growth Chart D4117-1236 [12x36]

Animals In A Row Growth Chart D4114-1236 [12x36]