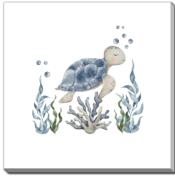

Whale TWH3469

[14x14]

Dolphins TWH3470

[14x14]

| Turtle1    | Turtle2    | Seahores   |
|------------|------------|------------|
| D3471-2424 | D3472-2424 | D3473-2424 |
| D3471-3030 | D3472-3030 | D3473-3030 |
| D3471-3838 | D3472-3838 | D3473-3838 |

Turtle1

Turtle2

TWH3471 [14x14] TWH3472 [14x14] TWH3473 [14x14]

Seahorses

Motorcycle Floral I D3449-2040 D3449-3060 Motorcycle Floral II D3450-2040 D3450-3060

Motorcycle Floral I FWH3449 [12x16] Motorcycle Floral II FWH3450 [12x16]