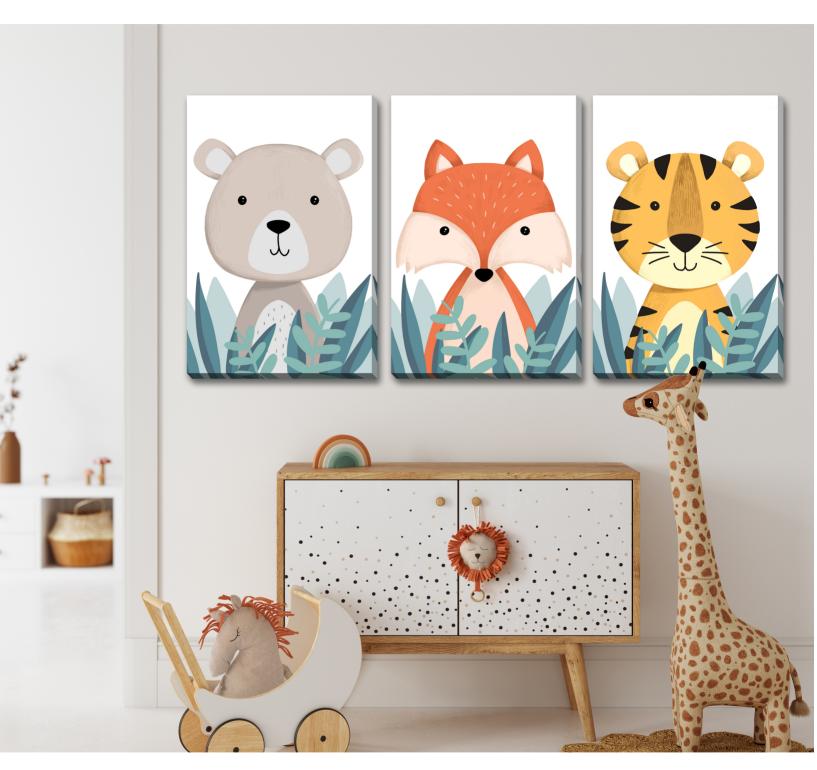

**Giraffe Airplane** 

FWH3455 [12x16]

Zebra On Plane

FWH3489 [12x16]

| Bear       | Fox        | Tiger      |
|------------|------------|------------|
| D3458-2228 | D3459-2228 | D3460-2228 |
| D3458-3045 | D3459-3045 | D3460-3045 |
| D3458-3860 | D3459-3860 | D3460-3860 |

 Fox
 Tiger

 FWH3458 [12x16]
 FWH3459 [12x16]
 FWH3460 [12x16]

Play All Day D3456-2228 D3456-3045 D3456-3860

Play All Day TWH3456

[12x16]

Safari

D3457-2228

D3457-3045