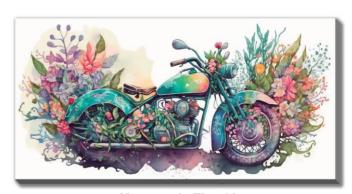

#### **Gradient Groove Guitar Heads I**

D4109-1236

D4109-2060

**Motorcycle Floral II** 

D3450-1020

D3450-2040

D3450-3060

Electric Harmony
BWH4107 [12x16]

Gradient Groove Guitar Heads II BWH4111 [8x24]

Gradient Groove Guitar Heads I BWH4112 [8x24]

Gradient Groove Guitar Heads II BWH4110 [8x24]

Gradient Groove Guitar Heads I BWH4109 [8x24]

Motorcycle Floral II FWH3450 [12x16]