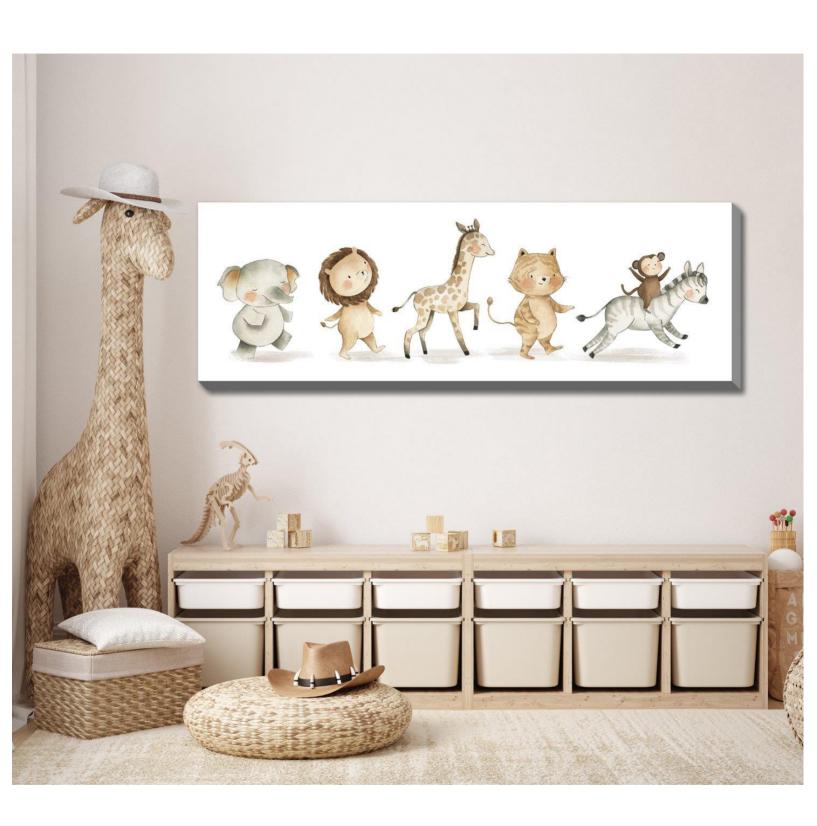

# Printed Canvas Growth Charts

Animal Train Growth Chart D4113-1236 [12x36]

Animals With Stars Growth Char D4115-1236 [12x36]

Forest Animals Growth Chart D4117-1236 [12x36]

Animals In A Row Growth Chart D4114-1236 [12x36]