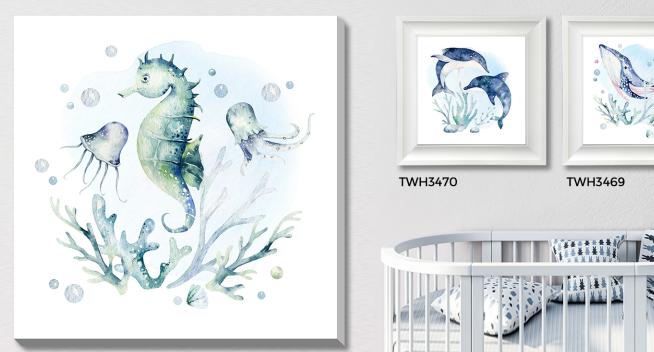

WWH3475 [14x14]

Forest Animals D3451-1236 D3451-2060

Forest Animals WWH3451

[12x16]

 Whale
 Dolphins

 D3469-2424
 D3470-2424

 D3469-3030
 D3470-3030

 D3469-3838
 D3470-3838

Whale TWH3469

[14x14]

Dolphins TWH3470

[14x14]

| Turtle1    | Turtle2    | Seahores   |
|------------|------------|------------|
| D3471-2424 | D3472-2424 | D3473-2424 |
| D3471-3030 | D3472-3030 | D3473-3030 |
| D3471-3838 | D3472-3838 | D3473-3838 |