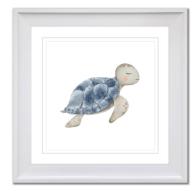

Turtle1

Turtle2

TWH3471 [14x14] TWH3472 [14x14] TWH3473 [14x14]

Seahorses

Motorcycle Floral I D3449-2040 D3449-3060 Motorcycle Floral II D3450-2040 D3450-3060

Motorcycle Floral I FWH3449 [12x16] Motorcycle Floral II FWH3450 [12x16]