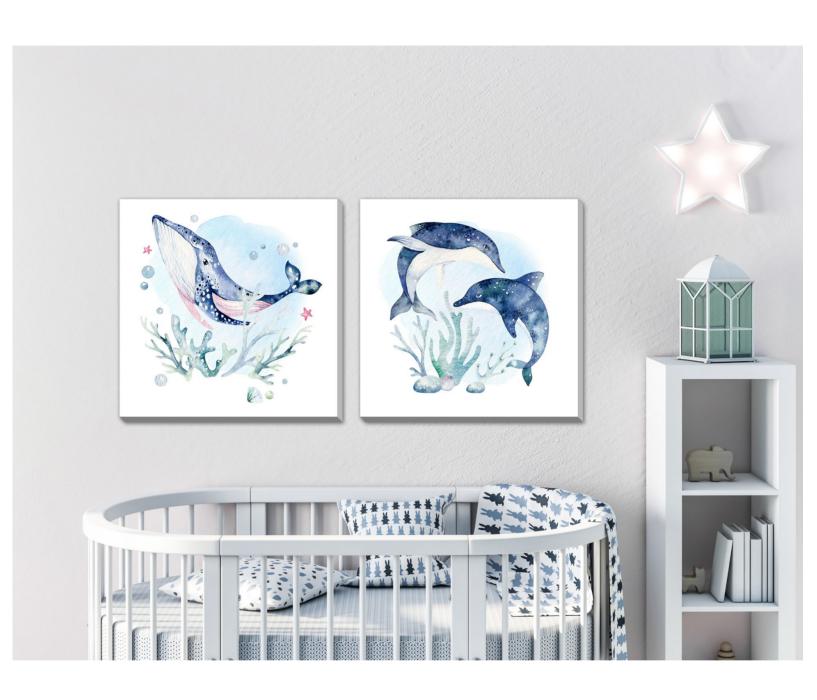

WWH3475 [14x14]

Forest Animals D3451-1236 D3451-2060

Forest Animals WWH3451

[12x16]

 Whale
 Dolphins

 D3469-2424
 D3470-2424

 D3469-3030
 D3470-3030

 D3469-3838
 D3470-3838

Whale TWH3469

[14x14]

Dolphins TWH3470

[14x14]

| Turtle1    | Turtle2    | Seahores   |
|------------|------------|------------|
| D3471-2424 | D3472-2424 | D3473-2424 |
| D3471-3030 | D3472-3030 | D3473-3030 |
| D3471-3838 | D3472-3838 | D3473-3838 |