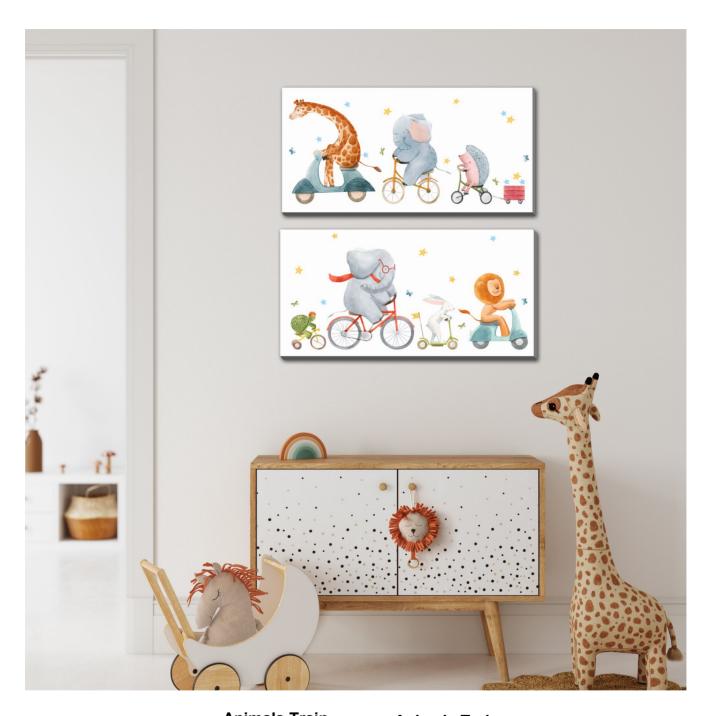

**Animals Train** 

BWH3654 [12x16]

**Animals Train** 

BWH3655 [12x16]

| Animais Train | Animals Trair |
|---------------|---------------|
| D3654-2040    | D3655-2040    |
| D3654-3060    | D3655-3060    |

Animals In A Row D3452-2060 D3452-1236

Animals In A Row A FWH3452A [12x16]

Animals In A Row B FWH3452B [12x16]

Animal Train D3453-1236 D3453-2060

While quantities last

Animal Train DCH3453

[12x16]

Safari Animals In A Row D3454-1236 D3454-2060