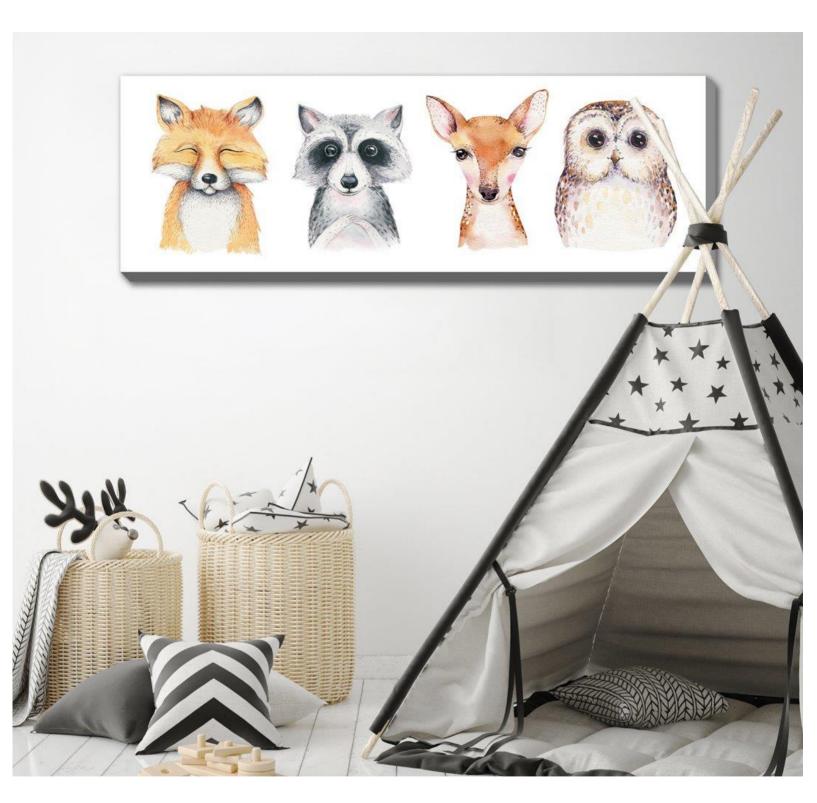

| Deer       | Fox        |
|------------|------------|
| D3465-2424 | D3466-2424 |
| D3465-3030 | D3466-3030 |
| D3465-3838 | D3466-3838 |
|            |            |
| Owl        | Racoon     |
| OWI        | Massen     |
| D3467-2424 | D3468-2424 |
|            | -          |

Deer

WWH3465 [14x14] WWH3466 [14x14]

Fox

Owl

WWH3467 [14x14] WWH3468 [14x14]

Racoon