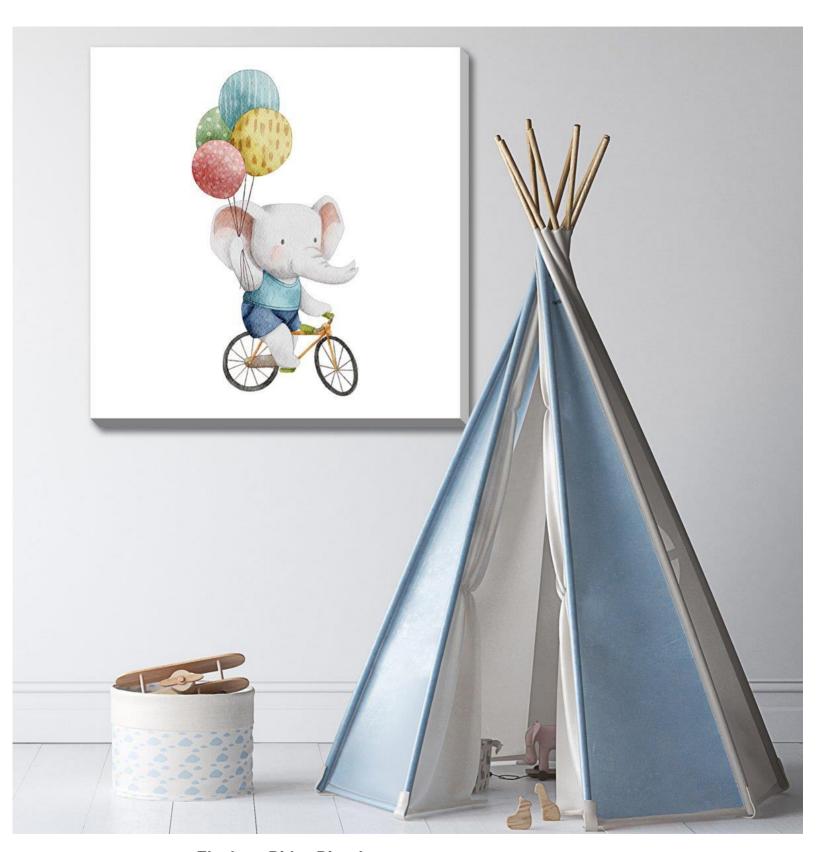

D3492-2424

D3492-3030

D3492-3838

Elephant Rides Bicycle FWH3492 [14x14]

Elephant D3499-2424 D3499-3030 D3499-3838

Elephant FWH3499

Fox In Floral Bouquet

D3495-2424