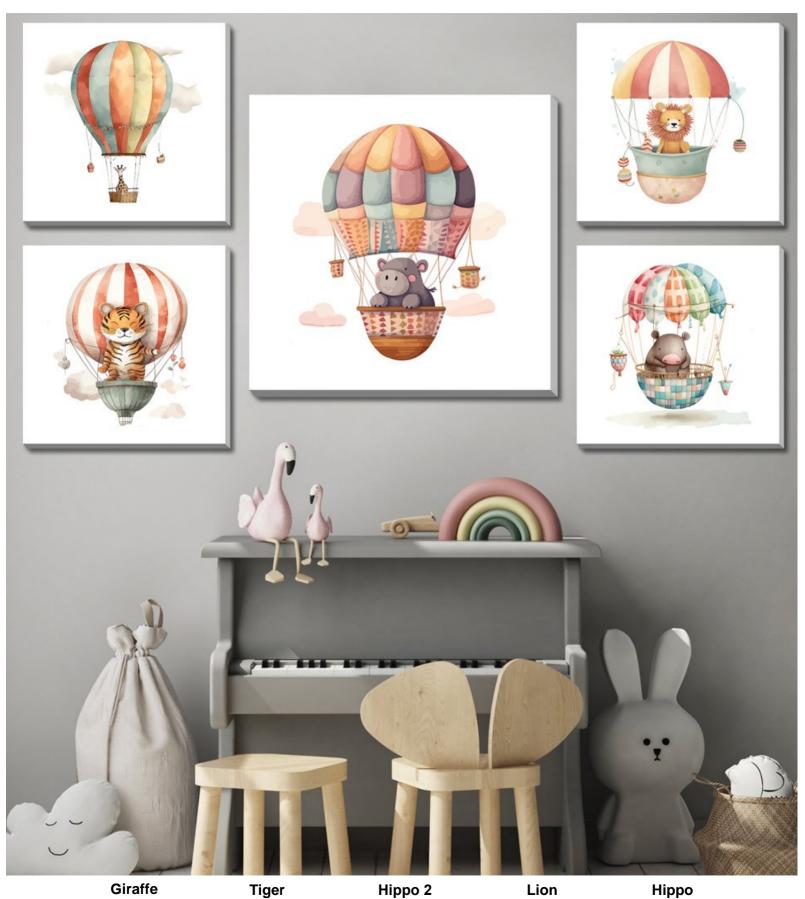

D3500-2424 D3500-3030 D3500-3838 Tiger D3504-2424 D3504-3030 D3504-3838

D3501-2424 D3501-3030 D3501-3838 D3503-2424 D3503-3030 D3503-3838

D3502-2424 D3502-3030 D3502-3838

Giraffe FWH3500 [14x14] Lion FWH3503 [14x14]

Hippo 2 FWH3501 [14x14] Hippo FWH3502 [14x14] Tiger FWH3504 [14x14]

Zebra

D3505-2424

D3505-3030

D3505-3838

Zebra FWH3505

Noahs Ark

D3506-2424