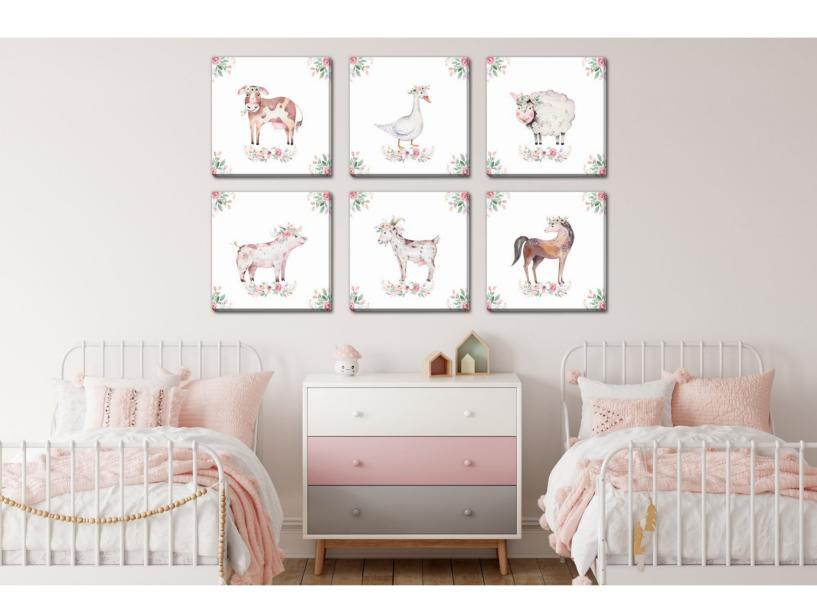

# **Neon Gaming**

D3660-2228

D3660-3045

D3660-3860

| Farm | R. | ıdd   | ine | Cas | ., |
|------|----|-------|-----|-----|----|
| rarm | ы  | 10101 | 168 | COV | N  |

D3592-2424

D3592-3030

D3592-3838

#### Farm Buddies Pig

D3595-2424

D3595-3030

D3595-3838

#### **Farm Buddies Duck**

D3593-2424

D3593-3030

D3593-3838

#### **Farm Buddies Goat**

D3599-2424

D3599-3030

D3599-3838

#### **Farm Buddies Sheep**

D3594-2424

D3594-3030

D3594-3838

#### **Farm Buddies Horse**

D3600-2424

D3600-3030

D3600-3838

Farm Buddies Cow

BWH3592

[14x14]

Farm Buddies Duck

BWH3593

[14x14]

Farm Buddies Sheep

BWH3594 [14x14]

Farm Buddies Pig

BWH3595 [14x14]

Farm Buddies Goat

BWH3599 [14x14]

Farm Buddies Horse

BWH3600

[14x14]

Critters On The Go 1
BWH3624 [14x14]

Critters On The Go 2
BWH3625 [14x14]

Critters On The Go 3
BWH3626 [14x14]

Critters On The Go 4
BWH3627 [14x14]

Critters On The Go 5
BWH3628 [14x14]