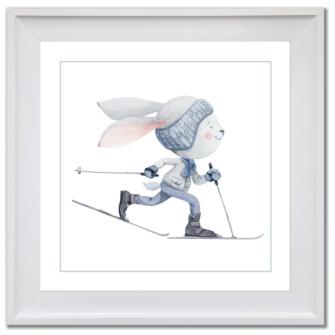

D3617-2424

D3617-3030

D3617-3838

**Skating Bunny** 

D3618-2424

D3618-3030

D3618-3838

Ski Bunny

D3619-2424

D3619-3030

D3619-3838

BWH3617 [14x14] Cross Country Skiing Bunny

BWH3618 [14x14] Skating Bunny

BWH3619 [14x14] Ski Bunny

Farm Buddies Group 1
D3601-2424

D3601-3030