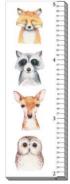

#### **Woodland Animals**

D3476-2424

D3476-3030

D3476-3838

Woodland Animals
WWH3476 [14x14]

**Woods Fox** 

D3474-2424

D3474-3030

D3474-3838

**Deer Woods** 

D3475-2424

D3475-3030

D3475-3838

Woods Fox WWH3474

[14x14]

Deer Woods

WWH3475 [14x14]

Forest Animals D3451-1236 D3451-2060

Forest Animals WWH3451

[12x16]

 Whale
 Dolphins

 D3469-2424
 D3470-2424

 D3469-3030
 D3470-3030

 D3469-3838
 D3470-3838

Whale TWH3469

[14x14]

Dolphins TWH3470

[14x14]

| Turtle1    | Turtle2    | Seahores   |
|------------|------------|------------|
| D3471-2424 | D3472-2424 | D3473-2424 |
| D3471-3030 | D3472-3030 | D3473-3030 |
| D3471-3838 | D3472-3838 | D3473-3838 |

Turtle1

Turtle2

TWH3471 [14x14] TWH3472 [14x14] TWH3473 [14x14]

Seahorses

Motorcycle Floral I D3449-2040 D3449-3060 Motorcycle Floral II D3450-2040 D3450-3060

Motorcycle Floral I FWH3449 [12x16] Motorcycle Floral II FWH3450 [12x16]