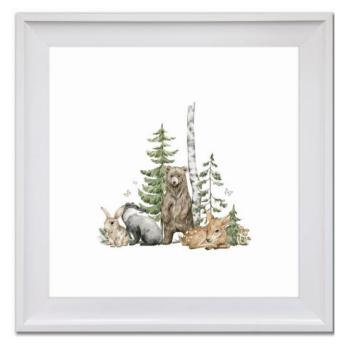

# Printed Canvas Growth Charts

Animal Train Growth Chart D4113-1236 [12x36]

Animals With Stars Growth Char D4115-1236 [12x36]

Forest Animals Growth Chart D4117-1236 [12x36]

Animals In A Row Growth Chart D4114-1236 [12x36]

Farm Buddies Growth Chart D4116-1236 [12x36]

Turtles And Sea Horses Growth D4118-1236 [12x36]

**Abstract Baseball Power** 

D4100-1616

D4100-2424

D4100-3030

D4100-3838

**Abstract Football Glory** 