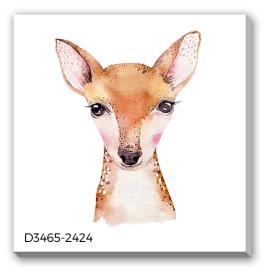

| Deer       | Fox        |
|------------|------------|
| D3465-2424 | D3466-2424 |
| D3465-3030 | D3466-3030 |
| D3465-3838 | D3466-3838 |
|            |            |
| Owl        | Racoon     |
| OWI        | Massen     |
| D3467-2424 | D3468-2424 |
|            | -          |

Deer

WWH3465 [14x14] WWH3466 [14x14]

Fox

Owl

WWH3467 [14x14] WWH3468 [14x14]

Racoon