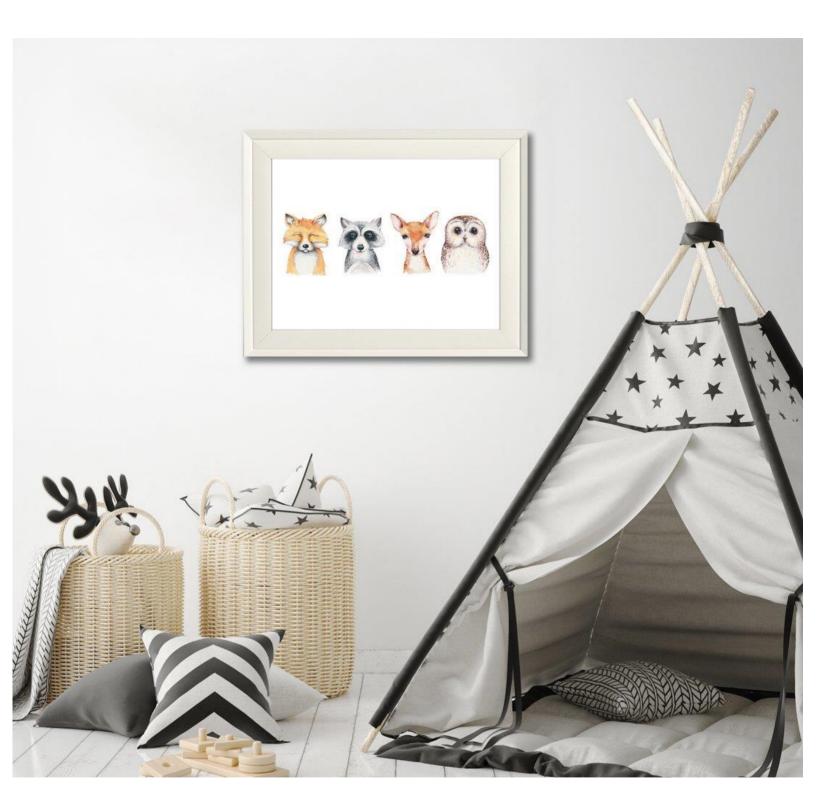

| Deer       | Fox        |
|------------|------------|
| D3465-2424 | D3466-2424 |
| D3465-3030 | D3466-3030 |
| D3465-3838 | D3466-3838 |
|            |            |
| Owl        | Racoon     |
| OWI        | Massen     |
| D3467-2424 | D3468-2424 |
|            | -          |

Deer

WWH3465 [14x14] WWH3466 [14x14]

Fox

Owl

WWH3467 [14x14] WWH3468 [14x14]

Racoon