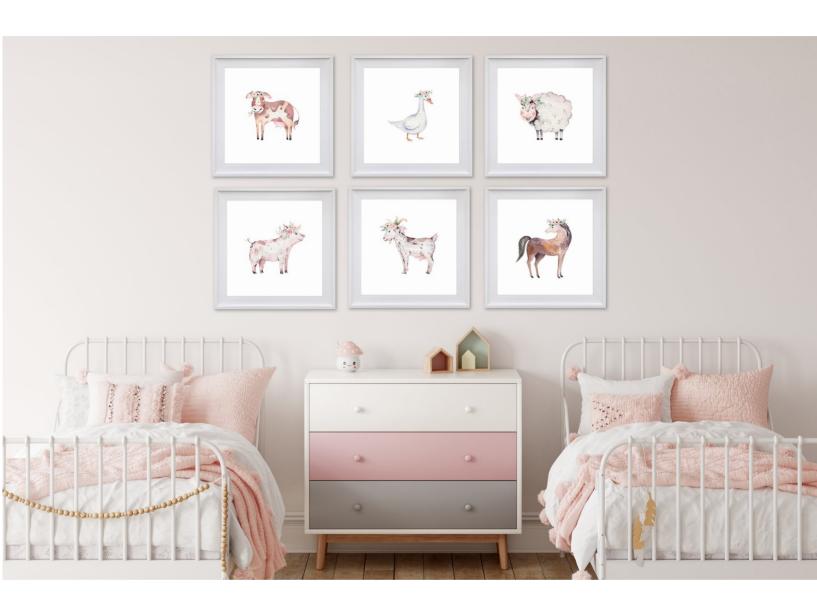

# **Neon Gaming**

D3660-2228

D3660-3045

D3660-3860

| Farm | R. | ıdd   | ine | Cas | ., |
|------|----|-------|-----|-----|----|
| rarm | ы  | 10101 | 168 | COV | N  |

D3592-2424

D3592-3030

D3592-3838

#### Farm Buddies Pig

D3595-2424

D3595-3030

D3595-3838

#### **Farm Buddies Duck**

D3593-2424

D3593-3030

D3593-3838

#### **Farm Buddies Goat**

D3599-2424

D3599-3030

D3599-3838

#### **Farm Buddies Sheep**

D3594-2424

D3594-3030

D3594-3838

#### **Farm Buddies Horse**

D3600-2424

D3600-3030

D3600-3838

Farm Buddies Cow

BWH3592

[14x14]

Farm Buddies Duck

BWH3593

[14x14]

Farm Buddies Sheep

BWH3594 [14x14]

Farm Buddies Pig

BWH3595 [14x14]

Farm Buddies Goat

BWH3599 [14x14]

Farm Buddies Horse

BWH3600

[14x14]

Critters On The Go 1
BWH3624 [14x14]

Critters On The Go 2
BWH3625 [14x14]

Critters On The Go 3
BWH3626 [14x14]

Critters On The Go 4
BWH3627 [14x14]

Critters On The Go 5
BWH3628 [14x14]