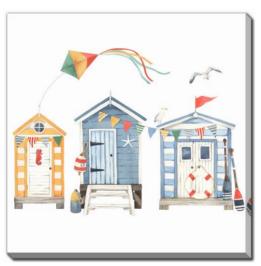

Instrumental Bear 2
BWH3611 [14x14]

Instrumental Bear BWH3612 [14x14]

Beach Homes 2 BWH3615 [14x14]

Beach Homes 3
BWH3616 [14x14]

Beach Homes 1
BWH3656 [12x16]

Beach Homes 1

D3656-3060

Beach Homes 2
D3615-2424

D3615-3030

D3615-3838

Beach Homes 3
D3616-2424

D3616-3030

D3616-3838

D3482-2424

TWH3483

D3481-2424