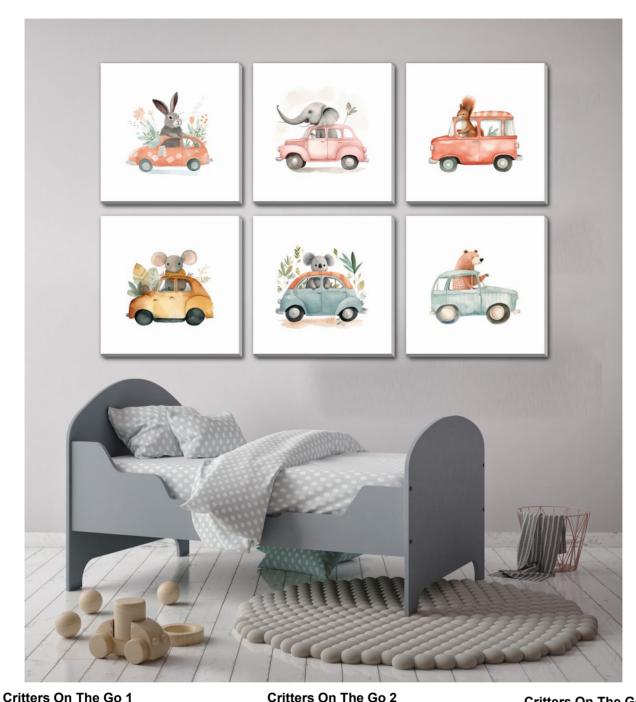

Farm Buddies Horse

BWH3600

[14x14]

Critters On The Go 1
BWH3624 [14x14]

Critters On The Go 2
BWH3625 [14x14]

Critters On The Go 3
BWH3626 [14x14]

Critters On The Go 4
BWH3627 [14x14]

Critters On The Go 5
BWH3628 [14x14]

Critters On The Go 6
BWH3629 [14x14]

| Critters On The Go 1               | Critters On The Go 2               | Critters On The Go 3 |
|------------------------------------|------------------------------------|----------------------|
| D3624-2424                         | D3625-2424                         | D3626-2424           |
| D3624-3030                         | D3625-3030                         | D3626-3030           |
| D3624-3838                         | D3625-3838                         | D3626-3838           |
|                                    |                                    |                      |
| Critters On The Go 4               | Critters On The Go 5               | Critters On The Go 6 |
| Critters On The Go 4<br>D3627-2424 | Critters On The Go 5<br>D3628-2424 | Critters On The Go 6 |
|                                    |                                    |                      |