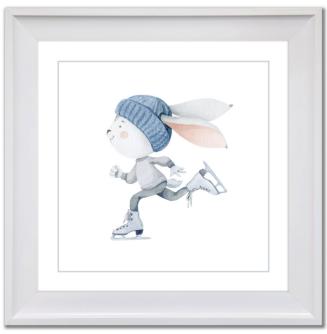

D3617-2424

D3617-3030

D3617-3838

**Skating Bunny** 

D3618-2424

D3618-3030

D3618-3838

Ski Bunny

D3619-2424

D3619-3030

D3619-3838

BWH3617 [14x14] Cross Country Skiing Bunny

BWH3618 [14x14] Skating Bunny

BWH3619 [14x14] Ski Bunny

Farm Buddies Group 1
D3601-2424

D3601-3030