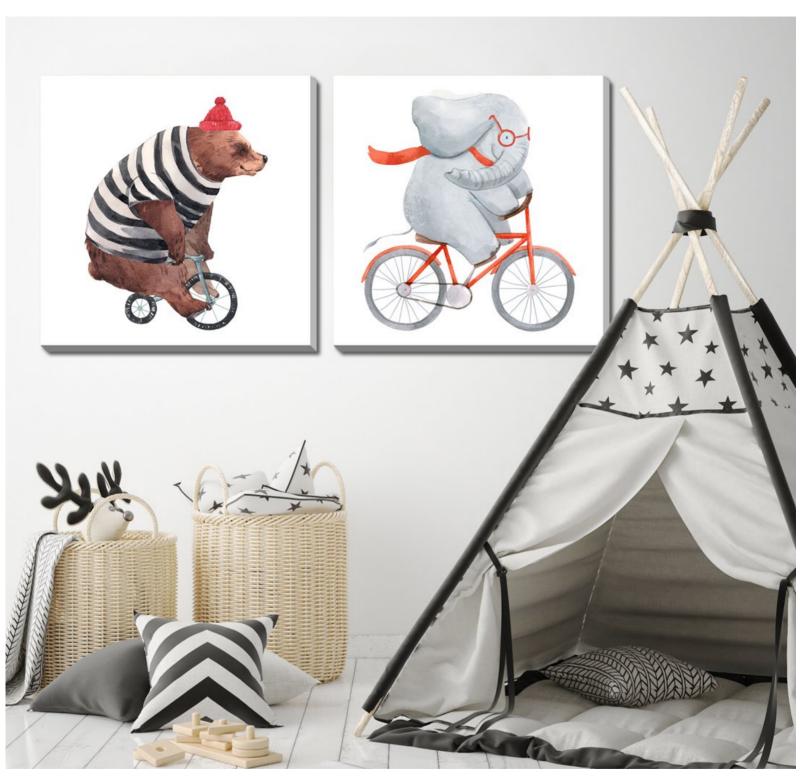

# **PRINTED CANVAS**

# Here's how it works:

- 1 | Pick an image
- 2 Select a size
- 3 Add optional white frame
- 4 Add to cart