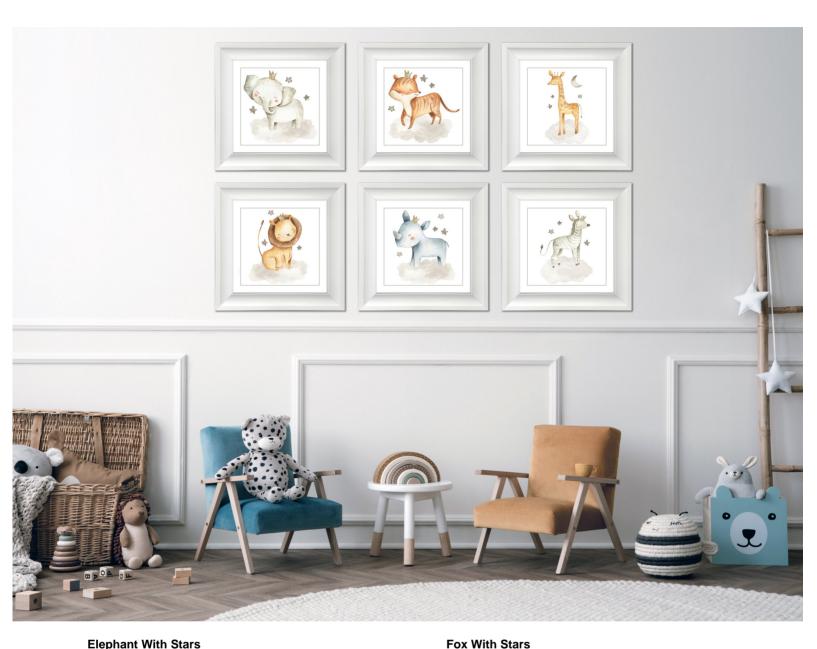

D3462-3860

While quantities last

Bear Rainbow DCH3461 [12x16]

Bunny Rainbow DCH3462 [12x16]

| Elephant With Stars | Fox With Stars   |
|---------------------|------------------|
| D3479-2424          | D3480-2424       |
| D3479-3030          | D3480-3030       |
| D3479-3838          | D3480-3838       |
|                     |                  |
| Giraffe And Moon    | Lion With Stars  |
| D3481-2424          | D3482-2424       |
| D3481-3030          | D3482-3030       |
| D3481-3838          | D3482-3838       |
| Rhino With Stars    | Zebra With Stars |
| D3483-2424          | D3484-2424       |
| D3483-3030          | D3484-3030       |
| D3483-3838          | D3484-3838       |

| TWH3479                     | [14x14] | TWH3480                     | [14x14] |
|-----------------------------|---------|-----------------------------|---------|
| Giraffe And Moon<br>TWH3481 | [14x14] | Lion With Stars<br>TWH3482  | [14x14] |
| Rhino With Stars<br>TWH3483 | [14x14] | Zebra With Stars<br>TWH3484 | [14x14] |