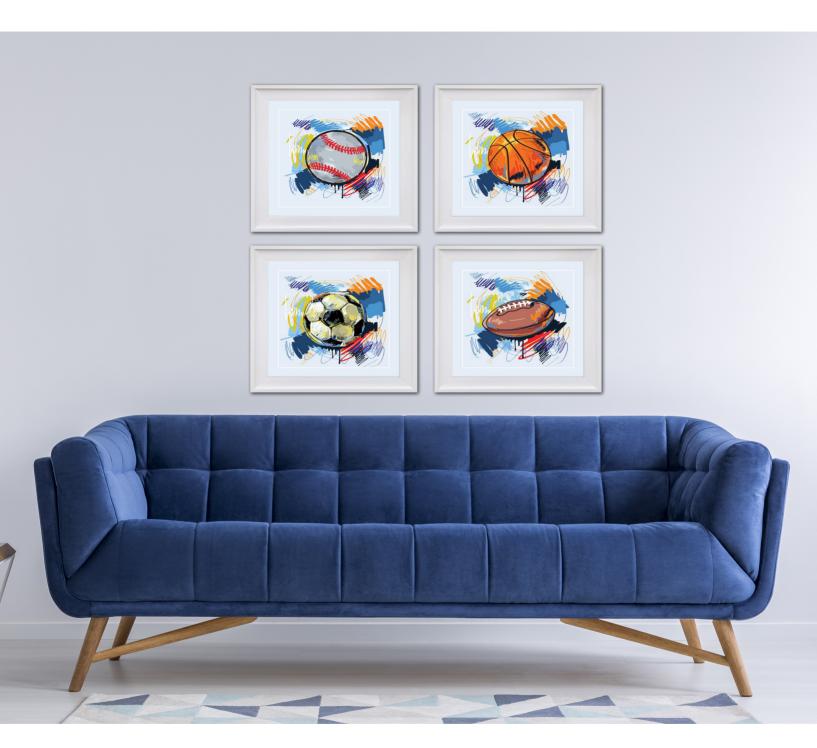

Farm Buddies Growth Chart D4116-1236 [12x36]

Turtles And Sea Horses Growth D4118-1236 [12x36]

**Abstract Baseball Power** 

D4100-1616

D4100-2424

D4100-3030

D4100-3838

**Abstract Football Glory** 

D4098-1616

D4098-2424

D4098-3030

D4098-3838

**Hockey Heat** 

D4104-1616

D4104-2424

D4104-3030

D4104-3838

**Pitching Precision** 

D4101-1616

D4101-2424

D4101-3030

D4101-3838

**Football Fire** 

D4099-1616

D4099-2424

D4099-3030

D4099-3838

**Hockey Hustle** 

D4105-1616

D4105-2424

D4105-3030

D4105-3838