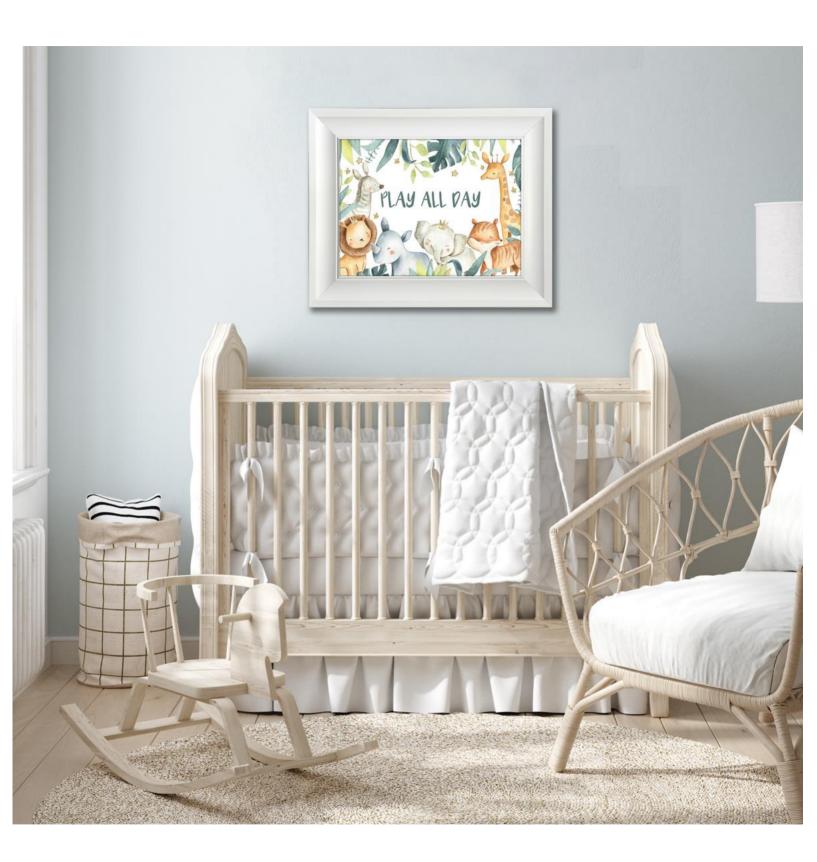

 Fox
 Tiger

 FWH3458 [12x16]
 FWH3459 [12x16]
 FWH3460 [12x16]

Play All Day D3456-2228 D3456-3045 D3456-3860

Play All Day TWH3456

[12x16]

Safari

D3457-2228

D3457-3045