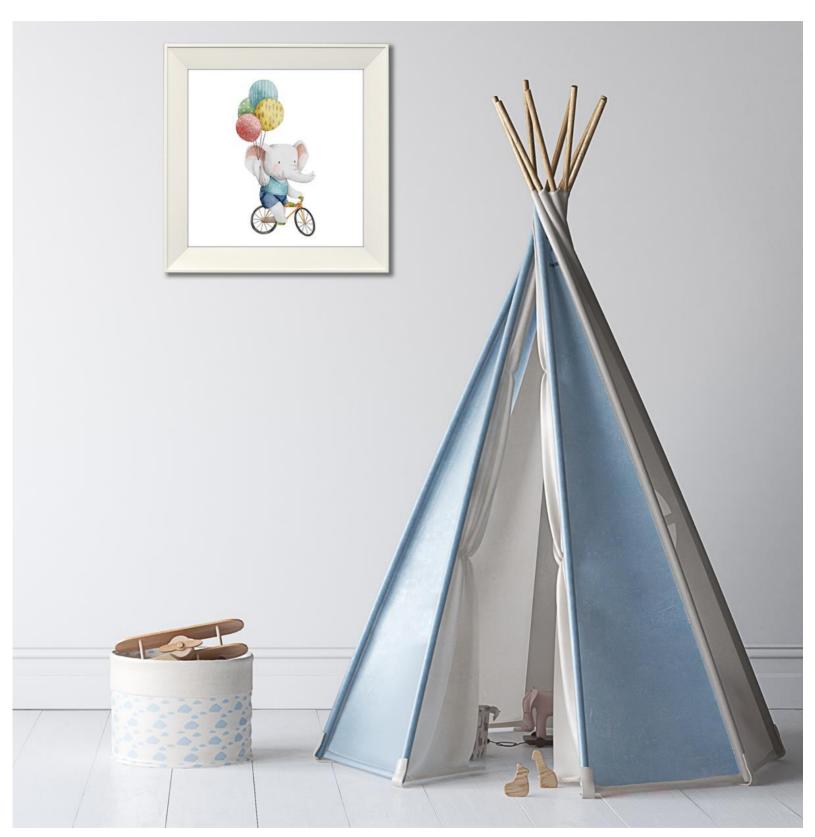

D3492-2424

D3492-3030

D3492-3838

Elephant Rides Bicycle FWH3492 [14x14]

Elephant D3499-2424 D3499-3030 D3499-3838

Elephant FWH3499

Fox In Floral Bouquet

D3495-2424