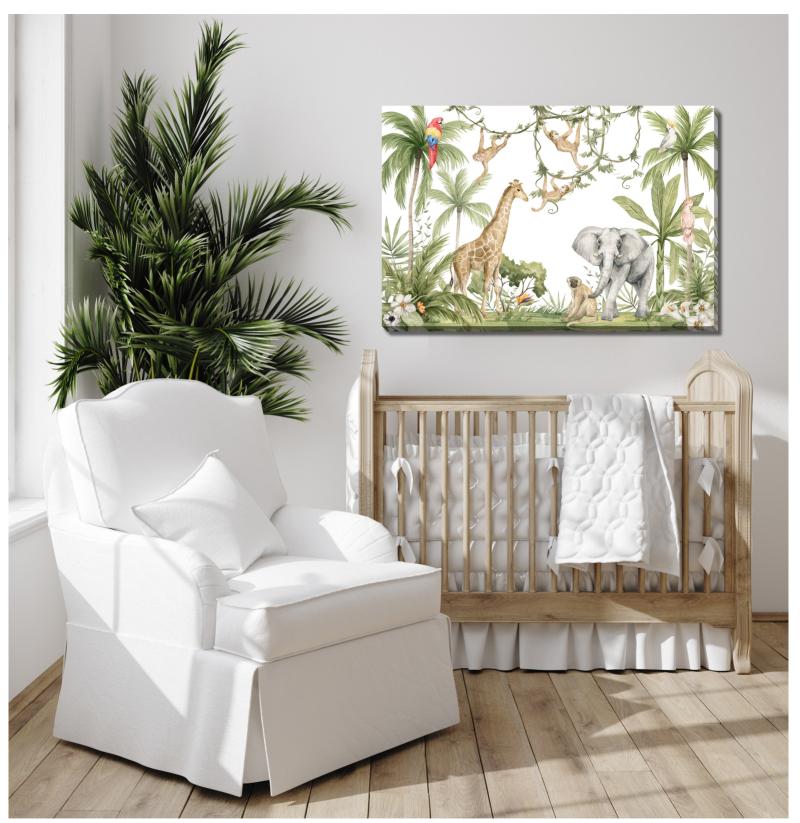

# **PRINTED CANVAS**

# Here's how it works:

- 1 | Pick an image
- 2 Select a size
- 3 Add optional white frame
- 4 Add to cart