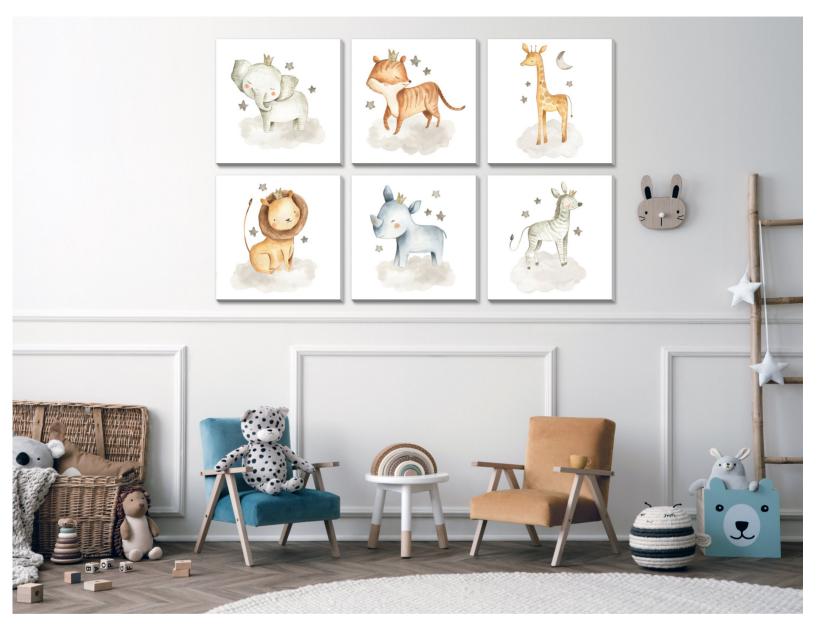

D3462-3860

While quantities last

Bear Rainbow DCH3461 [12x16]

Bunny Rainbow DCH3462 [12x16]

| Elephant With Stars | Fox With Stars   |
|---------------------|------------------|
| D3479-2424          | D3480-2424       |
| D3479-3030          | D3480-3030       |
| D3479-3838          | D3480-3838       |
|                     |                  |
| Giraffe And Moon    | Lion With Stars  |
| D3481-2424          | D3482-2424       |
| D3481-3030          | D3482-3030       |
| D3481-3838          | D3482-3838       |
| Rhino With Stars    | Zebra With Stars |
| D3483-2424          | D3484-2424       |
| D3483-3030          | D3484-3030       |
| D3483-3838          | D3484-3838       |

| TWH3479                     | [14x14] | TWH3480                     | [14x14] |
|-----------------------------|---------|-----------------------------|---------|
| Giraffe And Moon<br>TWH3481 | [14x14] | Lion With Stars<br>TWH3482  | [14x14] |
| Rhino With Stars<br>TWH3483 | [14x14] | Zebra With Stars<br>TWH3484 | [14x14] |