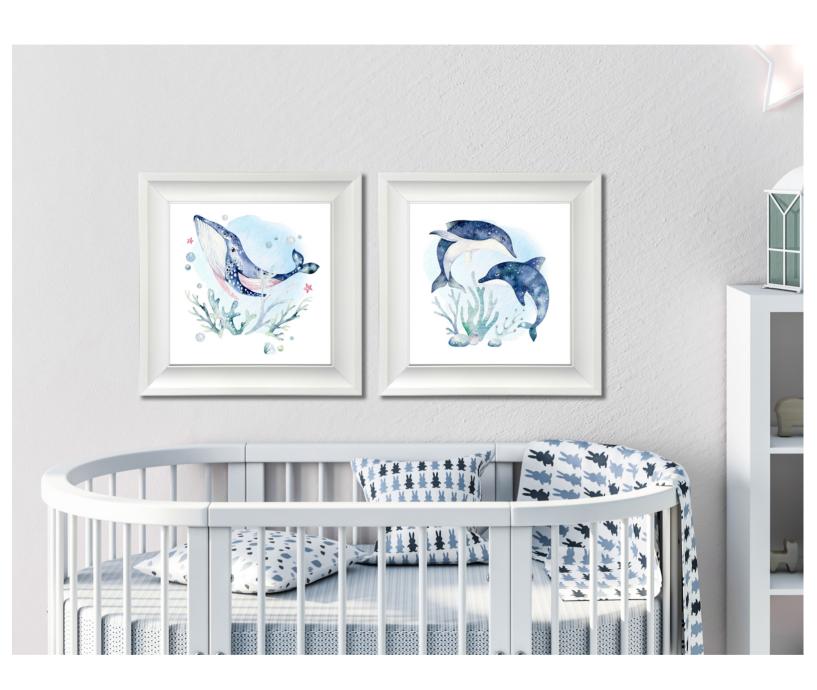

WWH3475 [14x14]

Forest Animals D3451-1236 D3451-2060

Forest Animals WWH3451

[12x16]

 Whale
 Dolphins

 D3469-2424
 D3470-2424

 D3469-3030
 D3470-3030

 D3469-3838
 D3470-3838

Whale TWH3469

[14x14]

Dolphins TWH3470

[14x14]

| Turtle1    | Turtle2    | Seahores   |
|------------|------------|------------|
| D3471-2424 | D3472-2424 | D3473-2424 |
| D3471-3030 | D3472-3030 | D3473-3030 |
| D3471-3838 | D3472-3838 | D3473-3838 |