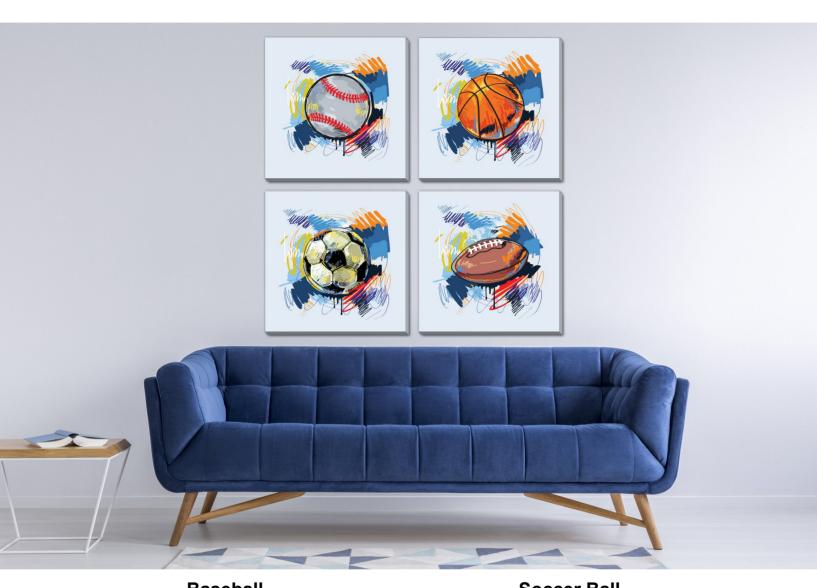

Blossom Dreams
BWH4068 [12x16]

Embrace of Blossoms
BWH4067 [12x16]

Serenity with a Pink Rose BWH4071 [12x16]

Whispers of Elegance
BWH4069 [12x16]

Motorcycle Floral I FWH3449 [12x16]

| D3718-2424 | D3640-2424 |
|------------|------------|
| D3717-3030 | D3640-3030 |
| D3716-3838 | D3640-3838 |
| Basketball | Football   |
| D3588-2424 | D3587-2424 |
| D3588-3030 |            |
|            | D3587-3030 |

BWH3716

[14x14]

Baseball

BWH3588

[14x14]

Basketball

BWH3640

[14x14]

Soccer Ball

BWH3587 Football [14x14]

| Neon Gaming 1 | Neon Gaming 2 | Neon Gaming 3 |
|---------------|---------------|---------------|
| D3596-2424    | D3597-2424    | D3578-2424    |
| D3596-3030    | D3597-3030    | D3578-3030    |
| D3596-3838    | D3597-3838    | D3578-3838    |