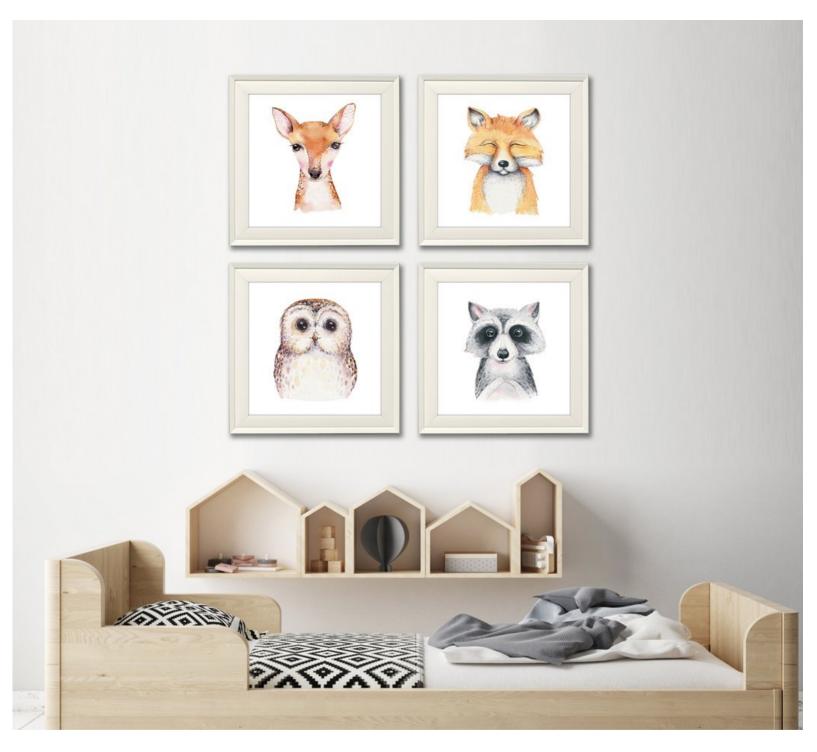

| Deer       | Fox        |
|------------|------------|
| D3465-2424 | D3466-2424 |
| D3465-3030 | D3466-3030 |
| D3465-3838 | D3466-3838 |
|            |            |
| Owl        | Racoon     |
| OWI        | Massen     |
| D3467-2424 | D3468-2424 |
|            | -          |

Deer

WWH3465 [14x14] WWH3466 [14x14]

Fox

Owl

WWH3467 [14x14] WWH3468 [14x14]

Racoon