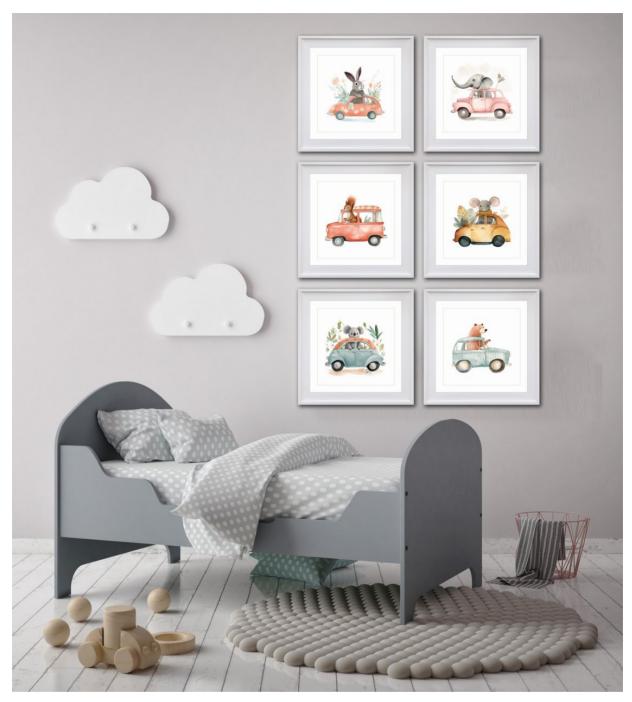

Farm Buddies Horse

BWH3600

[14x14]

Critters On The Go 1
BWH3624 [14x14]

Critters On The Go 2
BWH3625 [14x14]

Critters On The Go 3
BWH3626 [14x14]

Critters On The Go 4
BWH3627 [14x14]

Critters On The Go 5
BWH3628 [14x14]

Critters On The Go 6
BWH3629 [14x14]

| Critters On The Go 1               | Critters On The Go 2               | Critters On The Go 3 |
|------------------------------------|------------------------------------|----------------------|
| D3624-2424                         | D3625-2424                         | D3626-2424           |
| D3624-3030                         | D3625-3030                         | D3626-3030           |
| D3624-3838                         | D3625-3838                         | D3626-3838           |
|                                    |                                    |                      |
| Critters On The Go 4               | Critters On The Go 5               | Critters On The Go 6 |
| Critters On The Go 4<br>D3627-2424 | Critters On The Go 5<br>D3628-2424 | Critters On The Go 6 |
|                                    |                                    |                      |