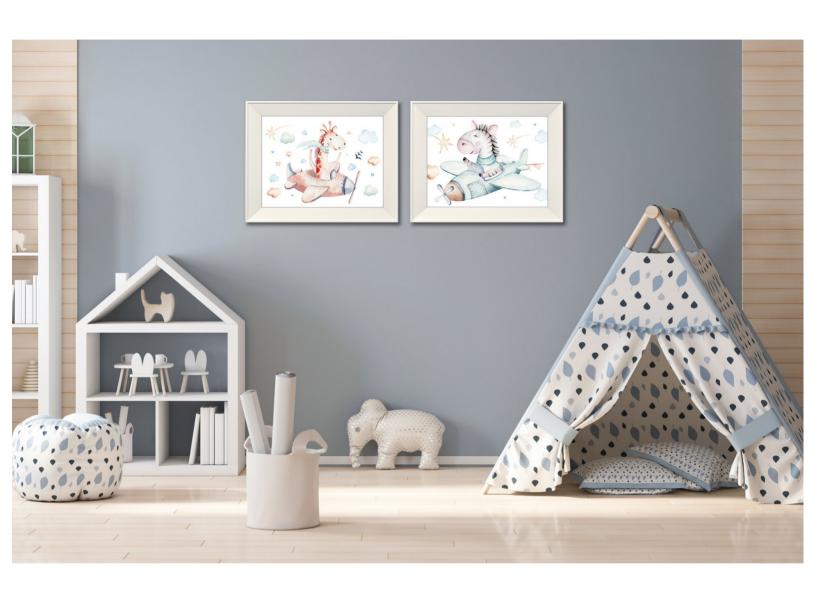

Safari Animals In A Row FWH3454 [12x16]

| Giraffe Airplane | Zehra On Plane |
|------------------|----------------|
| Giratte Airbiane | Zenra Un Plane |

| D3455-2228 | D3489-2228 |
|------------|------------|
| D3455-3045 | D3489-3045 |
| D3455-3860 | D3489-3860 |

**Giraffe Airplane** 

FWH3455 [12x16]

Zebra On Plane

FWH3489 [12x16]

| Bear       | Fox        | Tiger      |
|------------|------------|------------|
| D3458-2228 | D3459-2228 | D3460-2228 |
| D3458-3045 | D3459-3045 | D3460-3045 |
| D3458-3860 | D3459-3860 | D3460-3860 |