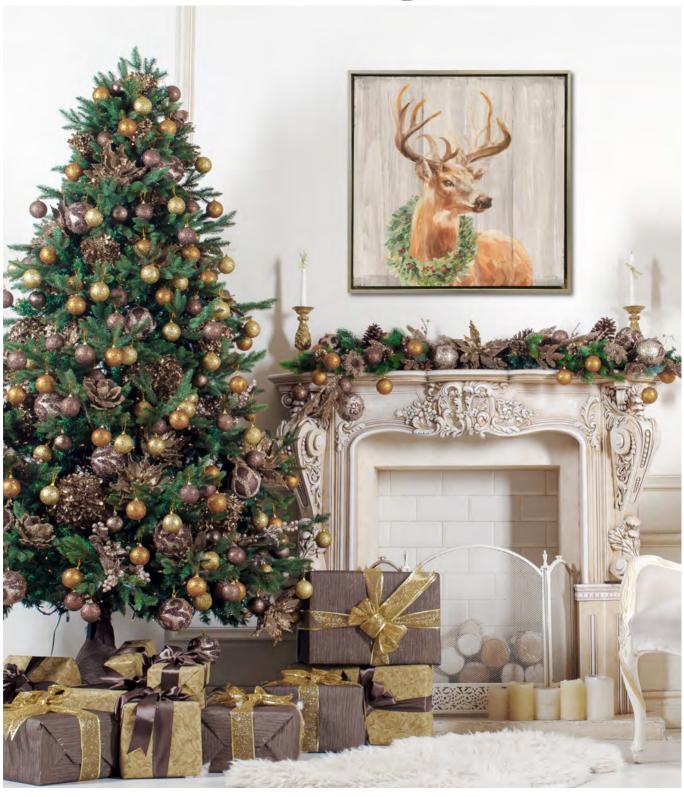

gne floating frame



Winter Owls
Hand embellished canvas art in a Champagne floating frame



WGBX24046 [20x24]
Nutcracker
Hand embellished canvas art in a Champagne floating frame





#### WGBX24038 [12x36] May Your Days Be Merry

Hand embellished canvas art, gallery wrapped around pine stretcher

#### WGBX24039 [12x36] Beauty Of Christmas

Hand embellished canvas art, gallery wrapped around pine stretcher



WGBX24040 [18x36] Christmas Time



WGBX24051 [24x24] Walking In A Winter Wonderland

Hand embellished canvas art, gallery wrapped around pine stretcher bars



All Hearts Come Home

Hand embellished canvas art, gallery wrapped around pine stretcher bars



WGBX24048 [24x24] Owl Wreath



WGBX24049 [24x24]
Wreath Christmas
Hand embellished canvas art in a Champagne floating frame



**Holiday Stag** 

WGBX24050 24x24



#### **Welcome Home**

WGBX24056 [24x36]

Hand embellished canvas art, gallery wrapped around pine stretcher bars



#### **Hello Winter**

WGBX24057 [24x36]

Hand embellished canvas art, gallery wrapped around pine stretcher bars



WGBX24058 [24x36] Pups Find Santa

Hand embellished canvas art, gallery wrapped around pine stretcher bars



WGBX24059 [24x36] Santa and Reindeer

Hand embellished canvas art, gallery wrapped around pine stretcher bars



WGBX24060 [24x36]
Woodland Snowmen
Hand embellished canvas art, gallery wrapped around pine stretcher bars



WGBX24053 [24x36]
Christmas Cattle
Hand embellished canvas art in a Barnwood floating frame



WGBX24054
Winter Memories

[24x36] Hand embellished canvas art in a Champagne floating frame



WG