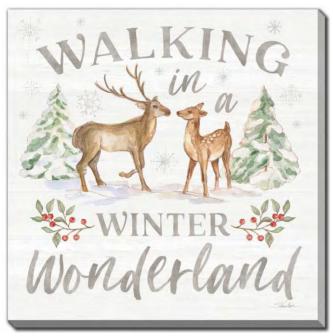

#### WGBX24039 [12x36] Beauty Of Christmas

Hand embellished canvas art, gallery wrapped around pine stretcher

WGBX24040 [18x36] Christmas Time

WGBX24051 [24x24] Walking In A Winter Wonderland

Hand embellished canvas art, gallery wrapped around pine stretcher bars