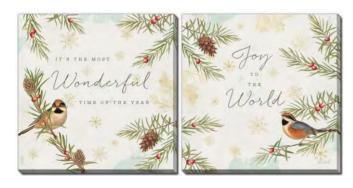

# SEASON'S Greens

**Winter Wonder** 

WGBX24105 24x36

WGBX24108 [16x16] Winter Barns Set Of 2

Hand embellished set of 2 gallery wrapped around pine stretcher bars

WGBX24110 [16x16] Joy To The World Set Of 2