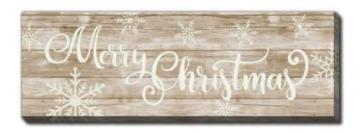

#### WGBX24008 [12x36] Merry Christmas Panel

Hand embellished canvas art, gallery wrapped around pine stretcher bars

#### WGBX24009 [12x36] Merry Christmas Gold

Embellished canvas art with Gold Foil, gallery wrapped around pine stretcher bars