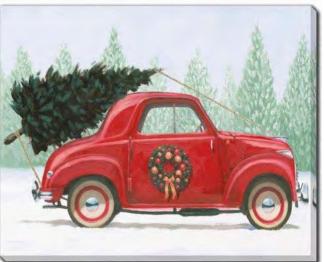

WGBX24059 [24x36] Santa and Reindeer

Hand embellished canvas art, gallery wrapped around pine stretcher bars

WGBX24060 [24x36]
Woodland Snowmen
Hand embellished canvas art, gallery wrapped around pine stretcher bars