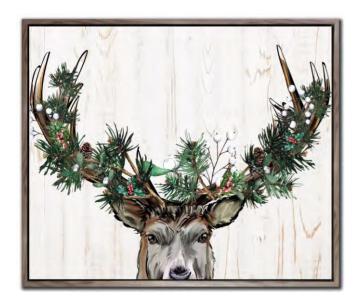

stretcher bars

WGBX24033 [16x20] Winter Cardinals Set Of 2

Hand embellished set of 2 gallery wrapped around pine stretcher bars









WGBX24034 [16x20] Snowman Family Set Of 2

Hand embellished set of 2 gallery wrapped around pine stretcher bars

WGBX24035 [16x20] Snowman In The Woods Set

Hand embellished set of 2 gallery wrapped around pine stretcher bars









WGBX24036 [16x20] Woodland Animals Set Of 2

Hand embellished set of 2 gallery wrapped around pine stretcher bars

WGBX24037 [16x20] Winter Animals Set Of 2

Hand embellished set of 2 gallery wrapped around pine stretcher bars



WGBX24042 [20x24]
Woodland Snowman
Hand embellished canvas art in a Barnwood floating frame



WGBX24044 [20x24]
Santa with Snow Animals
Hand embellished canvas art in a Barnwood floating frame



WGBX24041 [20x24]
Christmas Deer
Hand embellished canvas art in a Barnwood floating frame



WGBX24043 [20x24]
First Snowman
Hand embellished canvas art in a Barnwood floating frame



WGBX24045 [20x24]
Christmas Reindeer
Hand embellished canvas art in a Champagne floating frame



Winter Owls
Hand embellished canvas art in a Champagne floating frame



WGBX24046 [20x24]
Nutcracker
Hand embellished canvas art in a Champagne floating frame





#### WGBX24038 [12x36] May Your Days Be Merry

Hand embellished canvas art, gallery wrapped around pine stretcher

#### WGBX24039 [12x36] Beauty Of Christmas

Hand embellished canvas art, gallery wrapped around pine stretcher



WGBX24040 [18x36] Christmas Time



WGBX24051 [24x24] Walking In A Winter Wonderland

Hand embellished canvas art, galler