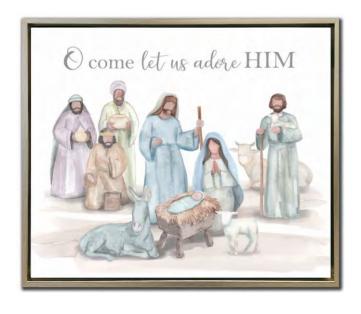

WGBX24091 [20x24] Let Us Adore Him Hand embellished canvas art in a Champagne floating frame

WGBX24095 [20x24] Home For The Holidays Hand embellished canvas art in a Champagne floating frame

WGBX24089 [18x36]
Family and Friends Gather
Printed canvas art in a Champagne floating frame