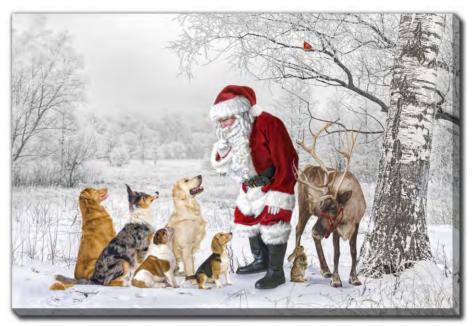

#### **Hello Winter**

WGBX24057 [24x36]

Hand embellished canvas art, gallery wrapped around pine stretcher bars

WGBX24058 [24x36] Pups Find Santa

Hand embellished canvas art, gallery wrapped around pine stretcher bars