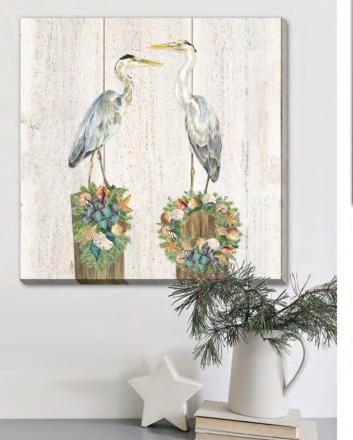

WGBX24075 [24x24]
Coastal Wreath
Embellished canvas art with Silver Foil, gallery wrapped around pine stretcher bars

**Twilight Nativity Family** 

WGBX24069 20x24

Hand embellished canvas art in a Barnwood floating frame