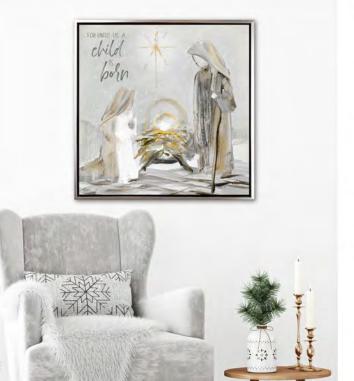

WGBX24020 Unto Us [24x24]

Hand embellished canvas art in a Silver floating frame

WGBX24019 Christmas Moo [24x24]

Hand embellished canvas art in a Silver floating frame

WGBX24024 [24x36] Skating at the Cabin