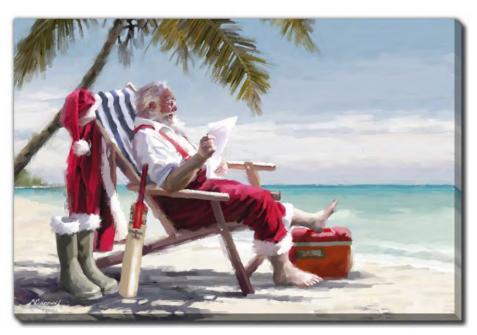

Barn

Hand embellished canvas art, gallery wrapped around pine stretcher bars



WGBX24075 [24x24]
Coastal Wreath
Embellished canvas art with Silver Foil, gallery wrapped around pine stretcher bars



**Twilight Nativity Family** 

WGBX24069 20x24

Hand embellished canvas art in a Barnwood floating frame



WGBX24070 [24x24] Holiday Happiness

Embellished canvas art with Gold Foil finished with a Gold floating frame



WGBX24071 [24x24]

Dreaming Of A White Sand Beach

Embellished canvas art with Gold Foil finished with a Gold floating frame



WGBX24078 [24x36]

Deck the Halls With Seashells

Embellished canvas art with Gold Foil, gallery wrapped around pine stretcher bars



WGBX24076

[24x36] Santa with Surfboard

Hand embellished canvas art, gallery wrapped around pine stretcher bars



WGBX24077 Santa on Beach [24x36]