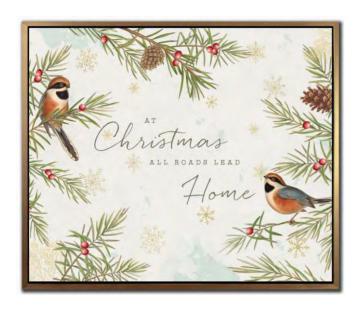

WGBX24115 [16x20]
Christmas Farm Set Of 2
Hand embellished set of 2 gallery wrapped around pine stretcher bars

WGBX24127 [20x24]
All Roads Lead Home
Embellished canvas art with Gold Foil finished with a Gold floating frame