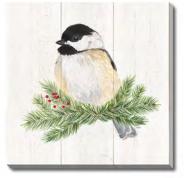

WGBX24080 [16x16] Christmas Greens Set Of 2

Gold Foil embellishmed set of 2 gallery wrapped around pine stretcher bars

WGBX24083 [16x16] Christmas Chickadee Set Of 2

Hand embellished set of 2 gallery wrapped around pine stretcher bars