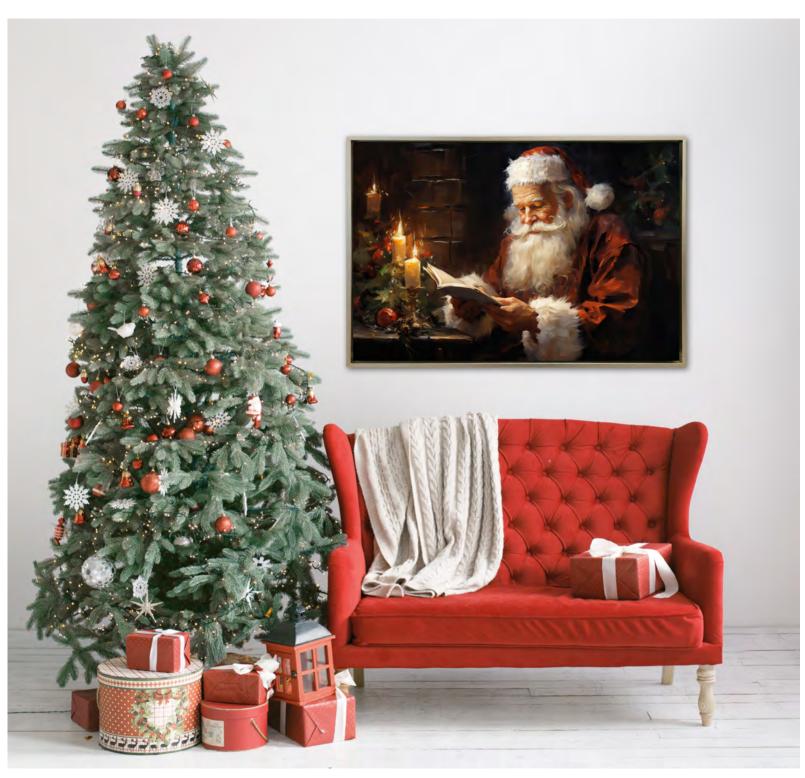

WGBX24136

[24x36]
All Is Bright
Hand embellished canvas art in a Champagne floating frame

WGBX24137

[24x36]

**Santa Express** 

**Santa Reading** 

WGBX24138

24x36