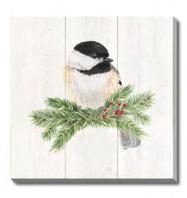

WGBX24080 [16x16] Christmas Greens Set Of 2

Gold Foil embellishmed set of 2 gallery wrapped around pine stretcher bars

WGBX24083 [16x16] Christmas Chickadee Set Of 2

Hand embellished set of 2 gallery wrapped around pine stretcher bars