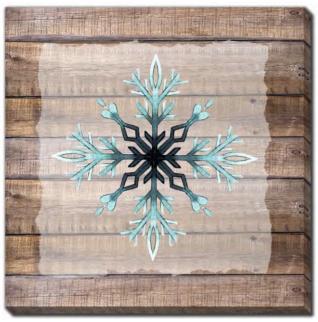

WGBX24061 [16x16] Snowflake Woods Set Of 2

Hand embellished set of 2 gallery wrapped around pine stretcher bars

WGBX24062 [16x16] Seaside Christmas Set Of 2

Hand embellished set of 2 gallery wrapped around pine stretcher bars