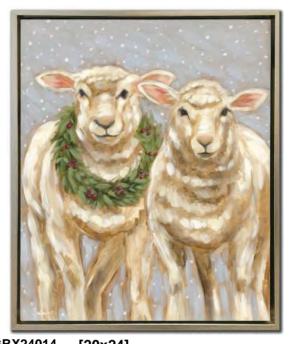

WGBX24014 [20x24]

Jolly Sheep

Hand embellished canvas art in a Champagne floating frame

WGBX24012 [20x24]
Bright for the Holidays
Hand embellished canvas art in a Barnwood floating frame

WGBX24015 [20x24] Snowy Gold Christmas Hand embellished canvas art in a Silver floating frame