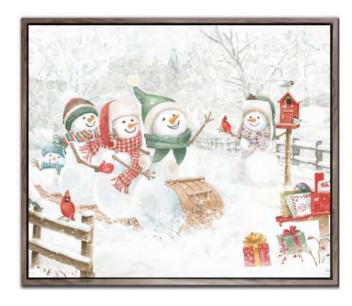

WGBX24044 [20x24]
Santa with Snow Animals
Hand embellished canvas art in a Barnwood floating frame

WGBX24041 [20x24]
Christmas Deer
Hand embellished canvas art in a Barnwood floating frame

WGBX24043 [20x24]
First Snowman
Hand embellished canvas art in a Barnwood floating frame