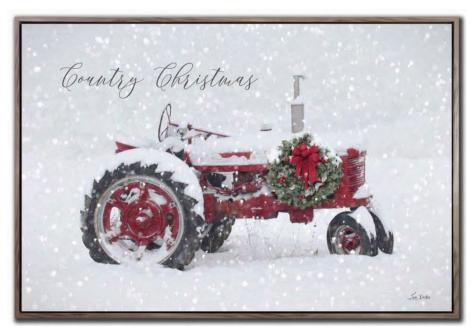

Hand embellished canvas art, gallery wrapped around pine stretcher bars

WGBX24139

[24x36]

**Christmas Delivery** 

WGBX24141 Holiday Lane

[24x36]

WGBX24135 [24x36]
Country Christmas Tractor
Hand embellished canvas art in a Barnwood floating frame