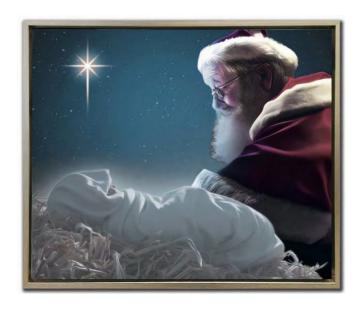

#### WGBX24010 [18x36] A Child Is Born

Embellished canvas art with Gold Foil, gallery wrapped around pine stretcher bars