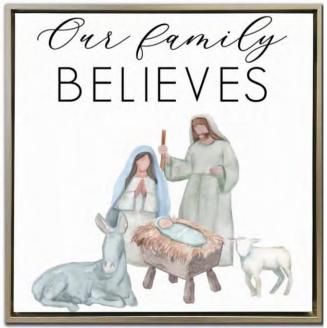

# SEASON'S Greens

WGBX24102 [24x24] Comfort and Joy

WGBX24098 [24x24]
Merry Christmas Green Wreath
Embellished canvas art with Gold Foil finished with a Champagne floating frame

WGBX24099 [24x24]
Our Family Believes
Hand embellished canvas art in a Champagne floating frame