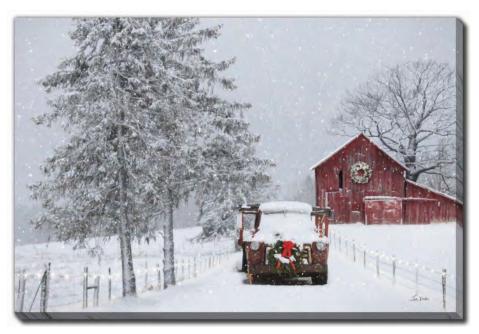

Hand embellished canvas art, gallery wrapped around pine stretcher bars

WGBX24139

[24x36]

**Christmas Delivery** 

WGBX24141 Holiday Lane

[24x36]

WGBX24135 [24x36]
Country Christmas Tractor
Hand embellished canvas art in a Barnwood floating frame