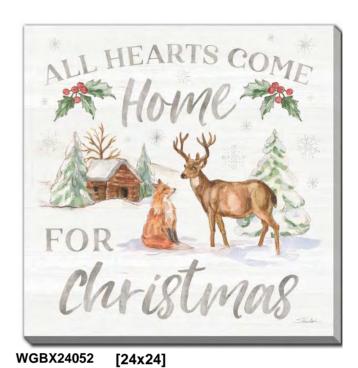

All Hearts Come Home

Hand embellished canvas art, gallery wrapped around pine stretcher bars

WGBX24048 [24x24] Owl Wreath

WGBX24049 [24x24]
Wreath Christmas
Hand embellished canvas art in a Champagne floating frame