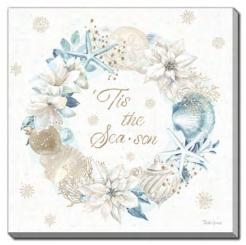

WGBX24117

[12x36]

**Tis The Season** 

Hand embellished canvas art in a Champagne floating frame

WGBX24118

[12x36]

**Peace On Earth** 

Yuletide Mule
Hand embellished canvas art, gallery wrapped around pine stretcher bars