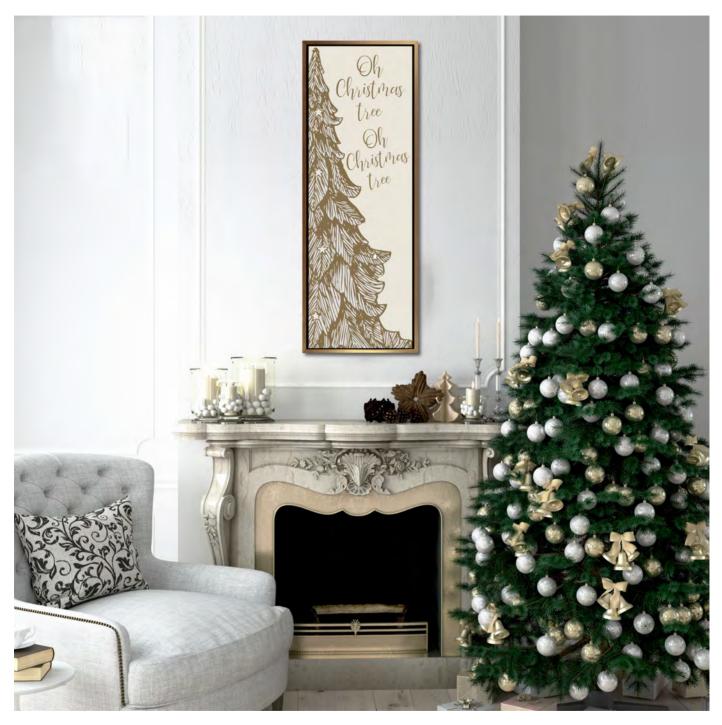

#### WGBX24011 [18x36] Dashing Through the Snow

Printed canvas art, gallery wrapped around pine stretcher bars

**Oh Christmas Tree** 

WGBX24007 12x36

Hand embellished canvas art in a Gold floating frame

WGBX24013 [20x24]
White Santa
Hand embellished canvas art in a Champagne floating frame