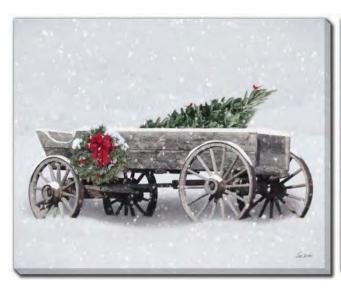

Hand embellished canvas art, gallery wrapped around pine stretcher bars

WGBX24139

[24x36]

**Christmas Delivery** 

WGBX24141 Holiday Lane

[24x36]

WGBX24135 [24x36]
Country Christmas Tractor
Hand embellished canvas art in a Barnwood floating frame