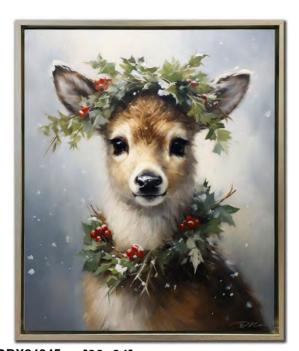

WGBX24045 [20x24]
Christmas Reindeer
Hand embellished canvas art in a Champagne floating frame

Winter Owls
Hand embellished canvas art in a Champagne floating frame

WGBX24046 [20x24]
Nutcracker
Hand embellished canvas art in a Champagne floating frame