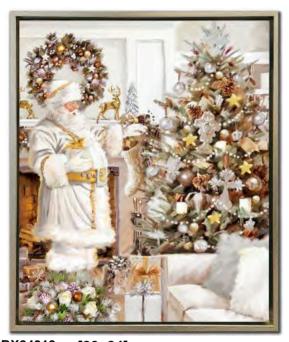

#### WGBX24011 [18x36] Dashing Through the Snow

Printed canvas art, gallery wrapped around pine stretcher bars

**Oh Christmas Tree** 

WGBX24007 12x36

Hand embellished canvas art in a Gold floating frame

WGBX24013 [20x24]
White Santa
Hand embellished canvas art in a Champagne floating frame