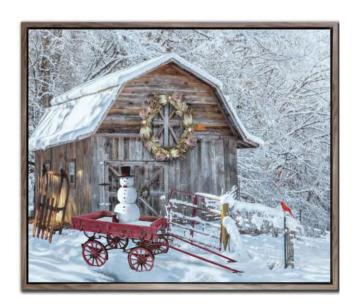

#### **Hello Winter**

WGBX24057 [24x36]

Hand embellished canvas art, gallery wrapped around pine stretcher bars

WGBX24058 [24x36] Pups Find Santa

Hand embellished canvas art, gallery wrapped around pine stretcher bars