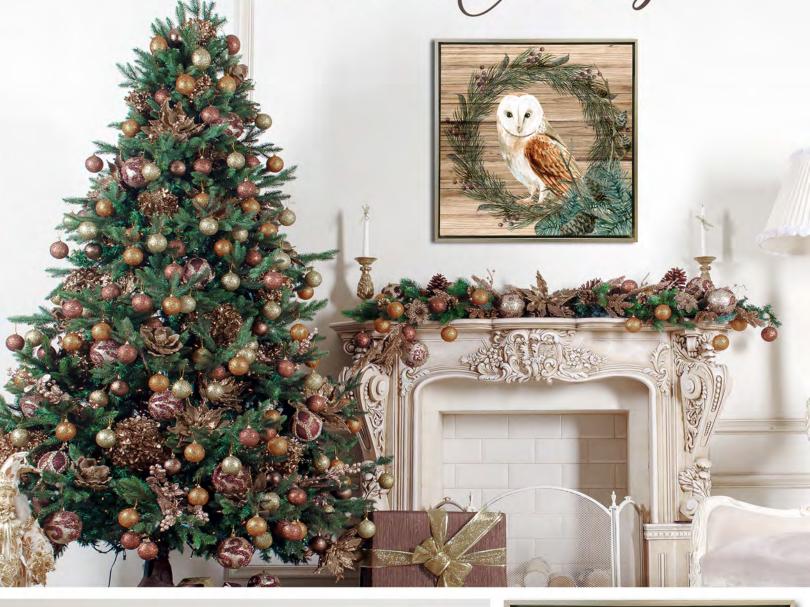

WGBX24045 [20x24]
Christmas Reindeer
Hand embellished canvas art in a Champagne floating frame

Winter Owls
Hand embellished canvas art in a Champagne floating frame

WGBX24046 [20x24]
Nutcracker
Hand embellished canvas art in a Champagne floating frame