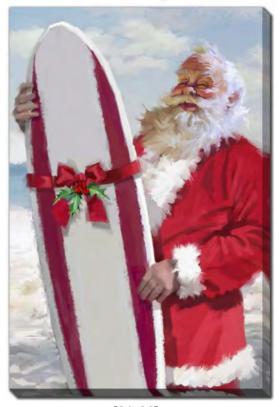

WGBX24078 [24x36]

Deck the Halls With Seashells

Embellished canvas art with Gold Foil, gallery wrapped around pine stretcher bars

WGBX24076

[24x36] Santa with Surfboard

Hand embellished canvas art, gallery wrapped around pine stretcher bars