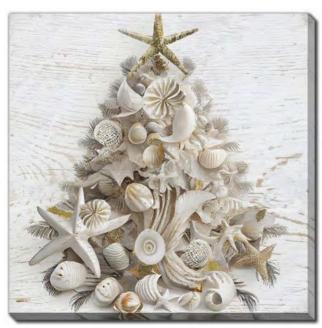

WGBX24078 [24x36]

Deck the Halls With Seashells

Embellished canvas art with Gold Foil, gallery wrapped around pine stretcher bars

WGBX24076

[24x36] Santa with Surfboard

Hand embellished canvas art, gallery wrapped around pine stretcher bars