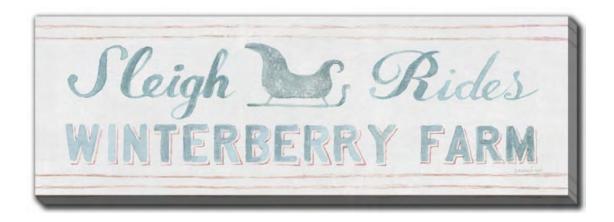

WGBX24066

[12x36]

**Christmas Trees** 

Hand embellished canvas art, gallery wrapped around pine stretcher bars

WGBX24067

[12x36]

Winterberry Farm

WGBX24072 [24x24]
Christmas Egrets
Hand embellished canvas art, gallery wrapped around pine stretcher bars