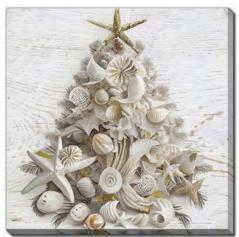

WGBX24078 [24x36]

Deck the Halls With Seashells

Embellished canvas art with Gold Foil, gallery wrapped around pine stretcher bars

WGBX24076

[24x36] Santa with Surfboard

Hand embellished canvas art, gallery wrapped around pine stretcher bars