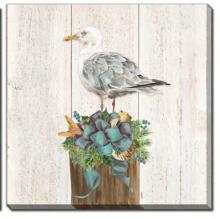

WGBX24073 [24x24]
Christmas Seagull
Hand embellished canvas art, gallery wrapped around pine stretcher bars

WGBX24074 [24x24]

December Blue Barn

Hand embellished canvas art, gallery wrapped around pine stretcher bars