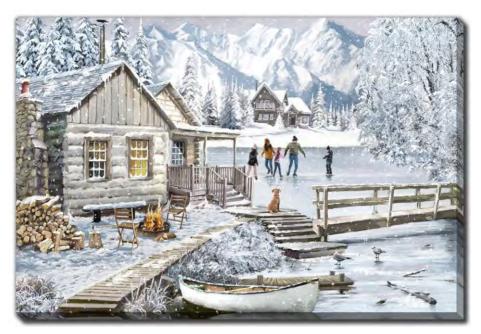

WGBX24020 Unto Us [24x24]

Hand embellished canvas art in a Silver floating frame

WGBX24019 Christmas Moo [24x24]

Hand embellished canvas art in a Silver floating frame

WGBX24024 [24x36] Skating at the Cabin

Hand embellished canvas art, gallery wrapped around pine stretcher bars

WGBX24025 [24x36] Winter Peace

Hand embellished canvas art, gallery wrapped around pine stretcher bars

WGBX24026 [24x36] Gold Christmas Truck