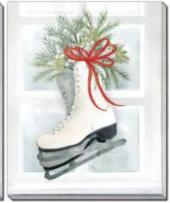

WGBX24016 [24x24]
Gold And Silver Skates
Hand embellished gallery wrapped canvas art

WGBX24017 [24x24]
White Wreath
Hand embellished gallery wrapped canvas art

WGBX24018 [24x24]
White Christmas House
Hand embellished gallery wrapped canvas art