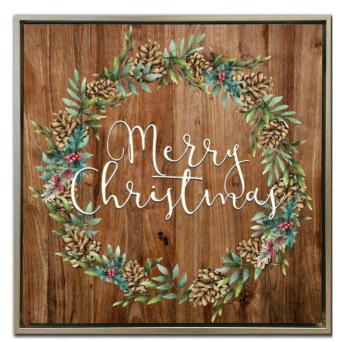

All Hearts Come Home

Hand embellished canvas art, gallery wrapped around pine stretcher bars

WGBX24048 [24x24] Owl Wreath

WGBX24049 [24x24]
Wreath Christmas
Hand embellished canvas art in a Champagne floating frame