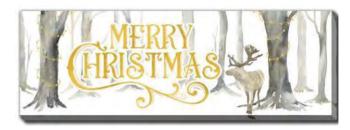

# streamlineart CHRISTMAS2024

















WGBX24001 [16x16] Christmas Forest Set Of 2

Hand embellished set of 2 gallery wrapped around pine stretcher bars









WGBX24002 [16x16] Winter Wooferland Set Of 2

Hand embellished set of 2 gallery wrapped around pine stretcher bars

WGBX24003 [16x16] Winter Sheep Set Of 2

Hand embellished set of 2 gallery wrapped around pine stretcher bars









#### WGBX24004 [16x20] Christmas Cheer Set Of 2

Gold Foil embellishmed set of 2 gallery wrapped around pine stretcher bars

#### WGBX24005 [16x20] Christmas Wine Set Of 2

Gold Foil embellishmed set of 2 gallery wrapped around pine stretcher bars





WGBX24006 [16x20] Christmas Window Set Of 2

Hand embellished set of 2 gallery wrapped around pine stretcher bars





#### WGBX24008 [12x36] Merry Christmas Panel

Hand embellished canvas art, gallery wrapped around pine stretcher bars

#### WGBX24009 [12x36] Merry Christmas Gold

Embellished canvas art with Gold Foil, gallery wrapped around pine stretcher bars





#### WGBX24010 [18x36] A Child Is Born

Embellished canvas art with Gold Foil, gallery wrapped around pine stretcher bars

#### WGBX24011 [18x36] Dashing Through the Snow

Printed canvas art, gallery wrapped around pine stretcher bars



**Oh Christmas Tree** 

WGBX24007 12x36

Hand embellished canvas art in a Gold floating frame



WGBX24013 [20x24]
White Santa
Hand embellished canvas art in a Champagne floating frame



WGBX24014 [20x24]

Jolly Sheep

Hand embellished canvas art in a Champagne floating frame



WGBX24012 [20x24]
Bright for