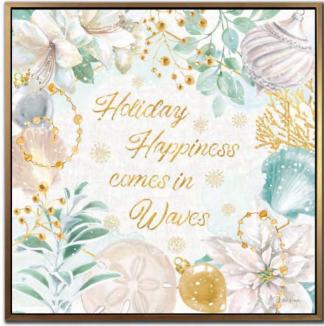

WGBX24070 [24x24] Holiday Happiness

Embellished canvas art with Gold Foil finished with a Gold floating frame

WGBX24071 [24x24]

Dreaming Of A White Sand Beach

Embellished canvas art with Gold Foil finished with a Gold floating frame