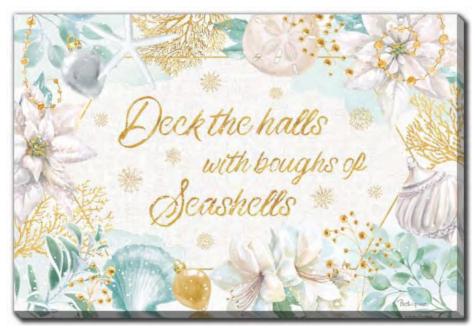

WGBX24078 [24x36]

Deck the Halls With Seashells

Embellished canvas art with Gold Foil, gallery wrapped around pine stretcher bars

WGBX24076

[24x36] Santa with Surfboard

Hand embellished canvas art, gallery wrapped around pine stretcher bars