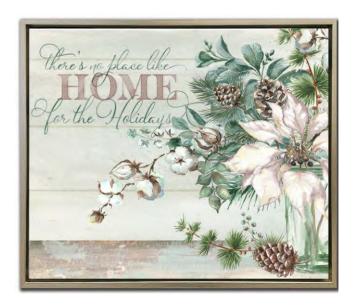

WGBX24091 [20x24] Let Us Adore Him Hand embellished canvas art in a Champagne floating frame

WGBX24095 [20x24] Home For The Holidays Hand embellished canvas art in a Champagne floating frame

WGBX24089 [18x36]
Family and Friends Gather
Printed canvas art in a Champagne floating frame