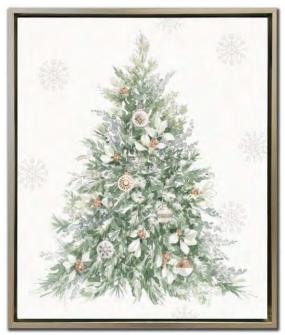

## SEASON'S Greens

WGBX24107 [24x36]
Snowed In For Christmas
Hand embellished canvas art, gallery wrapped around pine stretcher bars

WGBX24106 [24x36]
North Pole Christmas Tree
Printed canvas art, gallery wrapped around pine stretcher bars