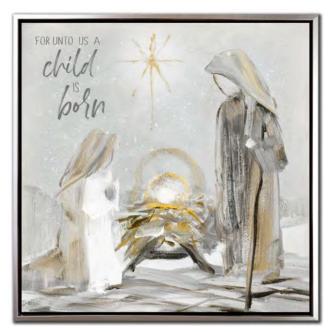

WGBX24020 Unto Us [24x24]

Hand embellished canvas art in a Silver floating frame

WGBX24019 Christmas Moo [24x24]

Hand embellished canvas art in a Silver floating frame

WGBX24024 [24x36] Skating at the Cabin