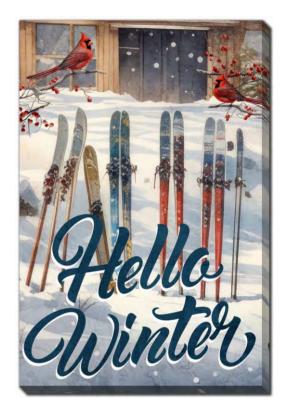

#### **Hello Winter**

WGBX24057 [24x36]

Hand embellished canvas art, gallery wrapped around pine stretcher bars

WGBX24058 [24x36] Pups Find Santa

Hand embellished canvas art, gallery wrapped around pine stretcher bars