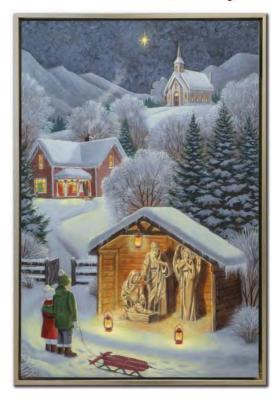

WGBX24075 [24x24]
Coastal Wreath
Embellished canvas art with Silver Foil, gallery wrapped around pine stretcher bars

**Twilight Nativity Family** 

WGBX24069 20x24

Hand embellished canvas art in a Barnwood floating frame