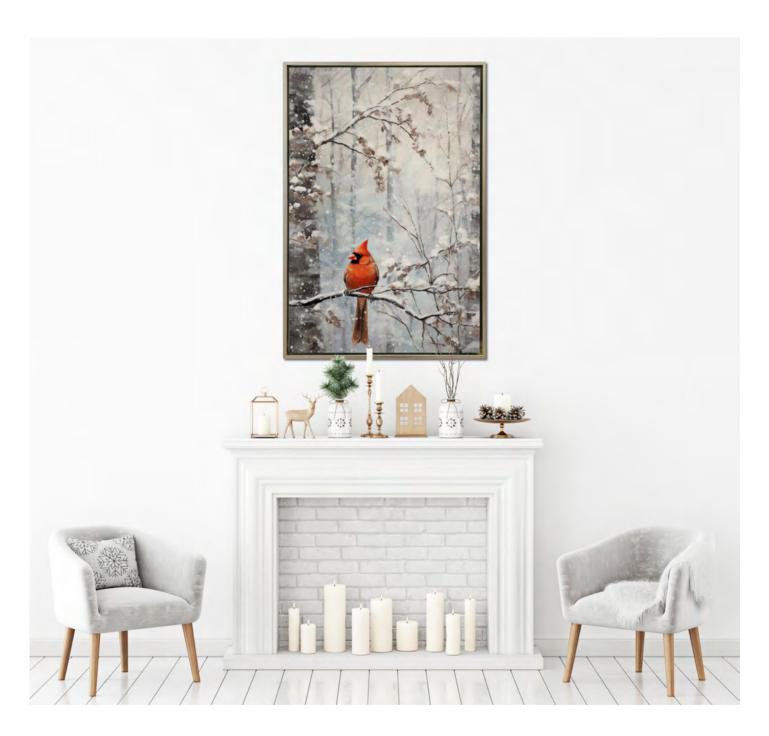

WGBX24022 [24x36]
White Christmas Room
Hand embellished canvas art in a Champagne floating frame

**Winter Cardinal** 

WGBX24023 24x36

WGBX24028 [16x16] Peace and Hope Set of 2 Hand embellished Set of 2

let it snow