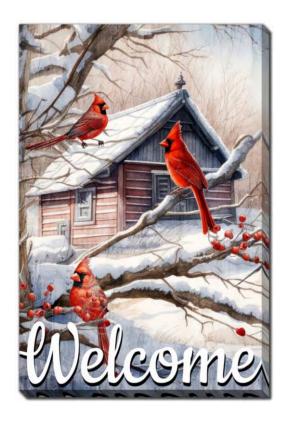

#### **Welcome Home**

WGBX24056 [24x36]

Hand embellished canvas art, gallery wrapped around pine stretcher bars