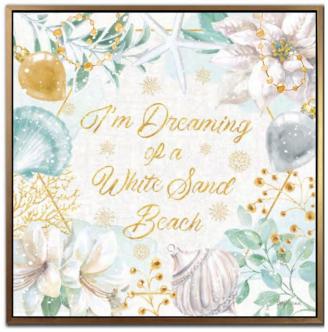

WGBX24070 [24x24] Holiday Happiness

Embellished canvas art with Gold Foil finished with a Gold floating frame

WGBX24071 [24x24]

Dreaming Of A White Sand Beach

Embellished canvas art with Gold Foil finished with a Gold floating frame