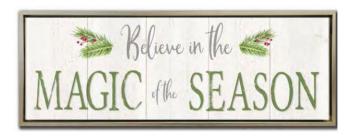

WGBX24079 [12x36] Joy Panel

Hand embellished canvas art, gallery wrapped around pine stretcher bars

WGBX24088 [12x36] Believe In The Magic

Printed canvas art in a Champagne floating frame

WGBX24100 [24x24]
Christmas Feeling
Hand embellished canvas art, gallery wrapped around pine stretcher bars