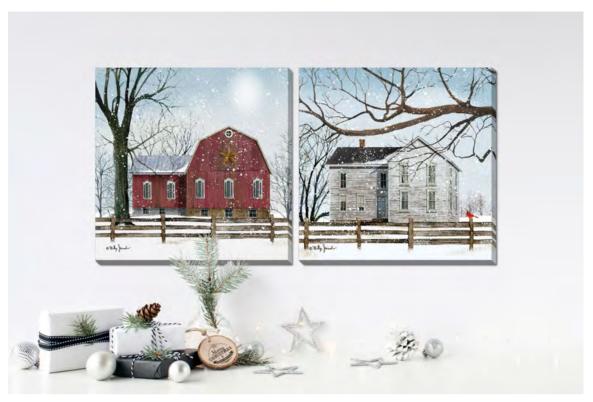

WGBX24016 [24x24]
Gold And Silver Skates
Hand embellished gallery wrapped canvas art

WGBX24017 [24x24]
White Wreath
Hand embellished gallery wrapped canvas art

WGBX24018 [24x24]
White Christmas House
Hand embellished gallery wrapped canvas art