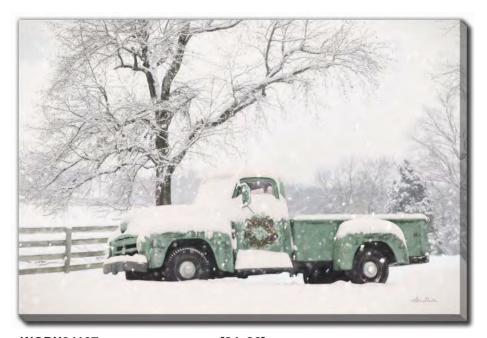

Hand embellished canvas art, gallery wrapped around pine stretcher bars

WGBX24027 Happy Pawliday

Hand embellished canvas art, gallery wrapped around pine stretcher bars

[24x36]

WGBX24021 [24x36]
Pristine Nativity
Hand embellished canvas art in a Champagne floating frame