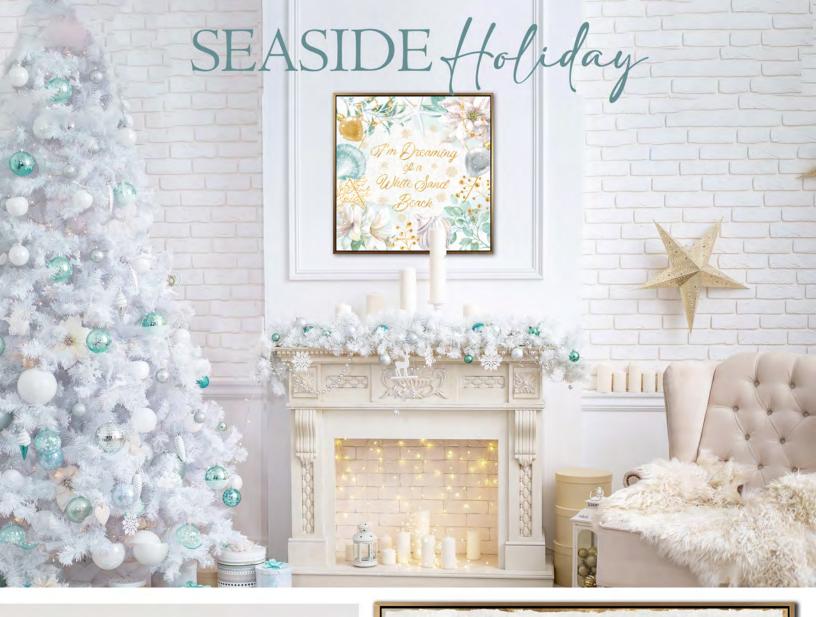

WGBX24070 [24x24] Holiday Happiness

Embellished canvas art with Gold Foil finished with a Gold floating frame

WGBX24071 [24x24]

Dreaming Of A White Sand Beach

Embellished canvas art with Gold Foil finished with a Gold floating frame