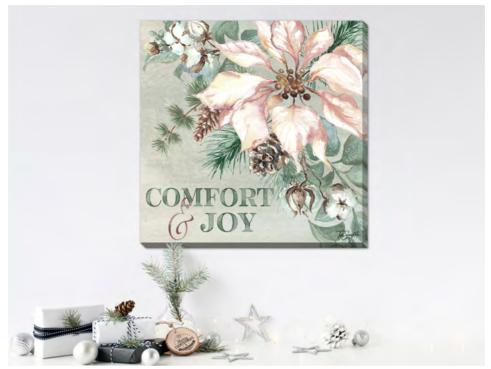

# SEASON'S Greens

WGBX24102 [24x24] Comfort and Joy

WGBX24098 [24x24]
Merry Christmas Green Wreath
Embellished canvas art with Gold Foil finished with a Champagne floating frame

WGBX24099 [24x24]
Our Family Believes
Hand embellished canvas art in a Champagne floating frame