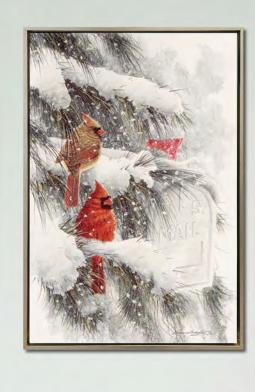

WGBX24022 [24x36]
White Christmas Room
Hand embellished canvas art in a Champagne floating frame

**Winter Cardinal** 

WGBX24023 24x36

WGBX24028 [16x16] Peace and Hope Set of 2 Hand embellished Set of 2

let it snow

Hand embellished set of 2 gallery wrapped around pine stretcher bars

WGBX24033 [16x20] Winter Cardinals Set Of 2

Hand embellished set of 2 gallery wrapped around pine stretcher bars

WGBX24034 [16x20] Snowman Family Set Of 2