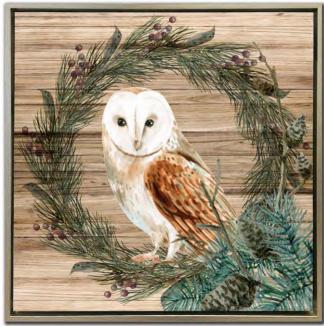

All Hearts Come Home

Hand embellished canvas art, gallery wrapped around pine stretcher bars

WGBX24048 [24x24] Owl Wreath

WGBX24049 [24x24]
Wreath Christmas
Hand embellished canvas art in a Champagne floating frame