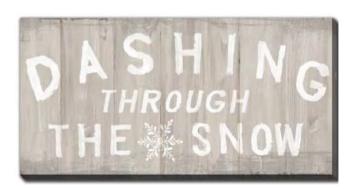

#### WGBX24011 [18x36] Dashing Through the Snow

Printed canvas art, gallery wrapped around pine stretcher bars

**Oh Christmas Tree** 

WGBX24007 12x36

Hand embellished canvas art in a Gold floating frame

WGBX24013 [20x24]
White Santa
Hand embellished canvas art in a Champagne floating frame