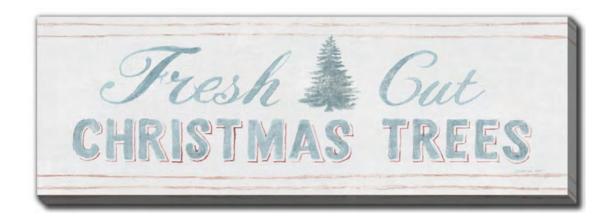

WGBX24066

[12x36]

**Christmas Trees** 

Hand embellished canvas art, gallery wrapped around pine stretcher bars

WGBX24067

[12x36]

Winterberry Farm

WGBX24072 [24x24]
Christmas Egrets
Hand embellished canvas art, gallery wrapped around pine stretcher bars