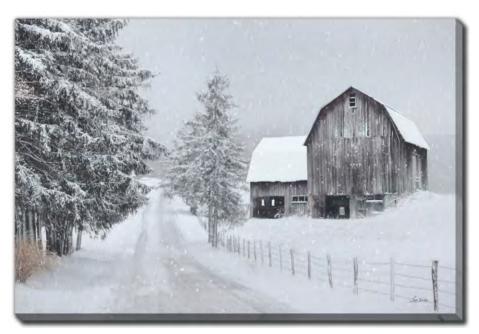

WGBX24053 [24x36]
Christmas Cattle
Hand embellished canvas art in a Barnwood floating frame

WGBX24054
Winter Memories

[24x36] Hand embellished canvas art in a Champagne floating frame

WGBX24055 [24x36] Magic Of Christmas