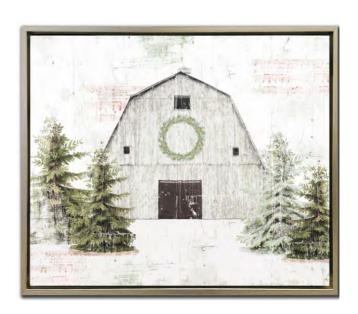

WGBX24092 [20x24]
Christmas Farm Truck
Hand embellished canvas art in a Champagne floating frame

Christmas Company
Hand embellished canvas art in a Champagne floating frame

WGBX24094 [20x24]

Green Barn

Hand embellished canvas art in a Champagne floating frame

WGBX24096 [20x24]
Wooded Barn
Hand embellished canvas art in a Champagne floating frame

WGBX24097 [20x24]
Simple Season
Hand embellished canvas art in a Champagne floating frame

WGBX24090 [20x24]
Peace On Earth
Embellished canvas art with Gold Foil finished with a Champagne floating frame