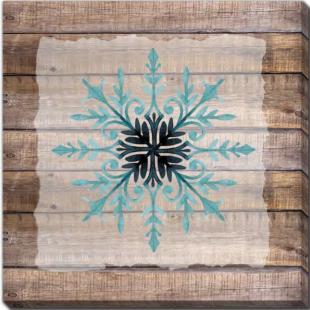

WGBX24061 [16x16] Snowflake Woods Set Of 2

Hand embellished set of 2 gallery wrapped around pine stretcher bars

WGBX24062 [16x16] Seaside Christmas Set Of 2

Hand embellished set of 2 gallery wrapped around pine stretcher bars