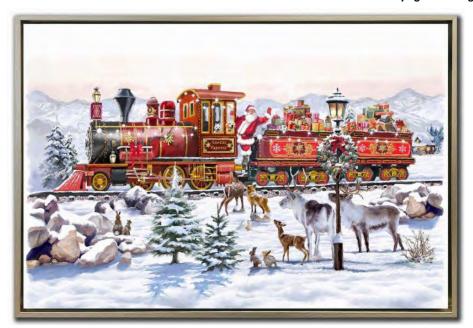

WGBX24059 [24x36] Santa and Reindeer

Hand embellished canvas art, gallery wrapped around pine stretcher bars

WGBX24060 [24x36]
Woodland Snowmen
Hand embellished canvas art, gallery wrapped around pine stretcher bars