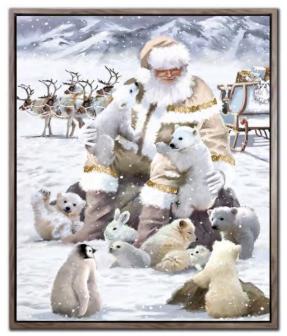

WGBX24044 [20x24]
Santa with Snow Animals
Hand embellished canvas art in a Barnwood floating frame

WGBX24041 [20x24]
Christmas Deer
Hand embellished canvas art in a Barnwood floating frame

WGBX24043 [20x24]
First Snowman
Hand embellished canvas art in a Barnwood floating frame