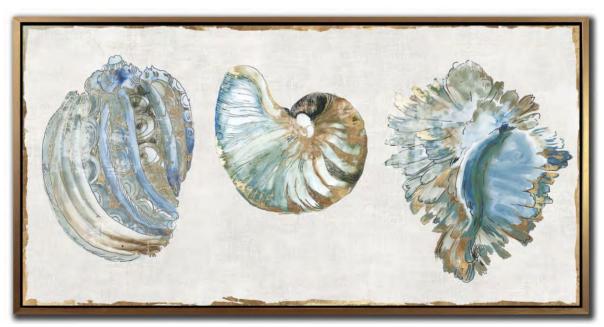

WGBX24065

[12x36]

**Teal Shells** 

Hand embellished canvas art, gallery wrapped around pine stretcher bars

WGBX24068

[18x36]

**Golden Blue Shells** 

Embellished canvas art with Gold Foil finished with a Gold floating frame