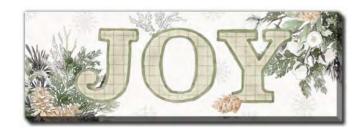

WGBX24079 [12x36] Joy Panel

Hand embellished canvas art, gallery wrapped around pine stretcher bars

WGBX24088 [12x36] Believe In The Magic

Printed canvas art in a Champagne floating frame

WGBX24100 [24x24]
Christmas Feeling
Hand embellished canvas art, gallery wrapped around pine stretcher bars