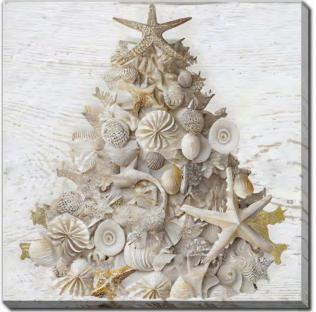

WGBX24078 [24x36]

Deck the Halls With Seashells

Embellished canvas art with Gold Foil, gallery wrapped around pine stretcher bars

WGBX24076

[24x36] Santa with Surfboard

Hand embellished canvas art, gallery wrapped around pine stretcher bars