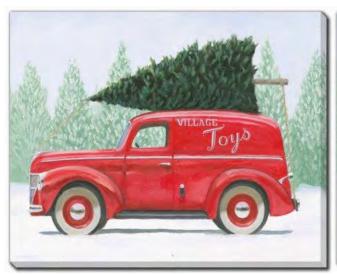

# streamlineart CHRISTMAS2024

WGBX24001 [16x16] Christmas Forest Set Of 2

Hand embellished set of 2 gallery wrapped around pine stretcher bars

WGBX24002 [16x16] Winter Wooferland Set Of 2

Hand embellished set of 2 gallery wrapped around pine stretcher bars