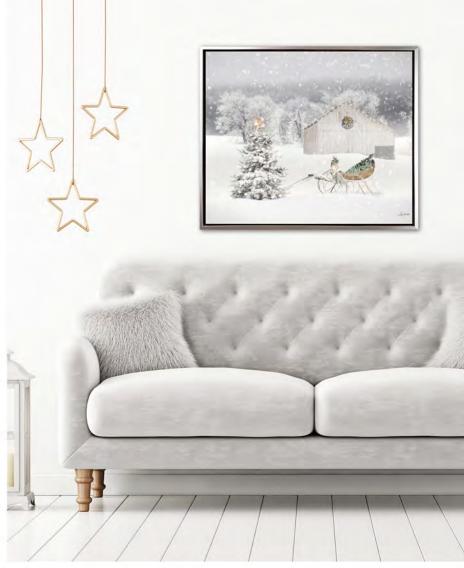

#### WGBX24011 [18x36] Dashing Through the Snow

Printed canvas art, gallery wrapped around pine stretcher bars

**Oh Christmas Tree** 

WGBX24007 12x36

Hand embellished canvas art in a Gold floating frame

WGBX24013 [20x24]
White Santa
Hand embellished canvas art in a Champagne floating frame