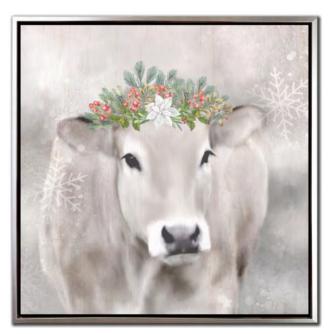

WGBX24134 [24x24]
Festive Cow
Hand embellished canvas art, gallery wrapped around pine stretcher bars

WGBX24128 [24x24]
Seasons Greeting Wreath
Hand embellished canvas art in a Champagne floating frame