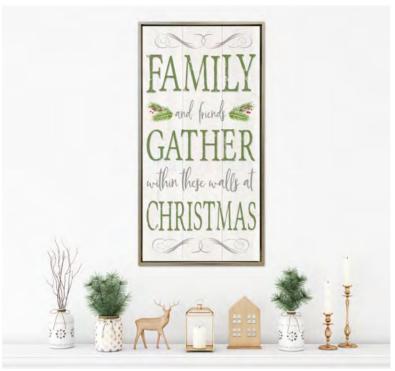

WGBX24091 [20x24] Let Us Adore Him Hand embellished canvas art in a Champagne floating frame

WGBX24095 [20x24] Home For The Holidays Hand embellished canvas art in a Champagne floating frame

WGBX24089 [18x36]
Family and Friends Gather
Printed canvas art in a Champagne floating frame