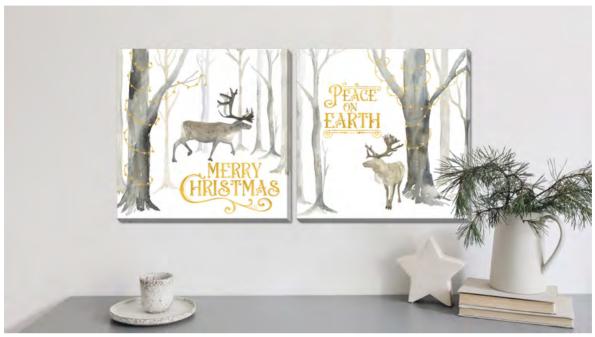

WGBX24096 [20x24]
Wooded Barn
Hand embellished canvas art in a Champagne floating frame

WGBX24097 [20x24]
Simple Season
Hand embellished canvas art in a Champagne floating frame

WGBX24090 [20x24]
Peace On Earth
Embellished canvas art with Gold Foil finished with a Champagne floating frame

WGBX24091 [20x24] Let Us Adore Him Hand embellished canvas art in a Champagne floating frame

WGBX24095 [20x24] Home For The Holidays Hand embellished canvas art in a Champagne floating frame

WGBX24089 [18x36]
Family and Friends Gather
Printed canvas art in a Champagne floating frame