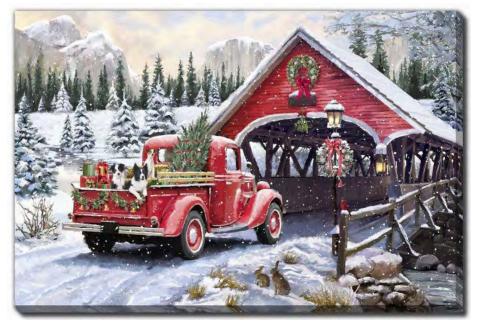

Hand embellished canvas art, gallery wrapped around pine stretcher bars

WGBX24139

[24x36]

**Christmas Delivery** 

WGBX24141 Holiday Lane

[24x36]

WGBX24135 [24x36]
Country Christmas Tractor
Hand embellished canvas art in a Barnwood floating frame