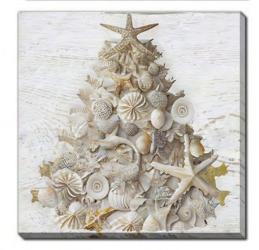

WGBX24078 [24x36]

Deck the Halls With Seashells

Embellished canvas art with Gold Foil, gallery wrapped around pine stretcher bars

WGBX24076

[24x36] Santa with Surfboard

Hand embellished canvas art, gallery wrapped around pine stretcher bars