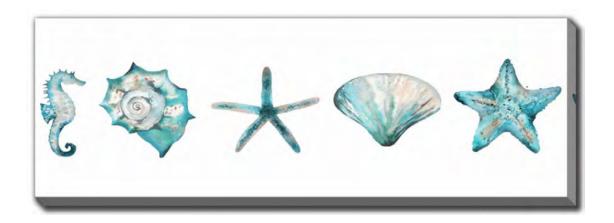

WGBX24065

[12x36]

**Teal Shells** 

Hand embellished canvas art, gallery wrapped around pine stretcher bars

WGBX24068

[18x36]

**Golden Blue Shells** 

Embellished canvas art with Gold Foil finished with a Gold floating frame