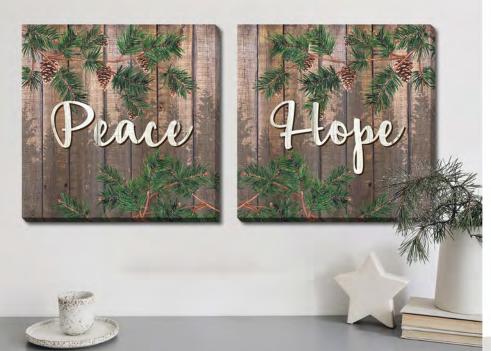

WGBX24022 [24x36]
White Christmas Room
Hand embellished canvas art in a Champagne floating frame

**Winter Cardinal** 

WGBX24023 24x36

WGBX24028 [16x16] Peace and Hope Set of 2 Hand embellished Set of 2

let it snow