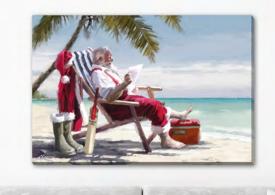

ine stretcher bars



WGBX24128 [24x24]
Seasons Greeting Wreath
Hand embellished canvas art in a Champagne floating frame



WGBX24129 [24x24]
Blooms Of The Season
Hand embellished canvas art in a Champagne floating frame



WGBX24130 [24x24]
Santa Resting
Hand embellished canvas art in a Gold floating frame



WGBX24140

[24x36] Santa Truck

Hand embellished canvas art, gallery wrapped around pine stretcher bars



WGBX24139

[24x36]

**Christmas Delivery** 



WGBX24141 Holiday Lane

[24x36]



WGBX24135 [24x36]
Country Christmas Tractor
Hand embellished canvas art in a Barnwood floating frame



WGBX24136

[24x36]
All Is Bright
Hand embellished canvas art in a Champagne floating frame



WGBX24137

[24x36]

**Santa Express** 



**Santa Reading** 

WGBX24138

24x36



























WGBX24061 [16x16] Snowflake Woods Set Of 2

Hand embellished set of 2 gallery wrapped around pine stretcher bars





WGBX24062 [16x16] Seaside Christmas Set Of 2

Hand embellished set of 2 gallery wrapped around pine stretcher bars





WGBX24063 [16x16]
Christmas On The Coast Set of 2
Hand embellished set of 2 gallery wrapped around pine stretcher bars





WGBX24064

[16x20]

Beachy Christmas Set Of 2

Hand embellished set of 2 gallery wrapped around pine stretcher bars



WGBX24065

[12x36]

**Teal Shells** 

Hand embellished canvas art, gallery wrapped around pine stretcher bars



WGBX24068

[18x36]

**Golden Blue Shells** 

Embellished canvas art with Gold Foil finished with a Gold floating frame



WGBX24066

[12x36]

**Christmas Trees** 

Hand embellished canvas art, gallery