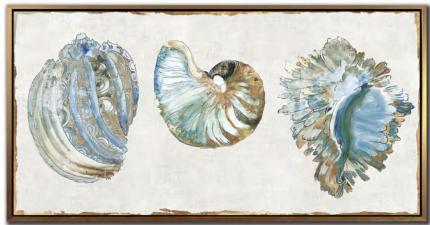

WGBX24065

[12x36]

**Teal Shells** 

Hand embellished canvas art, gallery wrapped around pine stretcher bars

WGBX24068

[18x36]

**Golden Blue Shells** 

Embellished canvas art with Gold Foil finished with a Gold floating frame